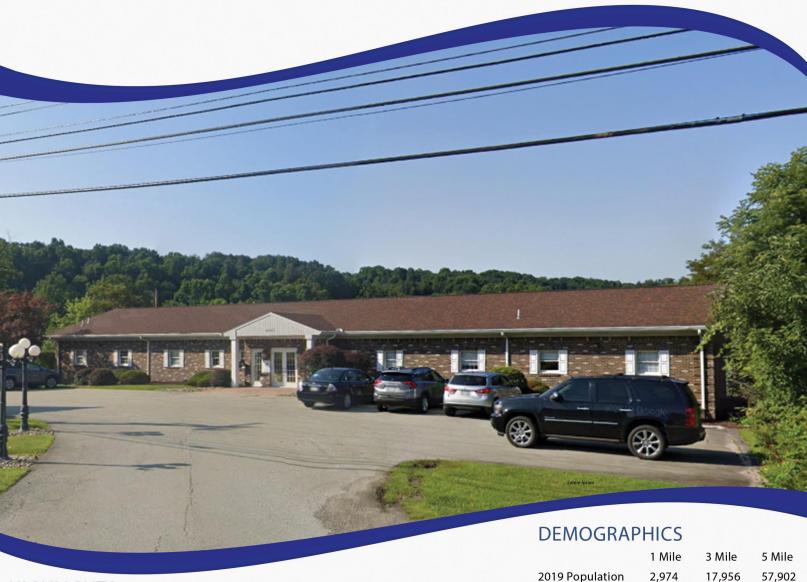

## LEASE OFFICE

4893 ROUTE 30 GREENSBURG, PA 15601

## HIGHLIGHTS

- Two story professional office building on the border of Hempfield and Unity Township. Great visibility with Route 30 frontage. Short drive away from Greensburg's retail corridor: Westmoreland Mall, Casino, Starbucks, Barnes and Noble, Chick-fil-a, etc.

- Abundant on-site parking
- Size of building: 9,000 +/- square feet
- Traffic Count: 31,145 +/- vehicles per day
- Suites can be combined to occupy the entire lower level
- Suites Available: Suite 1: 1,732 +/- sf