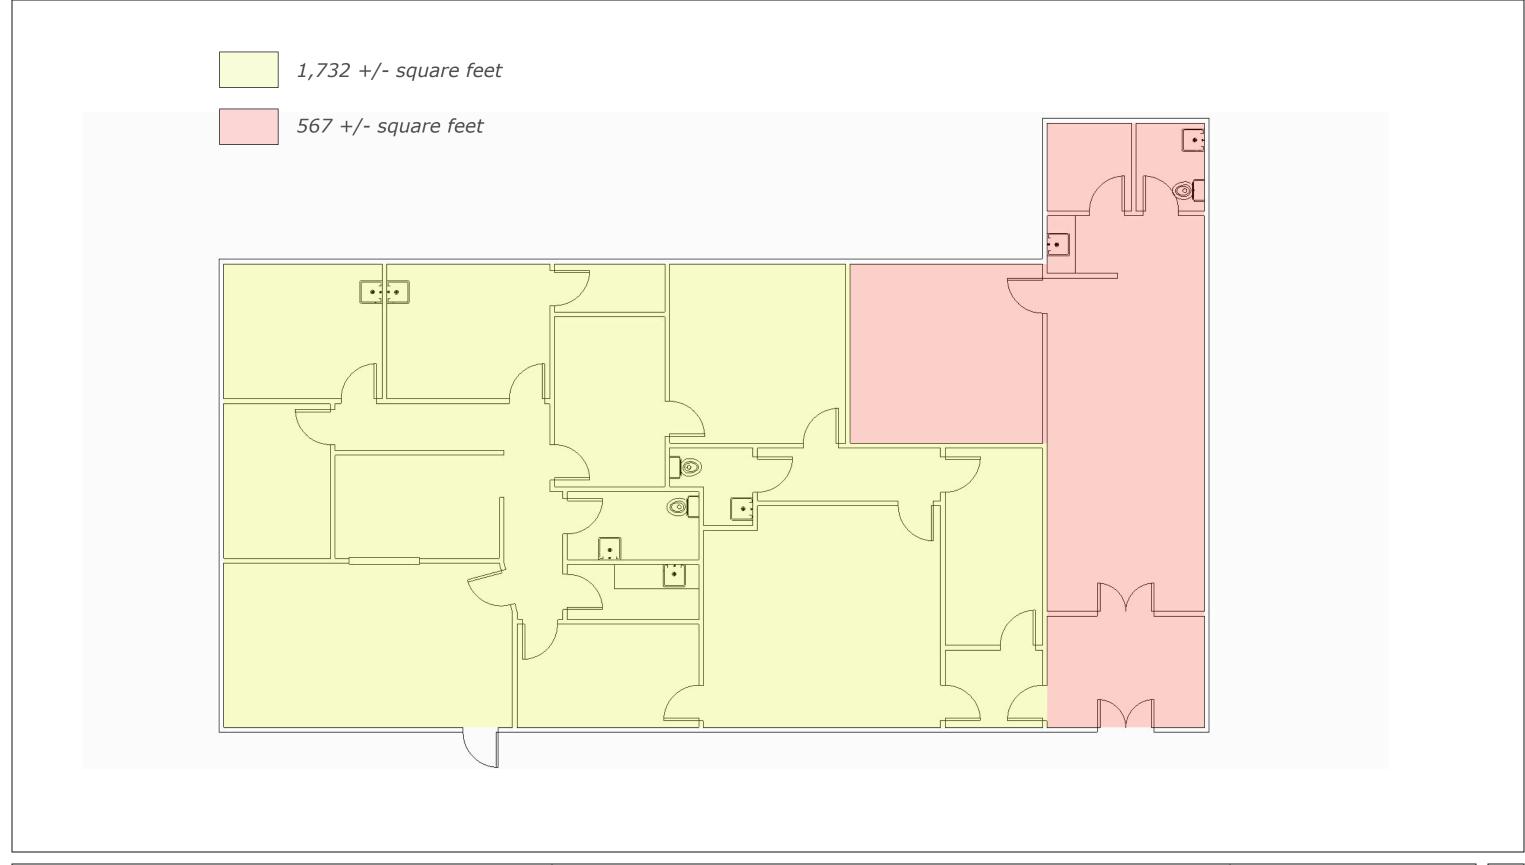

- Abundant on-site parking
- Size of building: 9,000 +/- square feet
- Traffic Count: 31,145 +/- vehicles per day
- Suites can be combined to occupy the entire lower level
- Suites Available: Suite 1: 1,732 +/- sf

Suite 2: 567 +/- sf Suite 3: 2,200 +/- sf

- ASKING PRICE: \$14 psf + utilities

**CONTACT: Brad Ring** Commercial Brokerage 412.261.6532 x224 brad@prudentialrealty.com **PRC** Commercial 3700 South Water Street Suite 105 Pittsburgh, PA 15203 www.prudentialrealty.com

\$106,500 \$77,455

\$61,790

Med. HH Income

4893 US Route 30 (lower level)

App. 2,299 useable square feet
\* Dimensions are not 100% accurate / Only for illustration purposes

Greensburg, PA 15601