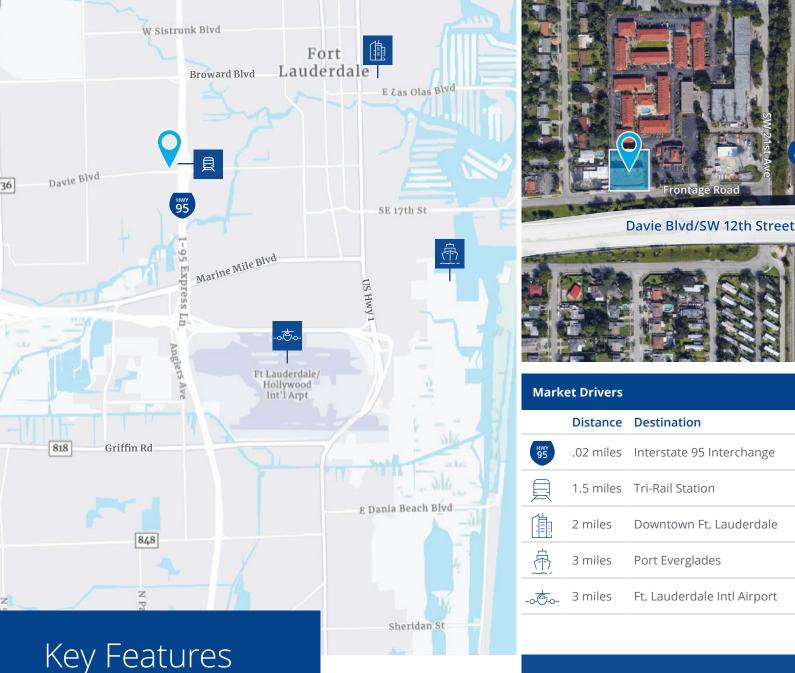

### For Sublease | Office Space

- ±1,200 SF space available
- Convenient Broward location just off of I-95
- Prime location with unsurpassed accessibility
- Direct on and off access to the I-95 / Davie Boulevard exit
- Minutes to the courthouse, downtown, Fort Lauderdale Int'l Airport and Port Everglades
- Suite is newly refinished and is move-in ready
- · Newly installed impact windows and doors
- Flexible lease terms
- Aggressively priced; will lease quickly
- Ample parking in rear or cross parking agreement until 7pm