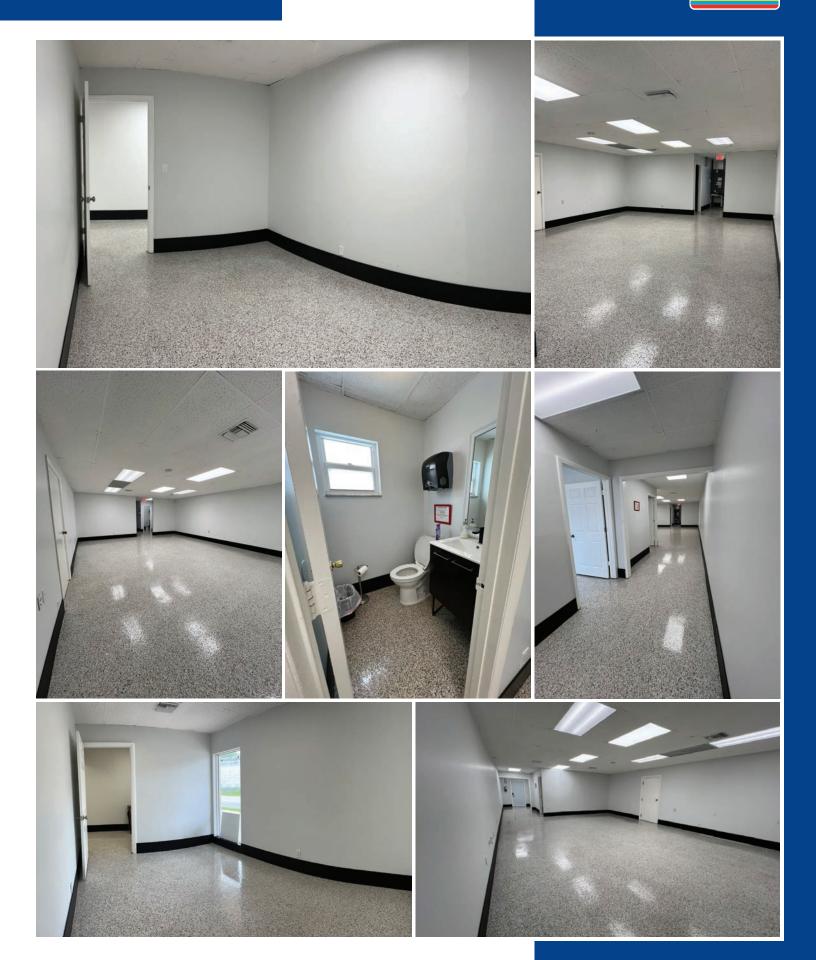

## Interior | Photos

- Building accessible 24 / 7 / 365
- Units are separately metered
- On-site FedEx and UPS drop boxes
- Pylon signage available
- Four blocks to Route 30 bus stop on Davie Boulevard
- 1½ mile to Fort Lauderdale Broward Tri-Rail station
- Several nearby restaurants and stores
- Near Saint Thomas Aquina High School and Riverland Elementary
- Great location for a courier, delivery, dispatch or tutoring businesses