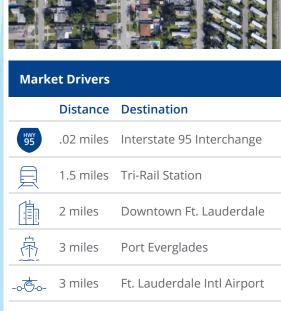

### For Sublease | Office Space

- ±1,200 SF space available
- Convenient Broward location just off of I-95
- Prime location with unsurpassed accessibility
- Direct on and off access to the I-95 / Davie Boulevard exit
- Minutes to the courthouse, downtown, Fort Lauderdale Int'l Airport and Port Everglades
- Suite is newly refinished and is move-in ready
- · Newly installed impact windows and doors
- Flexible lease terms
- Aggressively priced; will lease quickly
- Ample parking in rear or cross parking agreement until 7pm

## Interior | Photos

- Building accessible 24 / 7 / 365
- Units are separately metered
- On-site FedEx and UPS drop boxes
- Pylon signage available
- Four blocks to Route 30 bus stop on Davie Boulevard
- 1½ mile to Fort Lauderdale Broward Tri-Rail station
- Several nearby restaurants and stores
- Near Saint Thomas Aquina High School and Riverland Elementary
- Great location for a courier, delivery, dispatch or tutoring businesses