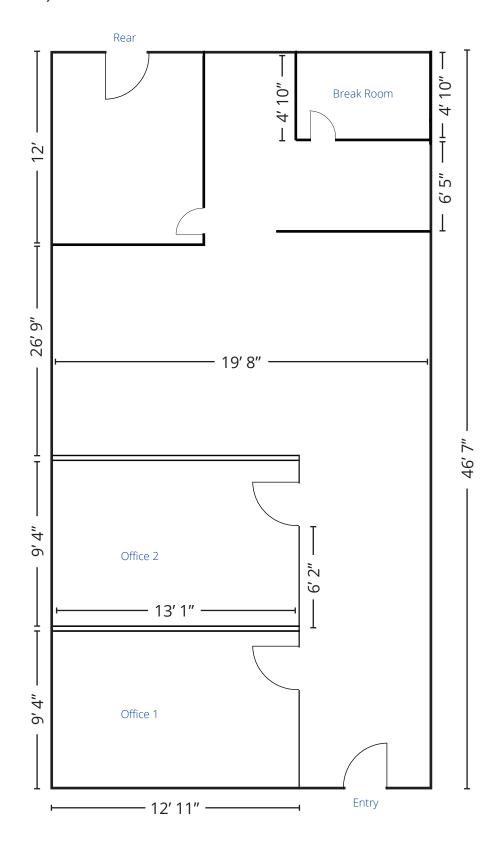

r Vice President +1 954 453 6050 alfie.hamilton@colliers.com

200 E Broward Boulevard Suite 120 Fort Lauderdale, FL 33301 P: +1 954 652 4600 colliers.com

# 2145 Davie Boulevard Fort Lauderdale, FL

### For Sublease | Office Space

- ±1,200 SF space available
- Convenient Broward location just off of I-95
- Prime location with unsurpassed accessibility
- Direct on and off access to the I-95 / Davie Boulevard exit
- Minutes to the courthouse, downtown, Fort Lauderdale Int'l Airport and Port Everglades
- Suite is newly refinished and is move-in ready
- · Newly installed impact windows and doors
- Flexible lease terms
- Aggressively priced; will lease quickly
- Ample parking in rear or cross parking agreement until 7pm

## 2145 **Professional Center** | Overview



## Suite #102 | 1,200 RSF



## Interior | Photos









- Building accessible 24 / 7 / 365
- Units are separately metered
- On-site FedEx and UPS drop boxes
- Pylon signage available
- Four blocks to Route 30 bus stop on Davie Boulevard
- 1½ mile to Fort Lauderdale Broward Tri-Rail station
- Several nearby restaurants and stores
- Near Saint Thomas Aquina High School and Riverland Elementary
- Great location for a courier, delivery, dispatch or tutoring businesses

#### **Contact us:**

#### **Alfie Hamilton**

Senior Vice President +1 954 453 6050 alfie.hamilton@colliers.com

200 E Broward Boulevard Suite 120 Fort Lauderdale, FL 33301 P: +1 954 652 4600 colliers.com

Copyright © 2024 Colliers International Florida, LLC. Information herein has been obtained from sources deemed reliable, however its accuracy canno