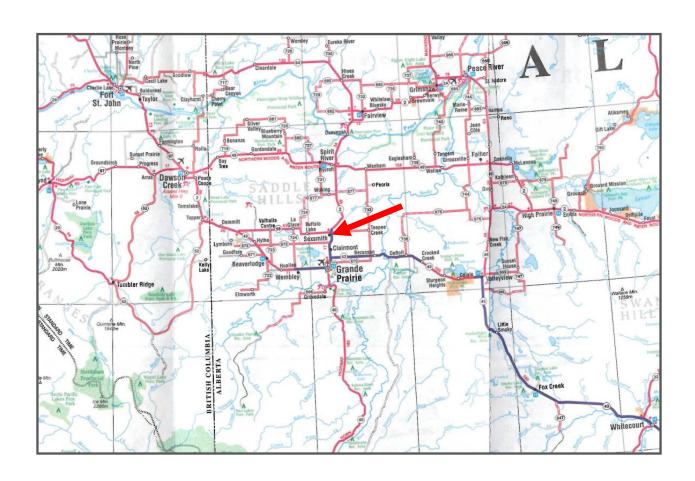

- highway location in the Town of Sexsmith nine miles north of Grande Prairie
- adjacent to CN Rail mainline suitable for siding with multiple tracks
- 500m of unobstructed frontage on Highway #2 service road
- direct heavy truck access via paved road to 95 Avenue and Highway #2
- zoning approved for heavy industrial use including hazardous goods
- full municipal services available within 500m of site
- dugout on site suitable for fire fighting water reservoir
- site area of 23.01 acres
- additional 3.5 acres available for extended rail siding
- price: \$2,185,950 (\$95,000 per acre)