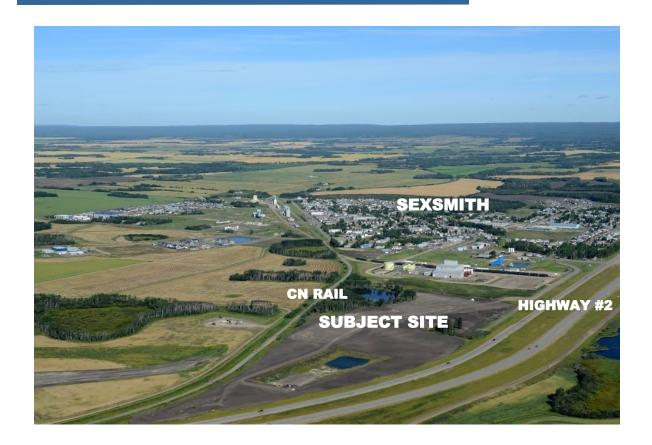

- highway location in the Town of Sexsmith nine miles north of Grande Prairie
- adjacent to CN Rail mainline suitable for siding with multiple tracks
- 500m of unobstructed frontage on Highway #2 service road
- direct heavy truck access via paved road to 95 Avenue and Highway #2
- zoning approved for heavy industrial use including hazardous goods
- full municipal services available within 500m of site
- dugout on site suitable for fire fighting water reservoir
- site area of 23.01 acres
- additional 3.5 acres available for extended rail siding
- price: \$2,185,950 (\$95,000 per acre)