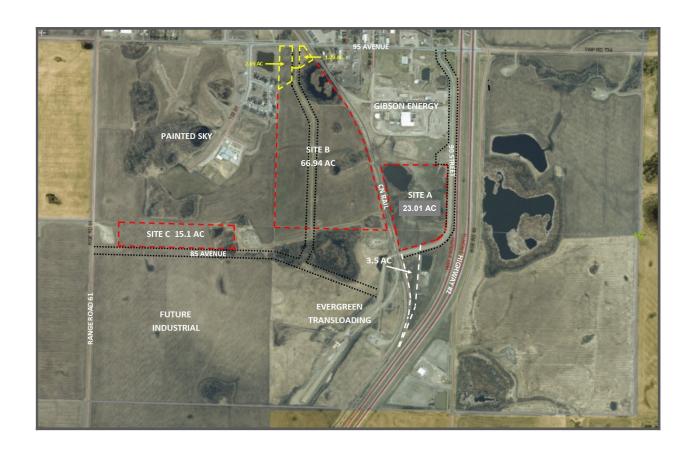

- highway location in the Town of Sexsmith nine miles north of Grande Prairie
- adjacent to CN Rail mainline suitable for siding with multiple tracks
- 500m of unobstructed frontage on Highway #2 service road
- direct heavy truck access via paved road to 95 Avenue and Highway #2
- zoning approved for heavy industrial use including hazardous goods
- full municipal services available within 500m of site
- dugout on site suitable for fire fighting water reservoir
- site area of 23.01 acres
- additional 3.5 acres available for extended rail siding
- price: \$2,185,950 (\$95,000 per acre)