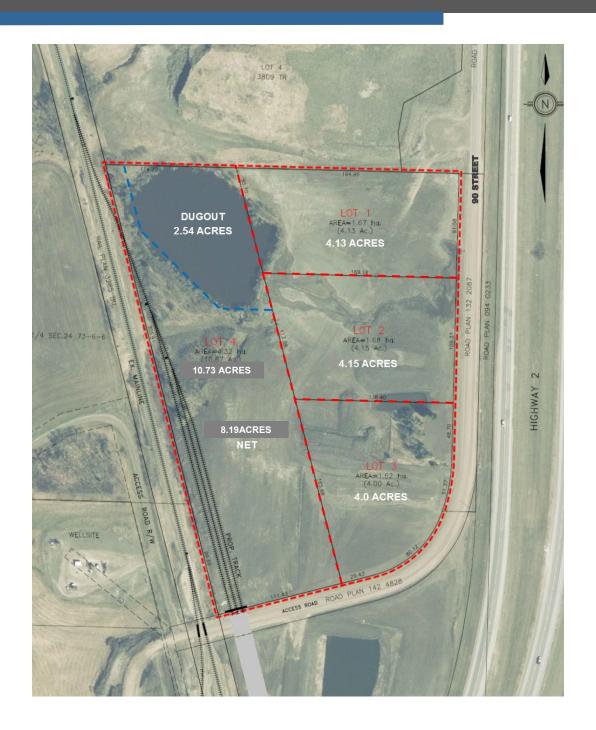

- highway location in the Town of Sexsmith nine miles north of Grande Prairie
- adjacent to CN Rail mainline suitable for siding with multiple tracks
- 500m of unobstructed frontage on Highway #2 service road
- direct heavy truck access via paved road to 95 Avenue and Highway #2
- zoning approved for heavy industrial use including hazardous goods
- full municipal services available within 500m of site
- dugout on site suitable for fire fighting water reservoir
- site area of 23.01 acres
- additional 3.5 acres available for extended rail siding
- price: \$2,185,950 (\$95,000 per acre)

- Address
- Legal Description
- Land Use Classification
- Reports

9001 - 90 Street Sexsmith Lot 2, Block 2, Plan 1822478 C3 - Secondary Commercial District Phase I ESA, RPR, topographical survey, geotechnical report, grade plan