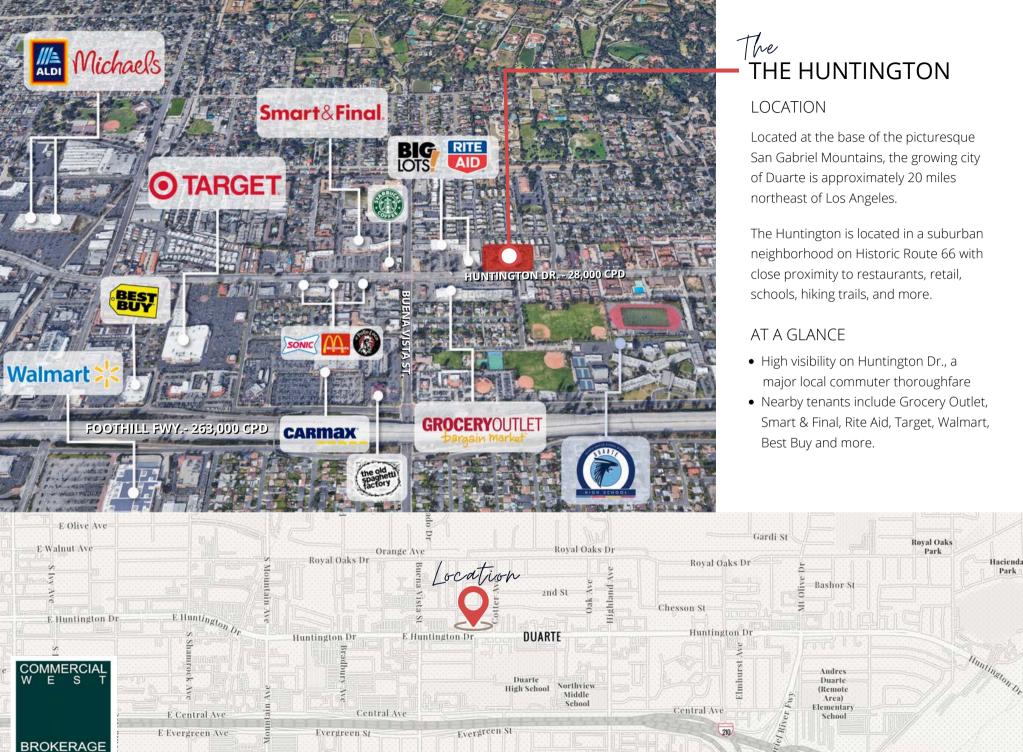

### BY THE NUMBERS

1405 E Huntington Dr., Duarte, CA 91010

#### **ESTIMATED POPULATION**

1 mi | 14,271

2mi | 50,575

3 mi | 93,283

### **AVERAGE HH INCOME**

1 mi | \$93,368

2mi | \$98,825

3 mi | \$106,252

#### DAYTIME POPULATION

1 mi | 19,398

2mi | 54,462

3 mi | 99,021