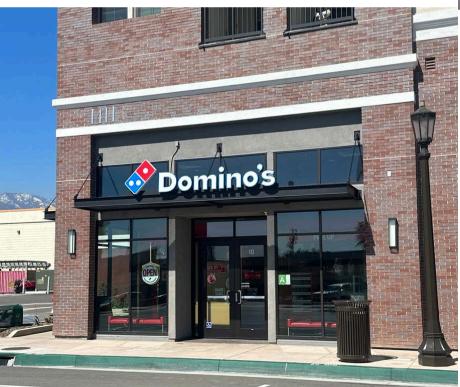

### THE HUNTINGTON 1405 E Huntington Dr. Duarte, CA 91010

| UNIT                            | SQ FT                                                        |
|---------------------------------|--------------------------------------------------------------|
| RETAIL 1                        | DOMINO'S PIZZA                                               |
| RETAIL 2                        | JERSEY MIKES - NOW OPEN                                      |
| OFFICE/RETAIL A OFFICE/RETAIL B | 830 SQ FT - <b>AVAILABLE</b><br>830 SQ FT - <b>AVAILABLE</b> |