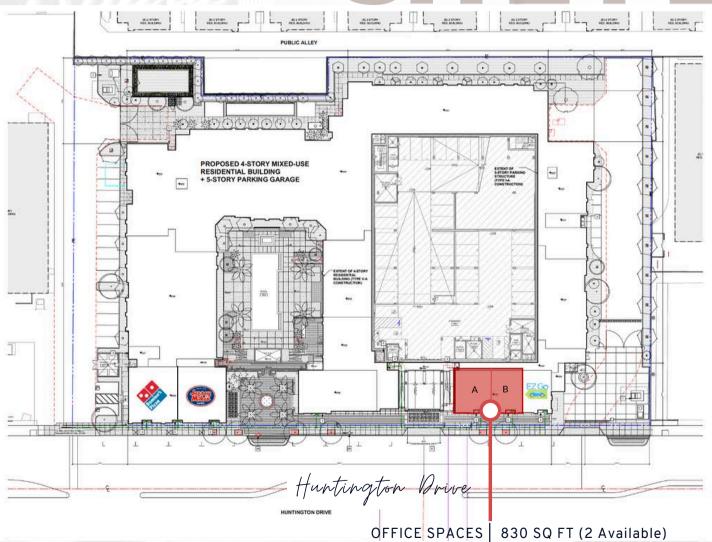

## SITE PLAN

### THE HUNTINGTON 1405 E Huntington Dr. Duarte, CA 91010

| UNIT                            | SQ FT                                                        |
|---------------------------------|--------------------------------------------------------------|
| RETAIL 1                        | DOMINO'S PIZZA                                               |
| RETAIL 2                        | JERSEY MIKES - NOW OPEN                                      |
| OFFICE/RETAIL A OFFICE/RETAIL B | 830 SQ FT - <b>AVAILABLE</b><br>830 SQ FT - <b>AVAILABLE</b> |