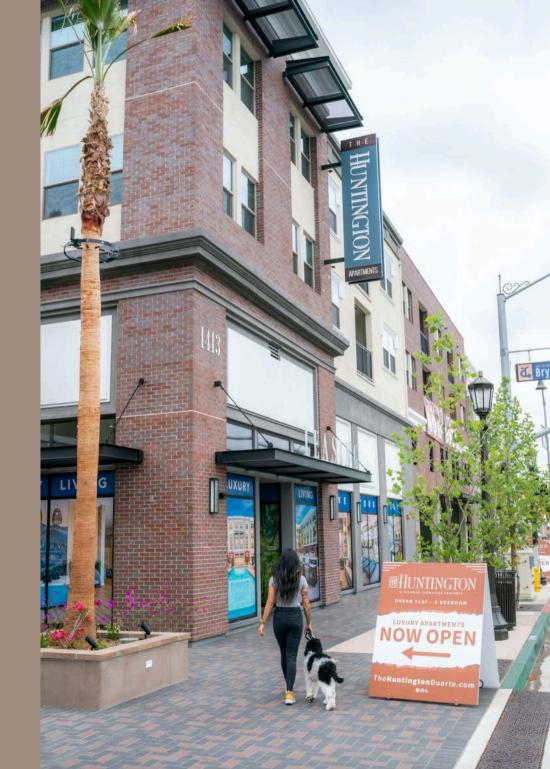

# Ground-Floor Retail & Office FOR LEASE

### THE HUNTINGTON 1405 E Huntington Dr. Duarte, CA 91010

| UNIT                            | SQ FT                                                        |
|---------------------------------|--------------------------------------------------------------|
| RETAIL 1                        | DOMINO'S PIZZA                                               |
| RETAIL 2                        | JERSEY MIKES - NOW OPEN                                      |
| OFFICE/RETAIL A OFFICE/RETAIL B | 830 SQ FT - <b>AVAILABLE</b><br>830 SQ FT - <b>AVAILABLE</b> |