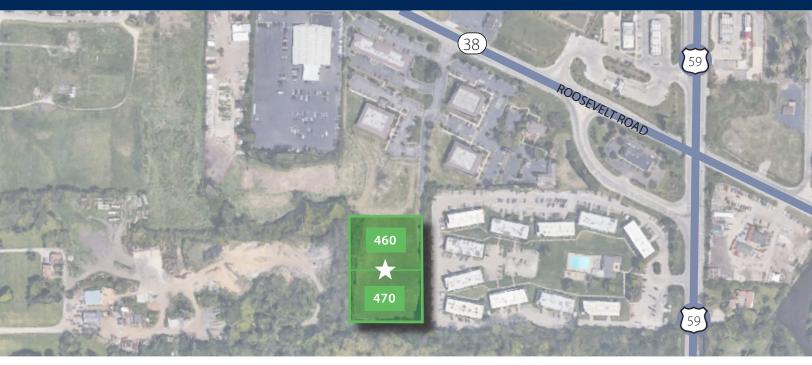

## PRAIRIE CENTER OFFICE CAMPUS

460-470 E. ROOSEVELT RD. | WEST CHICAGO, ILLINOIS

### AVAILABLE

| 460 E. Roosevelt Rd. | 1.43 Acres (62,176 SF)  |
|----------------------|-------------------------|
| 470 E. Roosevelt Rd. | 1.55 Acres (67,804 SF)  |
| Total:               | 2.98 Acres (129,890 SF) |