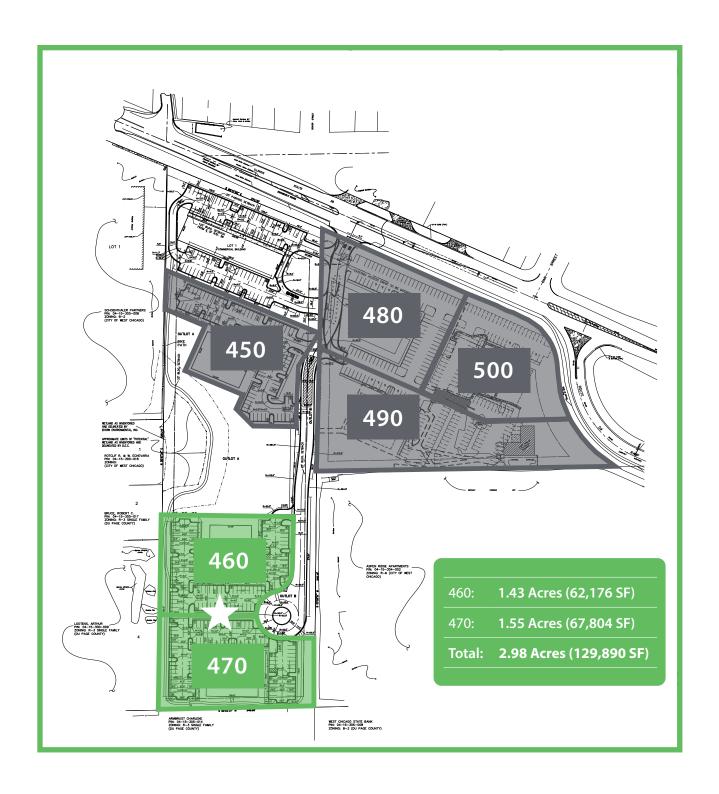

# 460-470 E. ROOSEVELT RD. | WEST CHICAGO, ILLINOIS PLAT SURVEY

### AVAILABLE

| 460 E. Roosevelt Rd. | 1.43 Acres (62,176 SF)  |
|----------------------|-------------------------|
| 470 E. Roosevelt Rd. | 1.55 Acres (67,804 SF)  |
| Total:               | 2.98 Acres (129,890 SF) |