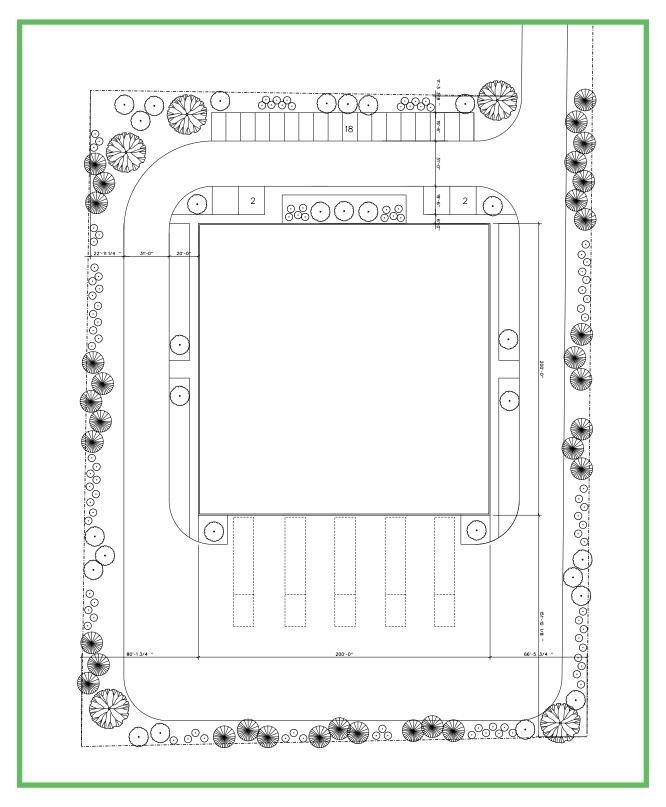

# **460-470 E. ROOSEVELT RD. | WEST CHICAGO, ILLINOIS** EXAMPLE WAREHOUSE LAYOUT | 40,000 SF