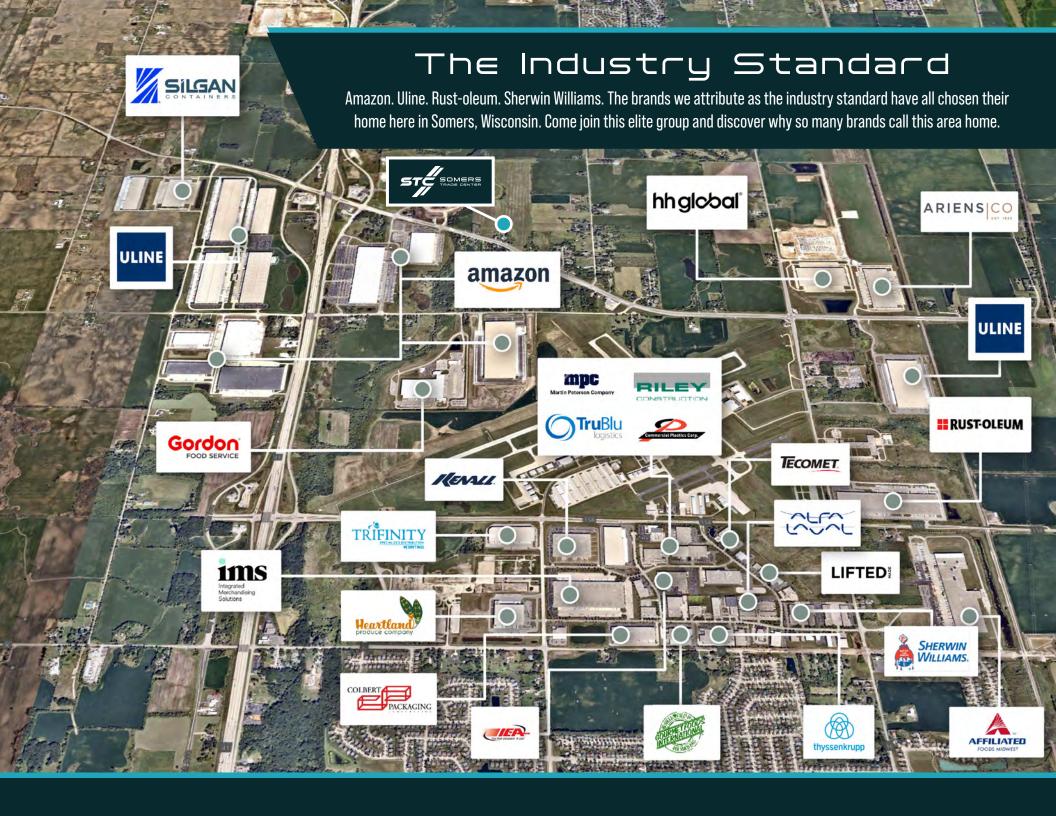

This opportune location offers a clear competitive advantage for logistics, eCommerce, and manufacturing users.

613,300 SF

**Total Building Size** 

Clear Height

To Suit

Office Size

11CO Truck Docks Cross Dock