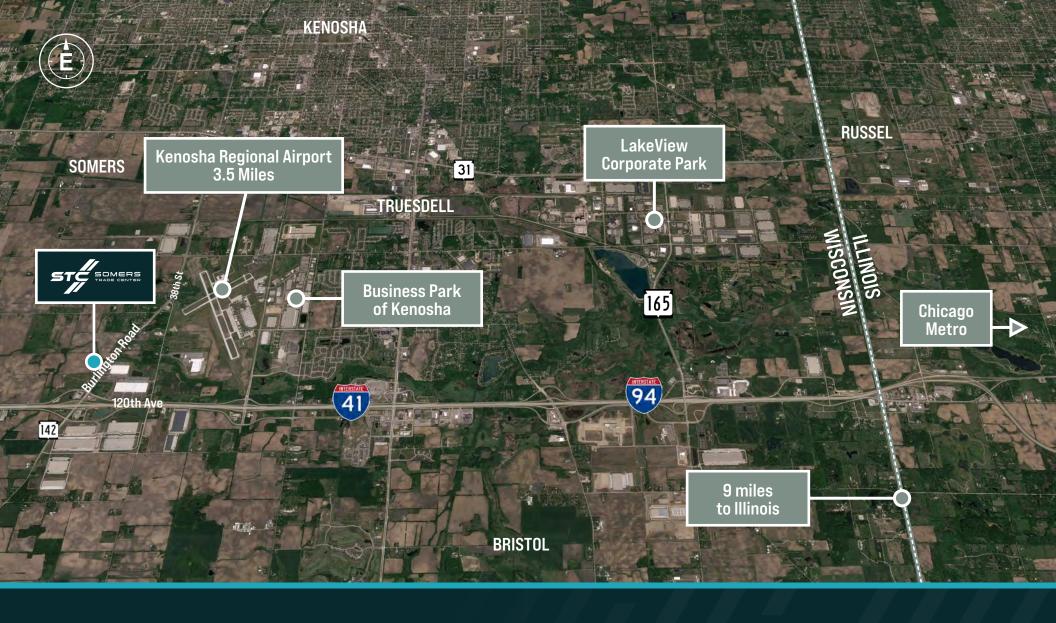

### Located at the Intersection of Convenience and Customized

Somers Trade Center is perfectly situated with quick access to nearby freeways, a Kwik Trip Travel Center conveniently located, and adjacent to the Kenosha Regional Airport. Regionally, the site is located just 9 miles from the Wisconsin-Illinois border and can reach 50% of the US population within a day's truck delivery.

### Move at the Speed of Business

At Somers Trade Center, users can reach over 50% of the U.S. population within a truck driving shift and 75% within a two-day drive. With this kind of easy accessibility, increased efficiency and customer satisfaction will transform from a goal to a reality.