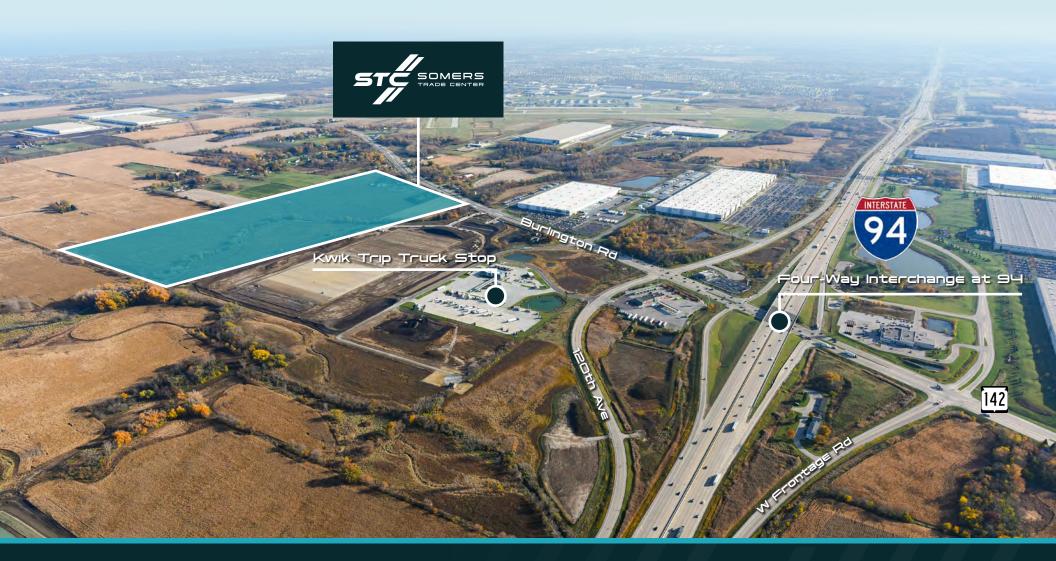

### Located at the Intersection of Convenience and Customized

Somers Trade Center is perfectly situated with quick access to nearby freeways, a Kwik Trip Travel Center conveniently located, and adjacent to the Kenosha Regional Airport. Regionally, the site is located just 9 miles from the Wisconsin-Illinois border and can reach 50% of the US population within a day's truck delivery.

This opportune location offers a clear competitive advantage for logistics, eCommerce, and manufacturing users.

613,300 SF

**Total Building Size** 

Clear Height

To Suit

Office Size

11CO Truck Docks Cross Dock

Loading

284 | 108 Car | Trailer Parking

### Site Overview