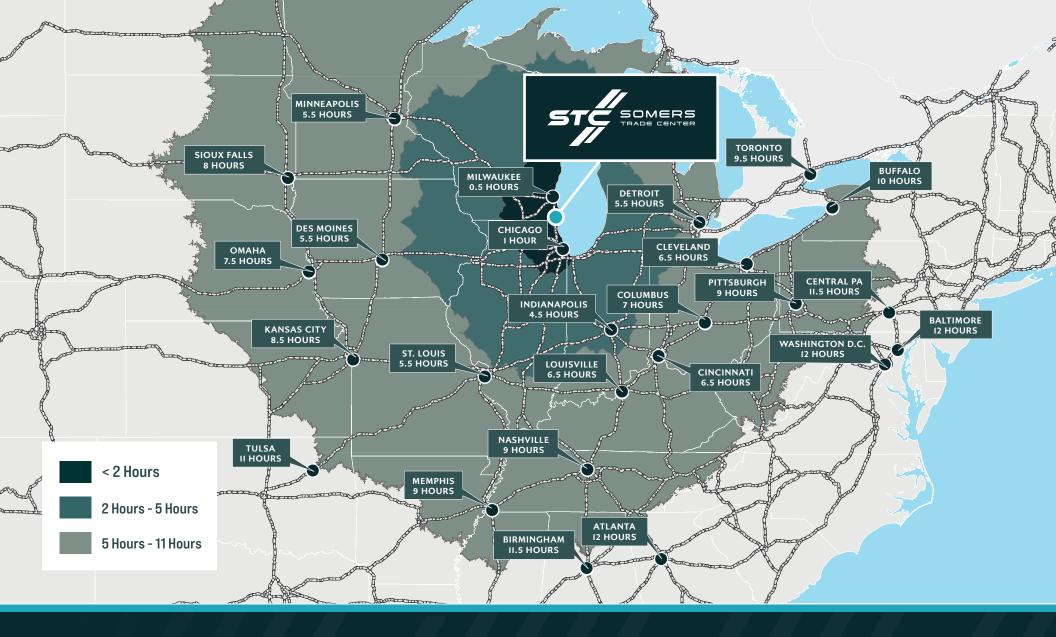

# A Location Fit for a Regional Headquarters

Situated between Milwaukee, Wisconsin and Chicago, Illinois, Somers Trade Center makes a perfect regional headquarters serving the Midwestern U.S. and beyond.

WISCONSIN-ILLINOIS
STATE BORDER

Smiles

GENERAL MITCHELL
INT'L AIRPORT

S miles

DOWNTOWN
MILWAUKEE

Be miles

 DOWNTOWN
CHICAGO
CHICAGO

### Move at the Speed of Business

At Somers Trade Center, users can reach over 50% of the U.S. population within a truck driving shift and 75% within a two-day drive. With this kind of easy accessibility, increased efficiency and customer satisfaction will transform from a goal to a reality.