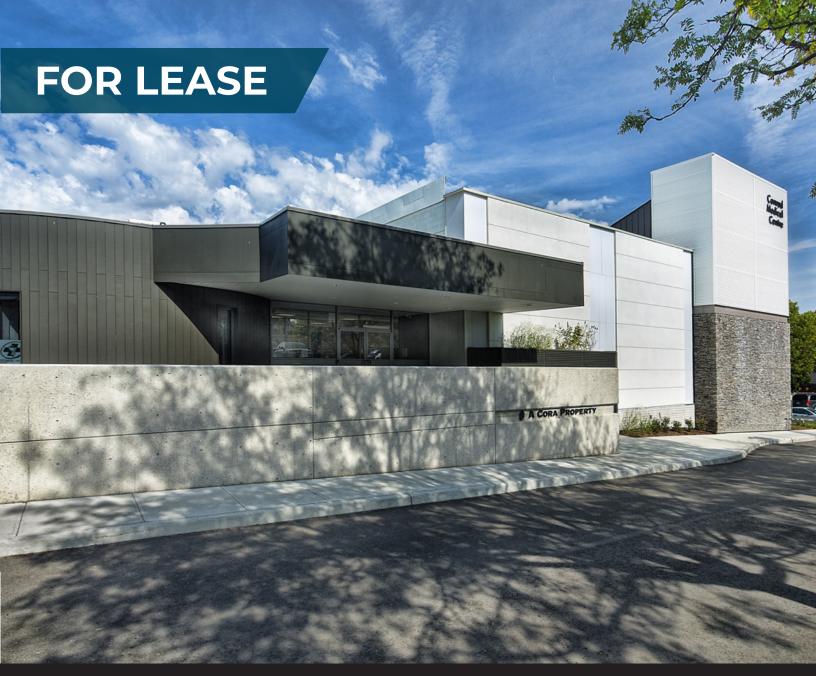

Medical Office Space Available

ANDREW ST KITCHENER, ONTARIO

## Medical Office Space Available

Fully built-out office space available for lease on the main and lower level of the Andrew Street Professional Centre. The units feature private offices, an in-suite washroom, a kitchenette, and a reception area. The building offers ample on-site parking, a pharmacy, handicap accessibility, and an elevator. Located within close proximity to the Grand River Hospital, public transit, and restaurants. Ideally suited for medical users.