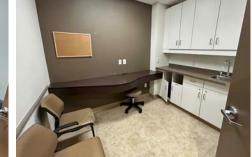

## Medical Office Space Available

Fully built-out office space available for lease on the main and lower level of the Andrew Street Professional Centre. The units feature private offices, an in-suite washroom, a kitchenette, and a reception area. The building offers ample on-site parking, a pharmacy, handicap accessibility, and an elevator. Located within close proximity to the Grand River Hospital, public transit, and restaurants. Ideally suited for medical users.