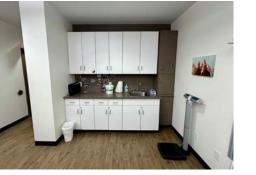

## Medical Office Space Available

Fully built-out office space available for lease on the main and lower level of the Andrew Street Professional Centre. The units feature private offices, an in-suite washroom, a kitchenette, and a reception area. The building offers ample on-site parking, a pharmacy, handicap accessibility, and an elevator. Located within close proximity to the Grand River Hospital, public transit, and restaurants. Ideally suited for medical users.