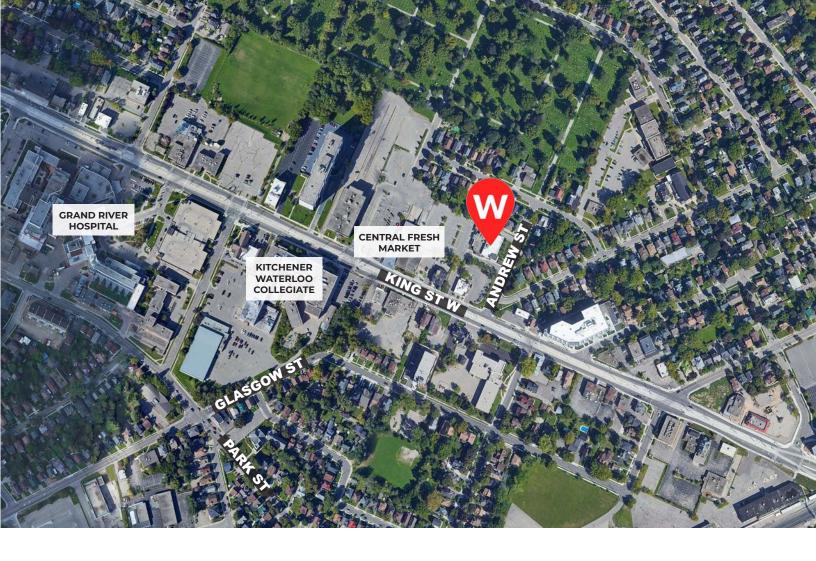

## Medical Office Space Available

Fully built-out office space available for lease on the main and lower level of the Andrew Street Professional Centre. The units feature private offices, an in-suite washroom, a kitchenette, and a reception area. The building offers ample on-site parking, a pharmacy, handicap accessibility, and an elevator. Located within close proximity to the Grand River Hospital, public transit, and restaurants. Ideally suited for medical users.

Ample Parking

Public Transit

High Traffic Area

Hospital Nearby