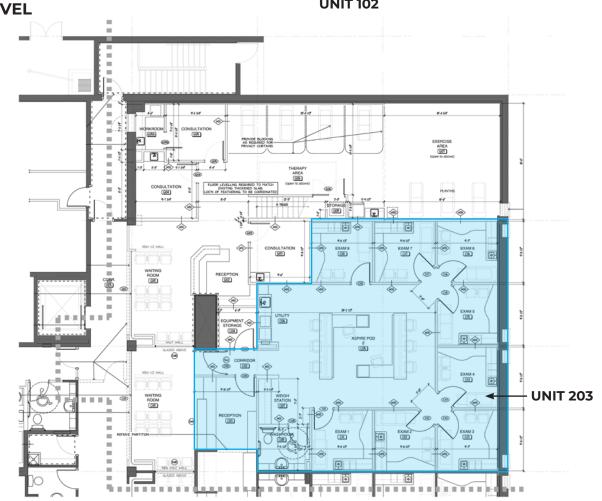

# **FLOOR PLAN**

#### **UNIT 203**

**AVAILABLE AREA** | 2,433 SF

LEASE RATE | \$8.00 / SF NET

**ADDITIONAL RENT** | \$17.00 / SF NET

**UNIT 102** 

**AVAILABLE AREA** | 2,433 SF

LEASE RATE | \$4.00 / SF NET

ADDITIONAL RENT | \$17.00 / SF NET