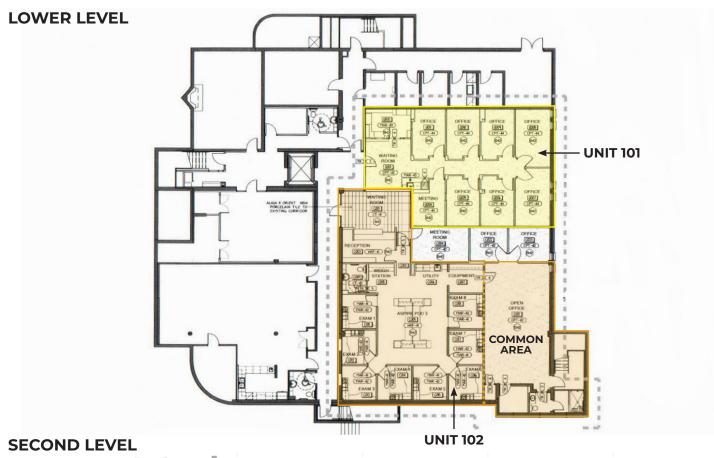

# **FLOOR PLAN**

#### **UNIT 203**

**AVAILABLE AREA** | 2,433 SF

LEASE RATE | \$8.00 / SF NET

**ADDITIONAL RENT** | \$17.00 / SF NET

**UNIT 102** 

**AVAILABLE AREA** | 2,433 SF

LEASE RATE | \$4.00 / SF NET

ADDITIONAL RENT | \$17.00 / SF NET

**UNIT 101** 

**AVAILABLE AREA** | 1,800 SF

LEASE RATE | \$4.00 / SF NET

ADDITIONAL RENT | \$17.00 / SF NET

**ZONING** | MU-2