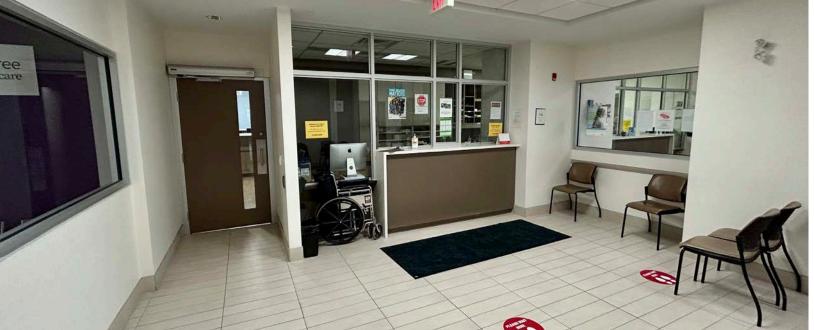

## Medical Office Space Available

Fully built-out office space available for lease on the main and lower level of the Andrew Street Professional Centre. The units feature private offices, an in-suite washroom, a kitchenette, and a reception area. The building offers ample on-site parking, a pharmacy, handicap accessibility, and an elevator. Located within close proximity to the Grand River Hospital, public transit, and restaurants. Ideally suited for medical users.