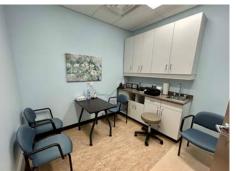

## Medical Office Space Available

Fully built-out office space available for lease on the main and lower level of the Andrew Street Professional Centre. The units feature private offices, an in-suite washroom, a kitchenette, and a reception area. The building offers ample on-site parking, a pharmacy, handicap accessibility, and an elevator. Located within close proximity to the Grand River Hospital, public transit, and restaurants. Ideally suited for medical users.