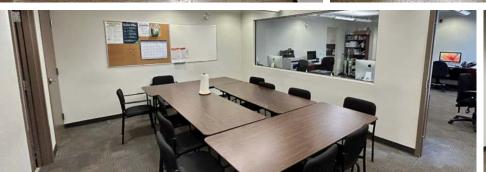

## Medical Office Space Available

Fully built-out office space available for lease on the main and lower level of the Andrew Street Professional Centre. The units feature private offices, an in-suite washroom, a kitchenette, and a reception area. The building offers ample on-site parking, a pharmacy, handicap accessibility, and an elevator. Located within close proximity to the Grand River Hospital, public transit, and restaurants. Ideally suited for medical users.