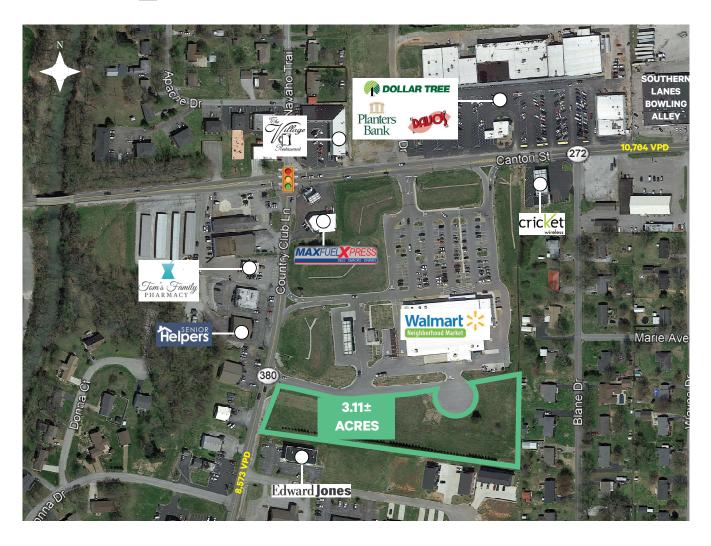

## Walmart Outparcel

3106 Canton Street Hopkinsville, KY www.cbre.us/walmart

## **Property Features**

- 3.11± acres
- Great visibility from Country Club Lane

- Nearby retail includes Dollar Tree, Cricket Wireless, Planters Bank
- Country Club traffic count: 8,573 VPD

| 2023 Estimated Demographics | 1 Mile   | 3 Miles  | 5 Miles  | 10 Miles |
|-----------------------------|----------|----------|----------|----------|
| Population                  | 6,025    | 29,312   | 34,392   | 42,481   |
| Daytime Population          | 5,963    | 35,453   | 47,205   | 68,657   |
| Average Household Income    | \$60,242 | \$56,837 | \$57,540 | \$61,533 |