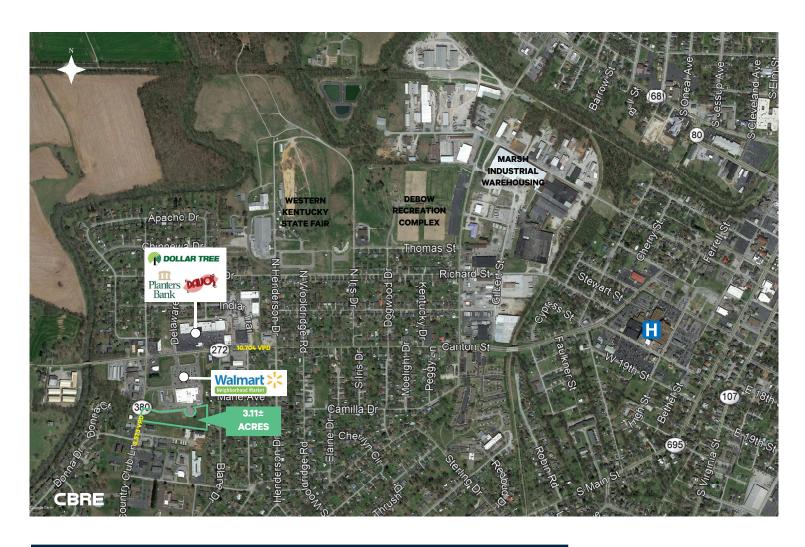

## Walmart Outparcel

3106 Canton Street Hopkinsville, KY www.cbre.us/walmart

## **Property Features**

- 3.11± acres
- Great visibility from Country Club Lane

- Nearby retail includes Dollar Tree, Cricket Wireless, Planters Bank
- Country Club traffic count: 8,573 VPD

| 2023 Estimated Demographics | 1 Mile   | 3 Miles  | 5 Miles  | 10 Miles |
|-----------------------------|----------|----------|----------|----------|
| Population                  | 6,025    | 29,312   | 34,392   | 42,481   |
| Daytime Population          | 5,963    | 35,453   | 47,205   | 68,657   |
| Average Household Income    | \$60,242 | \$56,837 | \$57,540 | \$61,533 |