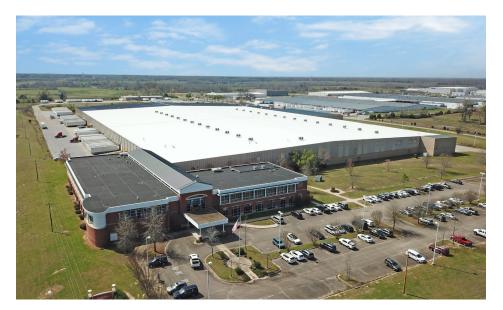

# 758,250± SF / 63.3± AC Manufacturing/Distribution Facility

## 1 Fashion Way Baldwyn, MS 38824

1 Fashion Way is a 758,250± SF furniture manufacturing and distribution facility on 63.3± acres in Lee County, MS. Located in the town of Baldwyn, the facility has immediate access to Hwy 45, connecting the site to quick access to Jackson TN to the north, or Tupelo, MS and the Golden Triangle to the south. The Greater Tupelo area is one of the preeminent furniture manufacturing regions in the country. The site sits just 12 minutes away from I-22, a major transportation corridor running from Memphis to Birmingham.

### **Property Features**

63.3± AC

758,250± SF total size (subdividable)

100,000± SF office (subdividable)

26' and 30' clear heights

56 dock doors

4 drive-in doors

ESFR sprinkler