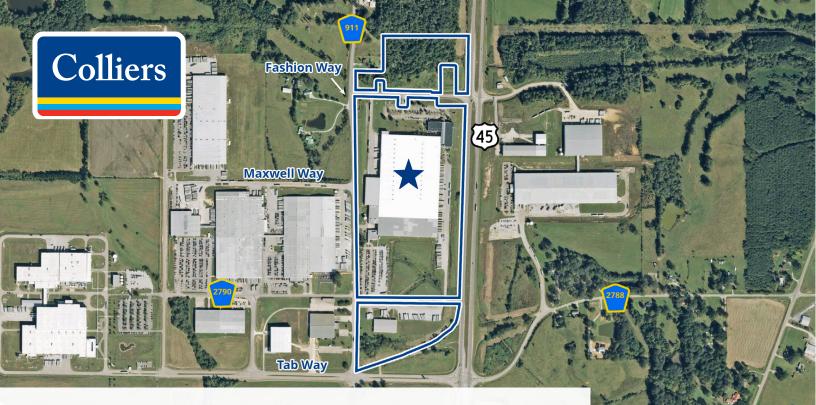

## 1 Fashion Way Baldwyn, MS 38824

1 Fashion Way is a 758,250± SF furniture manufacturing and distribution facility on 63.3± acres in Lee County, MS. Located in the town of Baldwyn, the facility has immediate access to Hwy 45, connecting the site to quick access to Jackson TN to the north, or Tupelo, MS and the Golden Triangle to the south. The Greater Tupelo area is one of the preeminent furniture manufacturing regions in the country. The site sits just 12 minutes away from I-22, a major transportation corridor running from Memphis to Birmingham.

### **Property Features**

63.3± AC

758,250± SF total size (subdividable)

100,000± SF office (subdividable)

26' and 30' clear heights

56 dock doors

4 drive-in doors

ESFR sprinkler