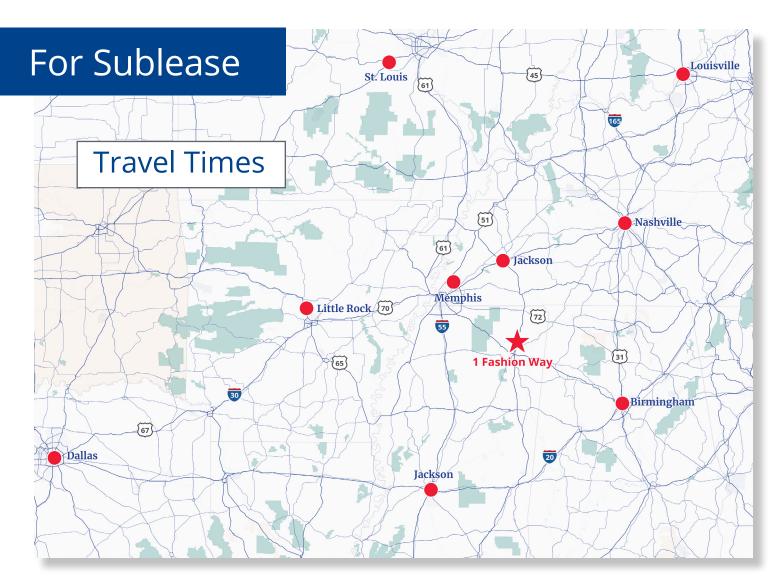

| Travel Distances | Miles     | Minutes   |
|------------------|-----------|-----------|
| Jackson, TN      | 83 miles  | 1.5 hours |
| Memphis, TN      | 88 miles  | 1.5 hours |
| Birmingham, AL   | 140 miles | 2 hours   |
| Jackson, MS      | 198 miles | 3 hours   |
| Nashville, TN    | 202 miles | 3.3 hours |
| Little Rock, AR  | 232 miles | 3 hours   |
| Atlanta, GA      | 284 miles | 4 hours   |
| Louisville, KY   | 364 miles | 6 hours   |
| Dallas, TX       | 550 miles | 8 hours   |

## 1 Fashion Way Baldwyn, MS 38824

1 Fashion Way is a 758,250± SF furniture manufacturing and distribution facility on 63.3± acres in Lee County, MS. Located in the town of Baldwyn, the facility has immediate access to Hwy 45, connecting the site to quick access to Jackson TN to the north, or Tupelo, MS and the Golden Triangle to the south. The Greater Tupelo area is one of the preeminent furniture manufacturing regions in the country. The site sits just 12 minutes away from I-22, a major transportation corridor running from Memphis to Birmingham.