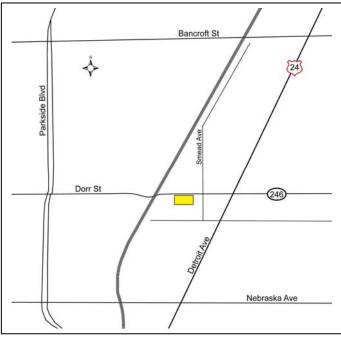

Land Dimensions: Irregular

Closest Cross Street: Smead Avenue

County: Lucas Zoning: IL

Parking: 50 spaces

**Curb Cuts:** 3

Street: 4 lane, 2 way

For more information contact 419-249-7070 Joe Francis 419-249-6320