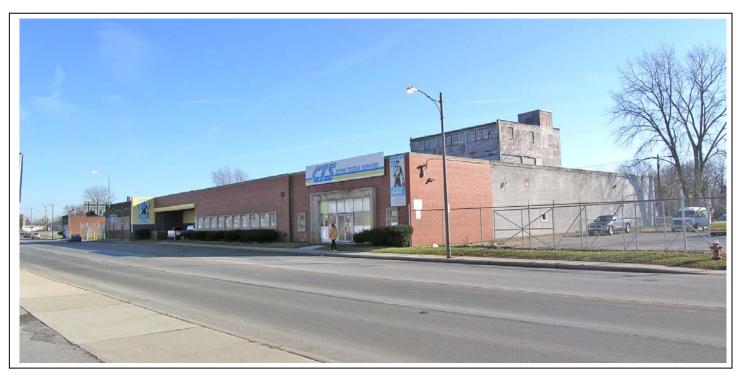

# 1655 DORR STREET TOLEDO, OH 43607

**SALE PRICE:** \$185,000

**LEASE RATE:** \$1.50 per square foot NNN

#### General Information:

Building Size: 55,264 square feet

**Space Available:** Entire building – can be split

**Number of Stories:** Partial 2 story

Year Constructed: 1930

**Condition:** Fair **Acreage:** 5 +/-

Land Dimensions: Irregular

Closest Cross Street: Smead Avenue

County: Lucas Zoning: IL

Parking: 50 spaces

**Curb Cuts:** 3

Street: 4 lane, 2 way

For more information contact 419-249-7070 Joe Francis 419-249-6320