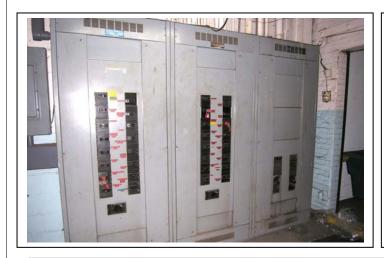

Floor Coverings: Tile in office

**Ceiling Height:** 14' **Basement:** Yes - small

**Heating:** Gas

Air Conditioning: Partial in office

**Power:** 800 amp **Security System:** Yes

**Restrooms:** 4

**Overhead Door:** 4 – 10' x 9' and 13' x 24'