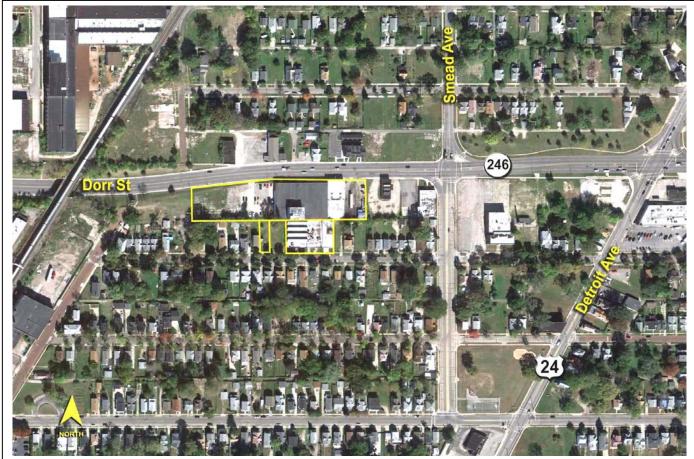

# 1655 DORR STREET TOLEDO, OH 43607

**SALE PRICE:** \$185,000

**LEASE RATE:** \$1.50 per square foot NNN

#### General Information:

Building Size: 55,264 square feet

**Space Available:** Entire building – can be split

**Number of Stories:** Partial 2 story

Year Constructed: 1930

**Condition:** Fair **Acreage:** 5 +/-

Land Dimensions: Irregular

Closest Cross Street: Smead Avenue

County: Lucas Zoning: IL

Parking: 50 spaces

**Curb Cuts:** 3

Street: 4 lane, 2 way

For more information contact 419-249-7070 Joe Francis 419-249-6320