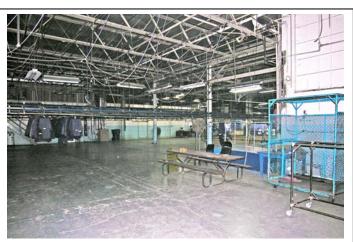

### **Building Specifications:**

Office Space: 3,500 square feet Shop Space: 51,764 square feet Exterior Walls: Block and brick

Structural System: Block and bar joist

**Roof:** Membrane **Floors:** Concrete

Floor Coverings: Tile in office

**Ceiling Height:** 14' **Basement:** Yes - small

**Heating:** Gas

Air Conditioning: Partial in office

**Power:** 800 amp **Security System:** Yes

**Restrooms:** 4

**Overhead Door:** 4 – 10' x 9' and 13' x 24'

#### Remarks:

- Clean, sound building.
- Can be easily sectioned.
- Fenced yards.
- Secure.

For more information, contact 419-249-7070 Joe Francis 419-249-6320

ifrancis@signatureassociates.com

www.signatureassociates.com