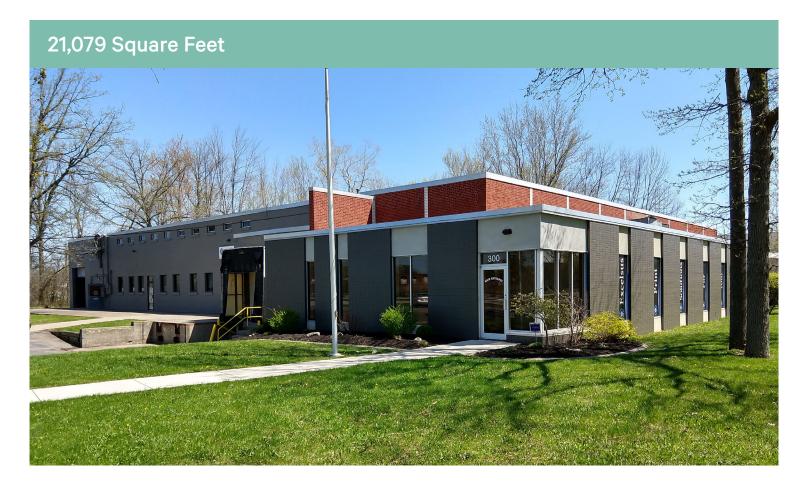

# Industrial Facility

Central Suburban Location

300 Commerce Drive Henrietta, NY 14623

# Offering Overview

300 Commerce Drive is a 21,079 square foot industrial facility in the Town of Henrietta. The property features 17' clear height, 1 loading dock and 1 grade level door, heavy power, outside storage and is fully sprinklered. The property is centrally located near RIT and offers convenient access to I-390, the New York State Thruway (I-90) and the Greater Rochester Airport.

#### Offering Details

- + 21,079 Square Feet
- + 17' Clear, 1 Loading Dock, 1 Drive-In Door
- + Lease Rate: \$9.50/sf NNN

# **Property Overview**

- + 21,079 Square Foot Building
- + 3,250 SF Office Space
- + 17' Clear Height
- + 1 Grade Level Door

- + 1 Loading Dock Plus Dock Platform
- + 800Amp, 3Phase, 120/208V Power
- + Fully Air Conditioned
- + Ample Parking