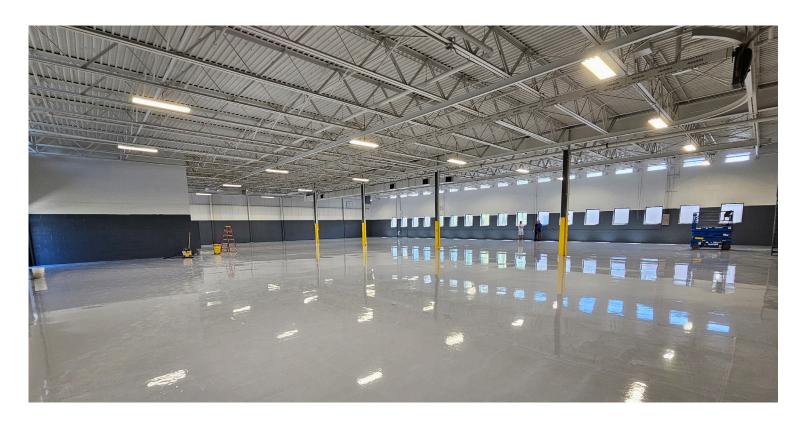

# Offering Overview

300 Commerce Drive is a 21,079 square foot industrial facility in the Town of Henrietta. The property features 17' clear height, 1 loading dock and 1 grade level door, heavy power, outside storage and is fully sprinklered. The property is centrally located near RIT and offers convenient access to I-390, the New York State Thruway (I-90) and the Greater Rochester Airport.

# **Property Overview**

- + 21,079 Square Foot Building
- + 3,250 SF Office Space
- + 17' Clear Height
- + 1 Grade Level Door

- + 1 Loading Dock Plus Dock Platform
- + 800Amp, 3Phase, 120/208V Power
- + Fully Air Conditioned
- + Ample Parking

- + Sprinklered
- + Outside Storage Available
- + Estimated Taxes: \$0.97/sf
- + Lease Rate: \$9.50/sf NNN