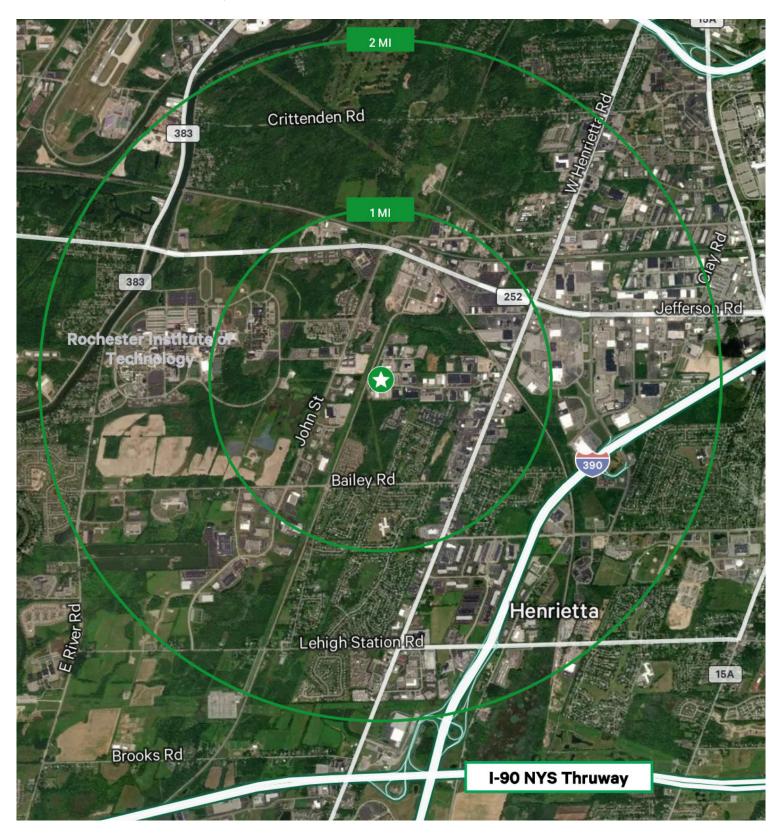

# Offering Overview

300 Commerce Drive is a 21,079 square foot industrial facility in the Town of Henrietta. The property features 17' clear height, 1 loading dock and 1 grade level door, heavy power, outside storage and is fully sprinklered. The property is centrally located near RIT and offers convenient access to I-390, the New York State Thruway (I-90) and the Greater Rochester Airport.