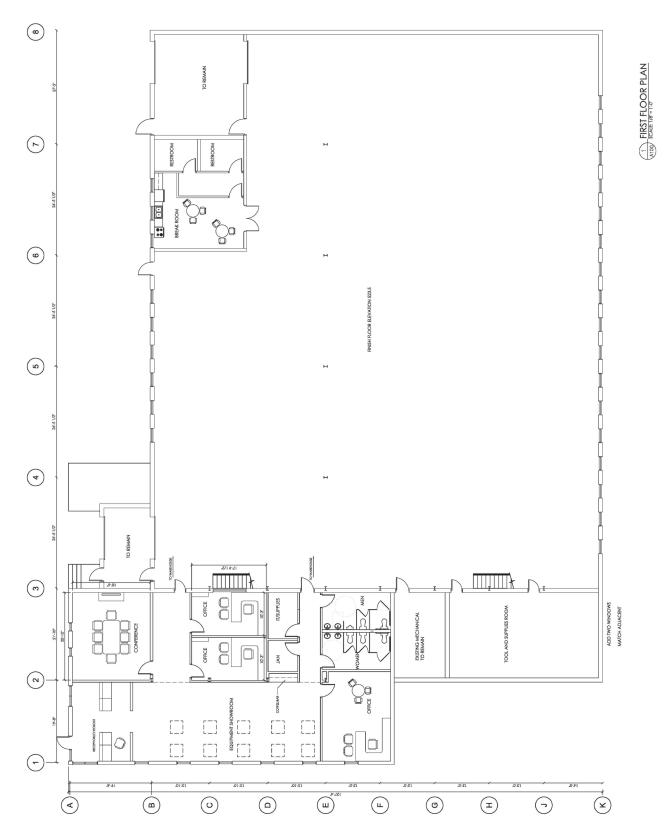

# Offering Overview

300 Commerce Drive is a 21,079 square foot industrial facility in the Town of Henrietta. The property features 17' clear height, 1 loading dock and 1 grade level door, heavy power, outside storage and is fully sprinklered. The property is centrally located near RIT and offers convenient access to I-390, the New York State Thruway (I-90) and the Greater Rochester Airport.

#### Offering Details

- + 21,079 Square Feet
- + 17' Clear, 1 Loading Dock, 1 Drive-In Door
- + Lease Rate: \$9.50/sf NNN

# **Property Overview**

- + 21,079 Square Foot Building
- + 3,250 SF Office Space
- + 17' Clear Height
- + 1 Grade Level Door

- + 1 Loading Dock Plus Dock Platform
- + 800Amp, 3Phase, 120/208V Power
- + Fully Air Conditioned
- + Ample Parking

- + Sprinklered
- + Outside Storage Available
- + Estimated Taxes: \$0.97/sf
- + Lease Rate: \$9.50/sf NNN