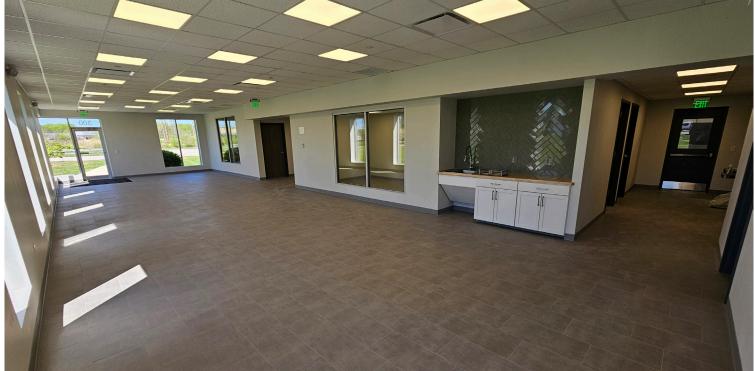

# **Property Overview**

- + 21,079 Square Foot Building
- + 3,250 SF Office Space
- + 17' Clear Height
- + 1 Grade Level Door

- + 1 Loading Dock Plus Dock Platform
- + 800Amp, 3Phase, 120/208V Power
- + Fully Air Conditioned
- + Ample Parking