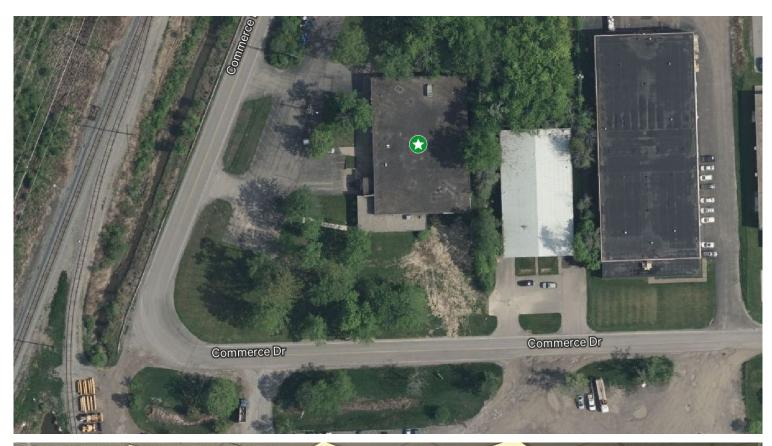

# Industrial Facility

Central Suburban Location

300 Commerce Drive Henrietta, NY 14623

# Offering Overview

300 Commerce Drive is a 21,079 square foot industrial facility in the Town of Henrietta. The property features 17' clear height, 1 loading dock and 1 grade level door, heavy power, outside storage and is fully sprinklered. The property is centrally located near RIT and offers convenient access to I-390, the New York State Thruway (I-90) and the Greater Rochester Airport.