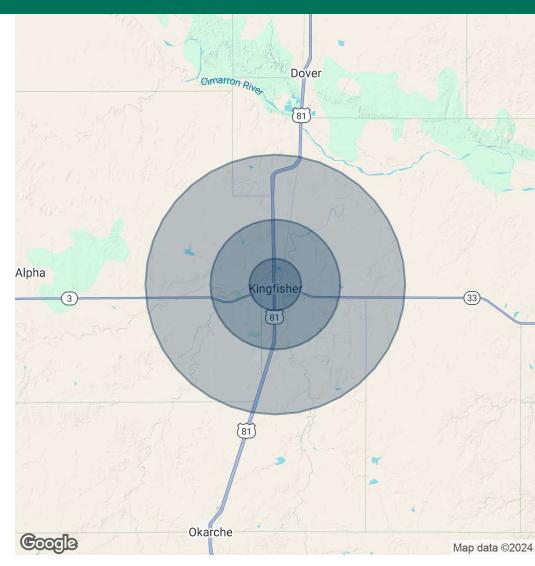

| DEMOGRAPHICS      | 1 MILE   | 2.5 MILES | 5 MILES  |
|-------------------|----------|-----------|----------|
| Total Households  | 825      | 1,984     | 2,377    |
| Total Population  | 2,298    | 5,501     | 6,526    |
| Average HH Income | \$79,501 | \$85,086  | \$87,837 |

## 309 N MAIN ST KINGFISHER, OK 73750

| POPULATION           | 1 MILE    | 2.5 MILES | 5 MILES   |
|----------------------|-----------|-----------|-----------|
| Total Population     | 2,298     | 5,501     | 6,526     |
| Average Age          | 40        | 40        | 40        |
| Average Age (Male)   | 39        | 39        | 39        |
| Average Age (Female) | 41        | 41        | 41        |
| HOUSEHOLDS & INCOME  | 1 MILE    | 2.5 MILES | 5 MILES   |
| Total Households     | 825       | 1,984     | 2,377     |
| # of Persons per HH  | 2.8       | 2.8       | 2.7       |
| Average HH Income    | \$79,501  | \$85,086  | \$87,837  |
| Average House Value  | \$221,430 | \$222,512 | \$225,877 |

Demographics data derived from AlphaMap