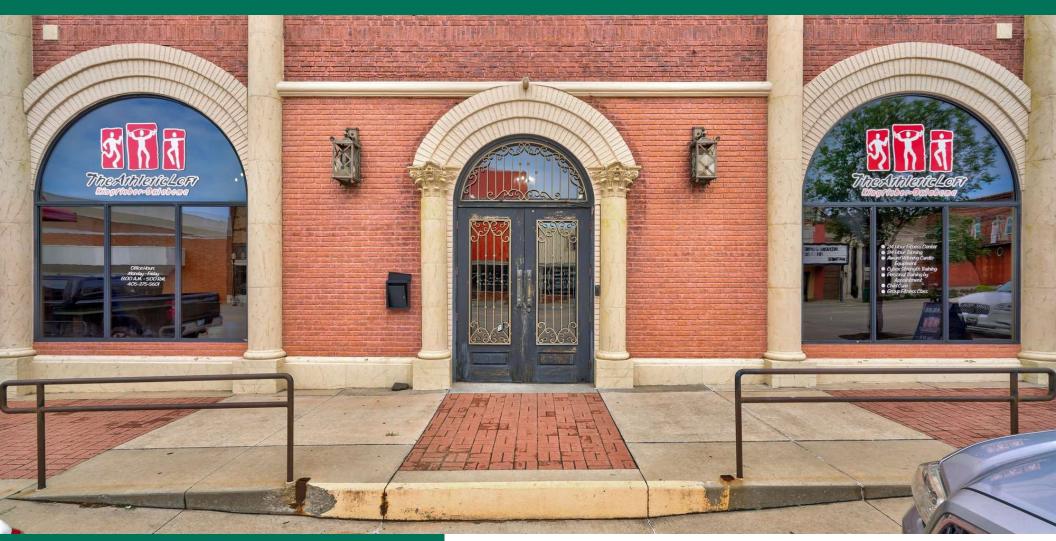

#### **PROPERTY DESCRIPTION**

An exceptional commercial property is available for sale at 309 N. Main St. in the bustling heart of Kingfisher, Oklahoma. This property offers a unique opportunity to own a prime piece of real estate in a historic and thriving downtown area.

Situated on Kingfisher's iconic Main Street, this property boasts high visibility and steady foot traffic, making it ideal for a variety of commercial ventures. Whether you're looking to open a retail shop, restaurant, office space, or any other business, this location provides the perfect foundation for success. The building is well-maintained and offers a versatile layout, ready to be tailored to your specific needs.

Kingfisher is a growing community with a rich history and a welcoming atmosphere, and 309 N. Main St. is positioned right at its core. Additionally, the property is conveniently located within a short drive to Oklahoma City, providing easy access to a larger market while enjoying the benefits of small-town charm.