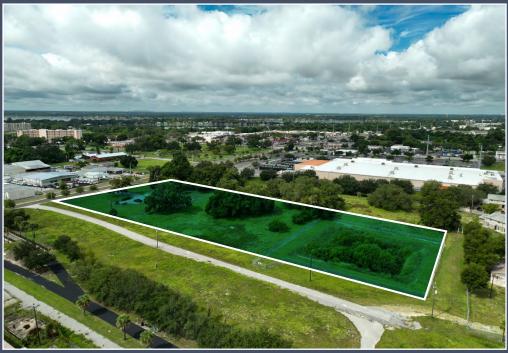

## 5.74 ACRES OF LAND AVAILABLE

511 MARTIN LUTHER KING BLVD NW, WINTER HAVEN, FL 33881

Andrew Rosenberg (305) 968 8932 andrew@upsidecre.com www.upsidecre.com

## 5.74 ACRES OF LAND AVAILABLE

## 511 MLK BLVD NW, WINTER HAVEN, FL 33881

**SIZE:** 250,000 SF / 5.74 Acres

**ZONING:** I-1 (Light Industrial/Office/Warehouse)

**AADT:** 30,000 VPD - MLK Blvd NW

**PRICING:** Upon request

**AVAILABILITY:** Immediate