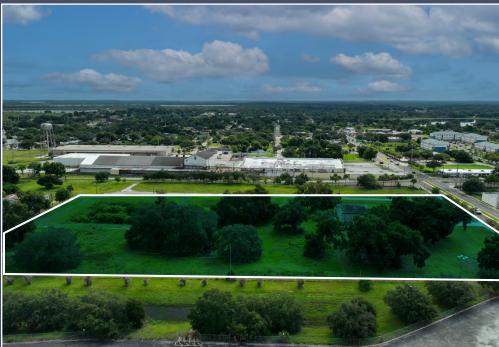

## 5.74 ACRES OF LAND AVAILABLE

511 MARTIN LUTHER KING BLVD NW, WINTER HAVEN, FL 33881

Andrew Rosenberg (305) 968 8932 andrew@upsidecre.com www.upsidecre.com

## 5.74 ACRES OF LAND AVAILABLE

## 511 MLK BLVD NW, WINTER HAVEN, FL 33881

**SIZE:** 250,000 SF / 5.74 Acres

**ZONING:** I-1 (Light Industrial/Office/Warehouse)

**AADT:** 30,000 VPD - MLK Blvd NW

**PRICING:** Upon request

**AVAILABILITY:** Immediate