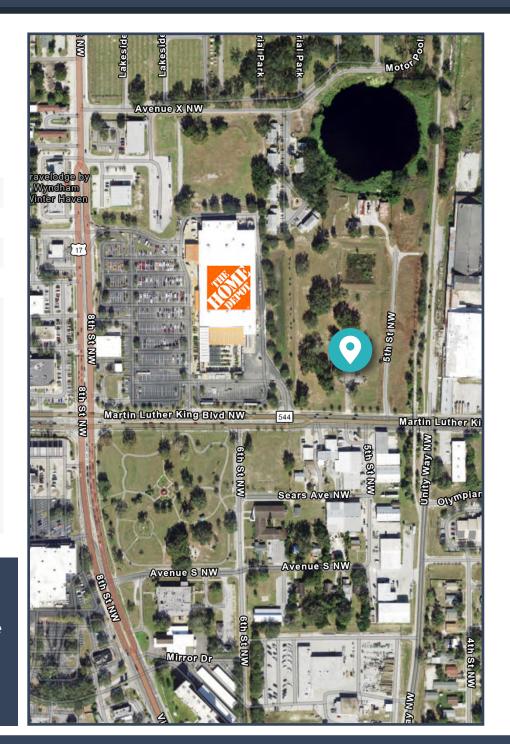

## 511 MLK BLVD NW, WINTER HAVEN, FL 33881

**SIZE:** 250,000 SF / 5.74 Acres

**ZONING:** I-1 (Light Industrial/Office/Warehouse)

**AADT:** 30,000 VPD - MLK Blvd NW

**PRICING:** Upon request

**AVAILABILITY:** Immediate

**HIGHLIGHTS:** • Located between Lakeland and Kissimmee

with direct access to one of the city's main

thoroughfares

· Adjacent to Home Depot and nearby other

national retailers

Permitted uses include:

Industrial Outdoor