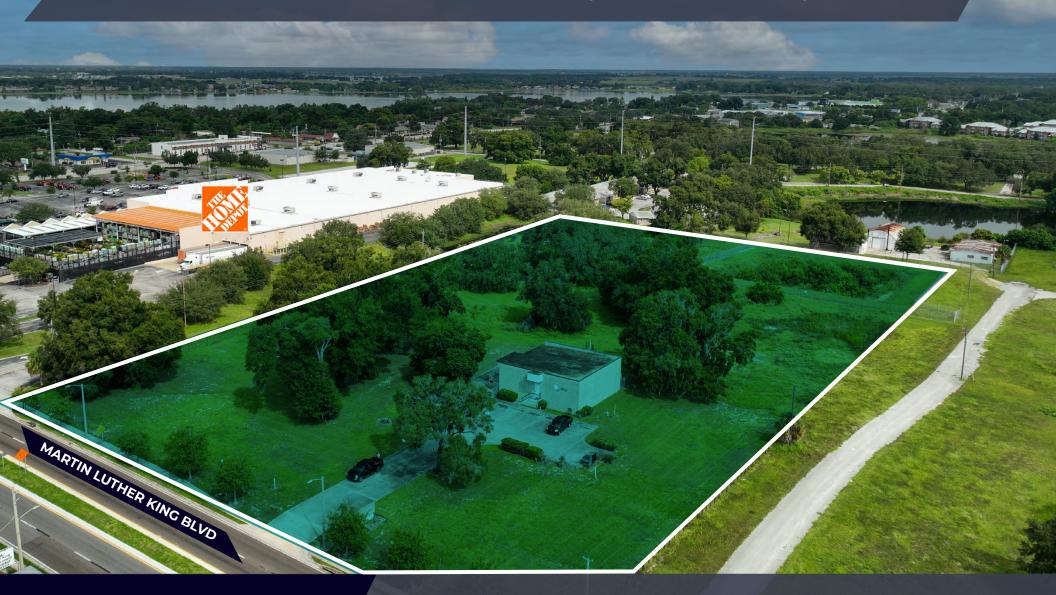

## 5.74 ACRES OF LAND AVAILABLE

511 MARTIN LUTHER KING BLVD NW, WINTER HAVEN, FL 33881

Andrew Rosenberg (305) 968 8932 andrew@upsidecre.com www.upsidecre.com

## 511 MLK BLVD NW, WINTER HAVEN, FL 33881

**SIZE:** 250,000 SF / 5.74 Acres

**ZONING:** I-1 (Light Industrial/Office/Warehouse)

**AADT:** 30,000 VPD - MLK Blvd NW

**PRICING:** Upon request

**AVAILABILITY:** Immediate

**HIGHLIGHTS:** • Located between Lakeland and Kissimmee

with direct access to one of the city's main

thoroughfares

· Adjacent to Home Depot and nearby other

national retailers

Permitted uses include:

Industrial Outdoor