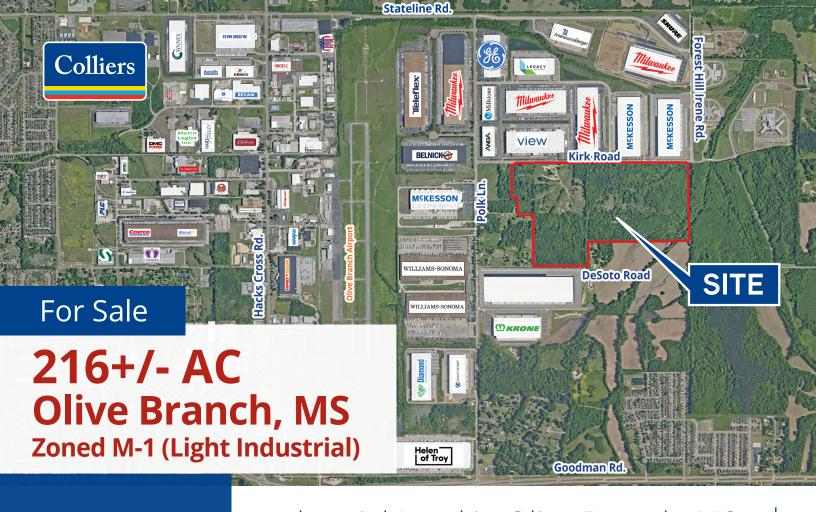

The subject property is located at Kirk Road and Polk Lane, three and one half miles from I-22 with access to I-69 approximately 20 miles east of Memphis. Containing 216+ acres, this property is within the city limits of Olive Branch, providing city utilities, police and fire protection.

#### **Property Features**

216+/- AC

#### Zoned: M-1 (Light Industrial)

Located at Kirk Road & Polk Lane

All utilities at the site

Ideal for distribution center, call/data center, manufacturing plant or transportation facility

Conceptual Site Plan