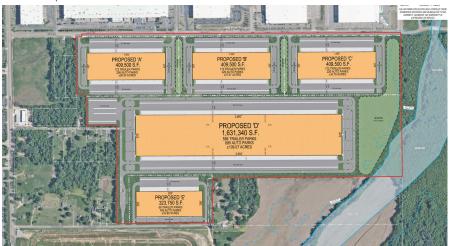

#### Zoned: M-1 (Light Industrial)

Located at Kirk Road & Polk Lane

All utilities at the site

Ideal for distribution center, call/data center, manufacturing plant or transportation facility

Conceptual Site Plan