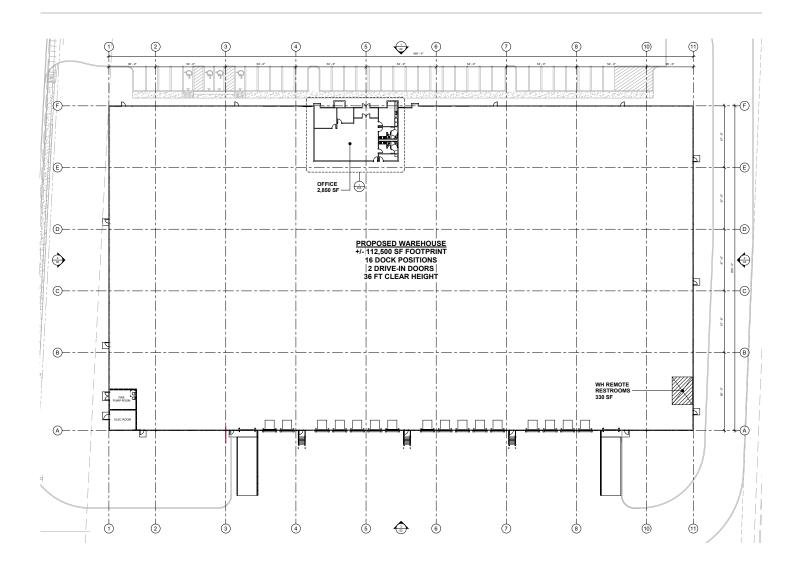

#### **PROPERTY SPECIFICATIONS**

- » 112,500 SF Warehouse
- » ±2,850 SF Office Space
- » 36' Clear Height
- » 7" Thick Unreinforced Warehouse Floor Slab
- » Solar Ready Roof
- » 16 Dock Positions Equipped with' 40,000 lb Levelers
- » 2 (12'x14') Drive-in Doors
- » TPO Roofing System

- » 4,000 Amp Electrical Service
- » LED Lighting to Maintain 30 Average Footcandles
- » ESFR Sprinkler System
- » 81 Auto Spaces

#### ±2,850 SF OFFICE SPACE

King of Prussia, PA

Building Size: 112,500 SF I Building Availability: 112,500 SF