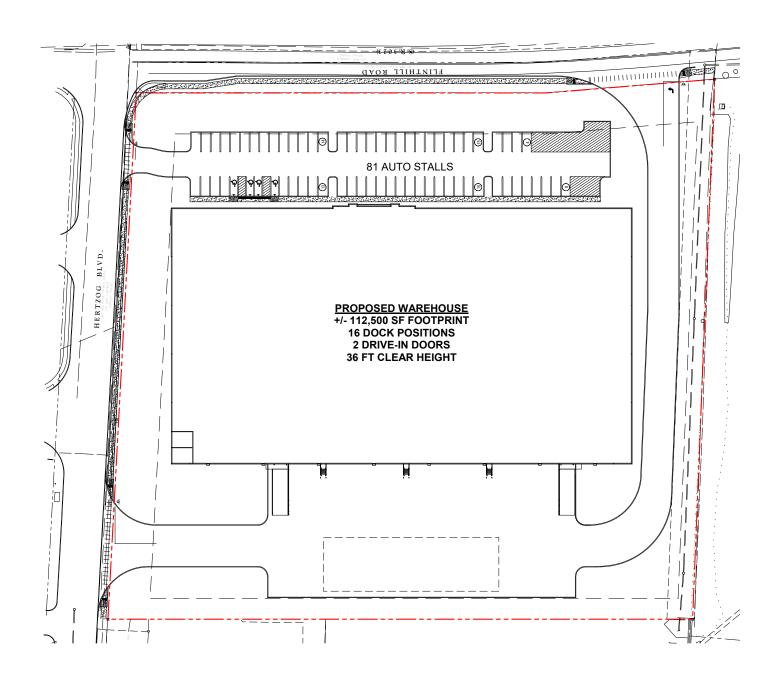

#### **PROPERTY SPECIFICATIONS**

- » 112,500 SF Warehouse
- » ±2,850 SF Office Space
- » 36' Clear Height
- » 7" Thick Unreinforced Warehouse Floor Slab
- » Solar Ready Roof
- » 16 Dock Positions Equipped with' 40,000 lb Levelers
- » 2 (12'x14') Drive-in Doors
- » TPO Roofing System

- » 4,000 Amp Electrical Service
- » LED Lighting to Maintain 30 Average Footcandles
- » ESFR Sprinkler System
- » 81 Auto Spaces

#### **ZONING**

- » Current Zoning: Limited Industrial (Light Industrial Permitted Uses: Warehousing, Distribution,
- » Manufacturing, Processing, Cold Storage

King of Prussia, PA

Building Size: 112,500 SF I Building Availability: 112,500 SF