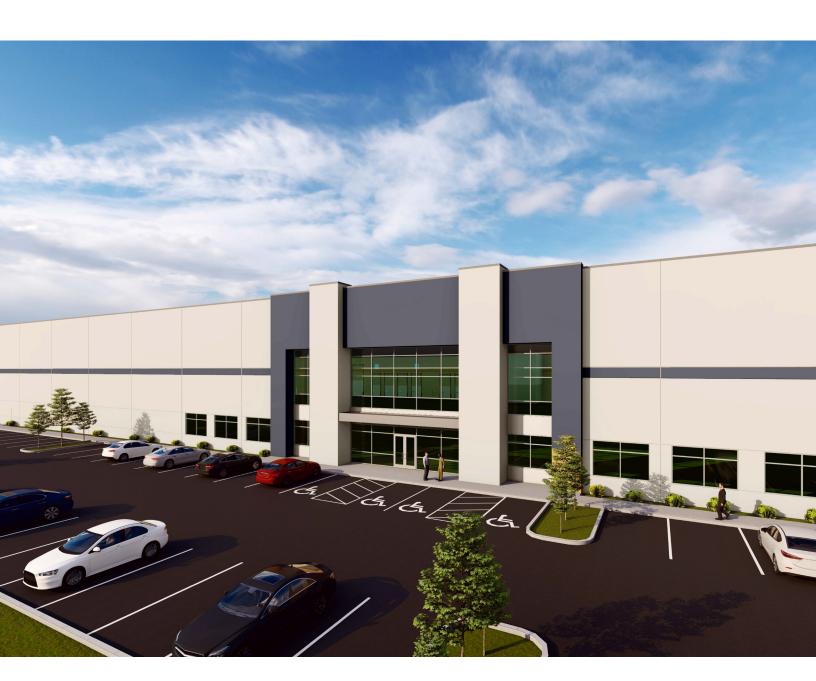

# 555 Flinthill Road | King of Prussia, PA

Building Size: 112,500 SF | Available Size: 112,500 SF

King of Prussia, PA

Building Size: 112,500 SF I Building Availability: 112,500 SF

#### **PROPERTY SPECIFICATIONS**

- » 112,500 SF Warehouse
- » ±2,850 SF Office Space
- » 36' Clear Height
- » 7" Thick Unreinforced Warehouse Floor Slab
- » Solar Ready Roof
- » 16 Dock Positions Equipped with' 40,000 lb Levelers
- » 2 (12'x14') Drive-in Doors
- » TPO Roofing System

- » 4,000 Amp Electrical Service
- » LED Lighting to Maintain 30 Average Footcandles
- » ESFR Sprinkler System
- » 81 Auto Spaces