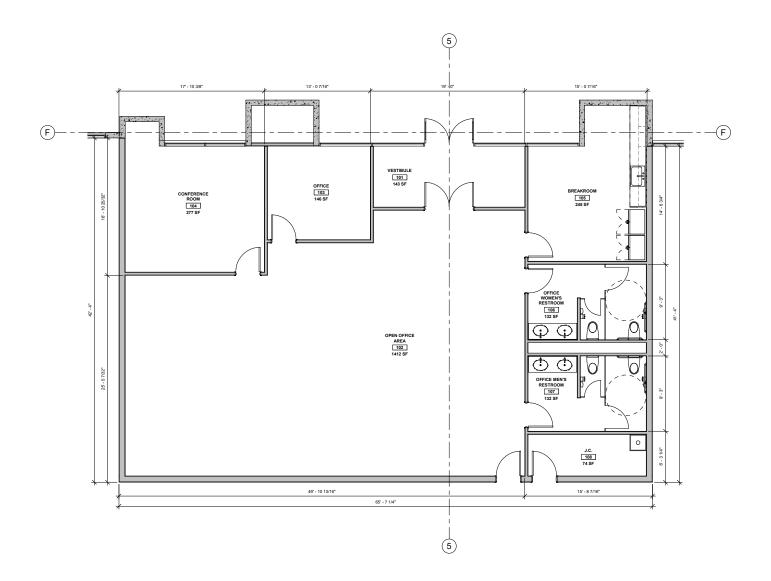

#### ±2,850 SF OFFICE SPACE

King of Prussia, PA

Building Size: 112,500 SF I Building Availability: 112,500 SF