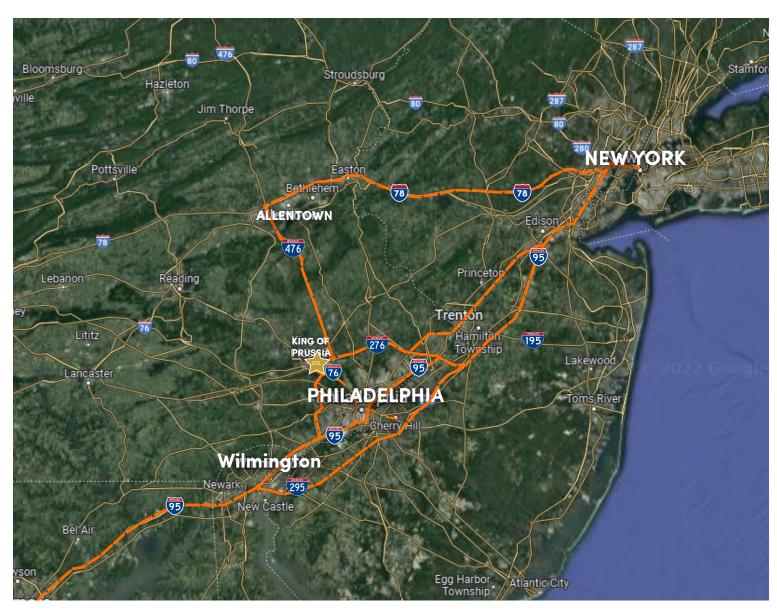

# **KEY DISTANCES:**

- » Philadelphia, PA: 16 miles
- » Port of Philadelphia: 20.3 miles
- » Philadelphia International Airport: 24 miles
- » Lehigh Valley, PA: 49.2 miles
- » New York, NY: 104 miles
- » Port of Elizabeth: 96.1 miles
- » Boston, MA: 316 miles
- » Washington D.C.: 145 miles