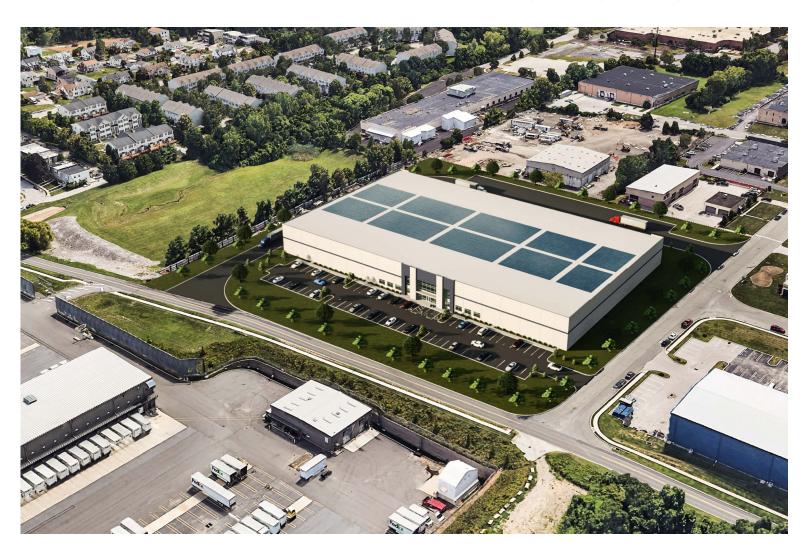

# 555 Flinthill Road | King of Prussia, PA

Building Size: 112,500 SF | Available Size: 112,500 SF

King of Prussia, PA

Building Size: 112,500 SF I Building Availability: 112,500 SF

# **KEY DISTANCES:**

- » Philadelphia, PA: 16 miles
- » Port of Philadelphia: 20.3 miles
- » Philadelphia International Airport: 24 miles
- » Lehigh Valley, PA: 49.2 miles
- » New York, NY: 104 miles
- » Port of Elizabeth: 96.1 miles
- » Boston, MA: 316 miles
- » Washington D.C.: 145 miles