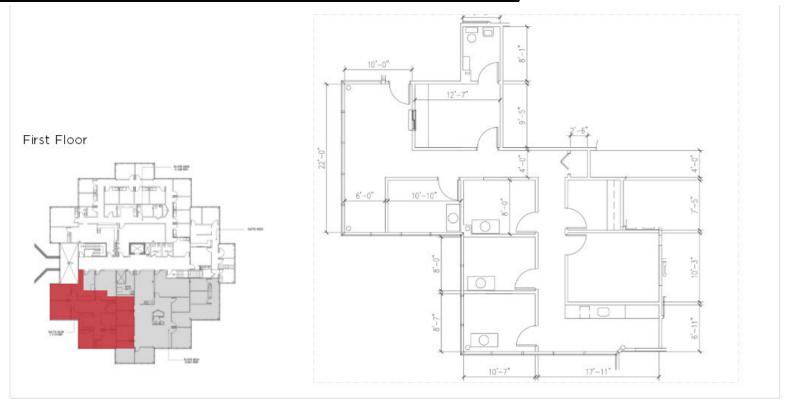

# **FOR LEASE**

LAHSER MEDICAL CAMPUS 27177-27211 LAHSER RD SOUTHFIELD, MI 48034

| AVAILABLE SUITES |           |                       |            |           |            |
|------------------|-----------|-----------------------|------------|-----------|------------|
| SPACE            | SPACE USE | LEASE RATE            | LEASE TYPE | SIZE (SF) | TERM       |
| SUITE I-201      | Medical   | \$18.00 - 21.00 SF/yr | Gross      | 903 SF    | Negotiable |
| SUITE II-250 A   | Medical   | \$18.00 - 21.00 SF/yr | Gross      | 2,671 SF  | Negotiable |
| SUITE III-200    | Medical   | \$18.00 - 21.00 SF/yr | Gross      | 5,473 SF  | Negotiable |
| SUITE IV-220     | Medical   | \$18.00 - 21.00 SF/yr | Gross      | 2,444 SF  | Negotiable |
| SUITE IV-221     | Medical   | \$18.00 - 21.00 SF/yr | Gross      | 1,684 SF  | Negotiable |
| SUITE IV-225     | Medical   | \$18.00 - 21.00 SF/yr | Gross      | 1,266 SF  | Negotiable |