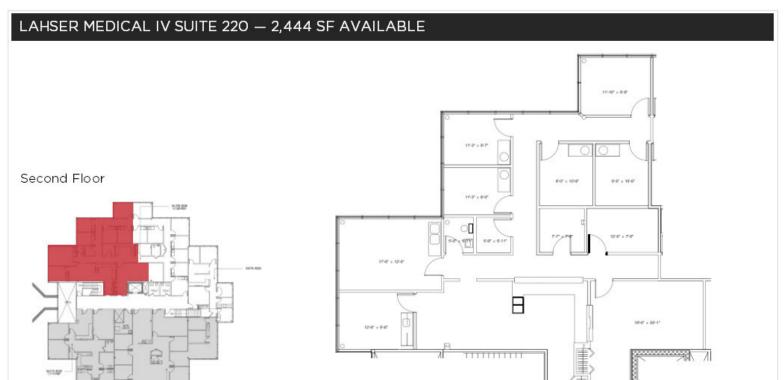

# **FOR LEASE**

LAHSER MEDICAL CAMPUS 27177-27211 LAHSER RD SOUTHFIELD, MI 48034

| AVAILABLE SUITES |           |                       |            |           |            |
|------------------|-----------|-----------------------|------------|-----------|------------|
| SPACE            | SPACE USE | LEASE RATE            | LEASE TYPE | SIZE (SF) | TERM       |
| SUITE I-201      | Medical   | \$18.00 - 21.00 SF/yr | Gross      | 903 SF    | Negotiable |
| SUITE II-250 A   | Medical   | \$18.00 - 21.00 SF/yr | Gross      | 2,671 SF  | Negotiable |
| SUITE III-200    | Medical   | \$18.00 - 21.00 SF/yr | Gross      | 5,473 SF  | Negotiable |
| SUITE IV-220     | Medical   | \$18.00 - 21.00 SF/yr | Gross      | 2,444 SF  | Negotiable |
| SUITE IV-221     | Medical   | \$18.00 - 21.00 SF/yr | Gross      | 1,684 SF  | Negotiable |
| SUITE IV-225     | Medical   | \$18.00 - 21.00 SF/yr | Gross      | 1,266 SF  | Negotiable |