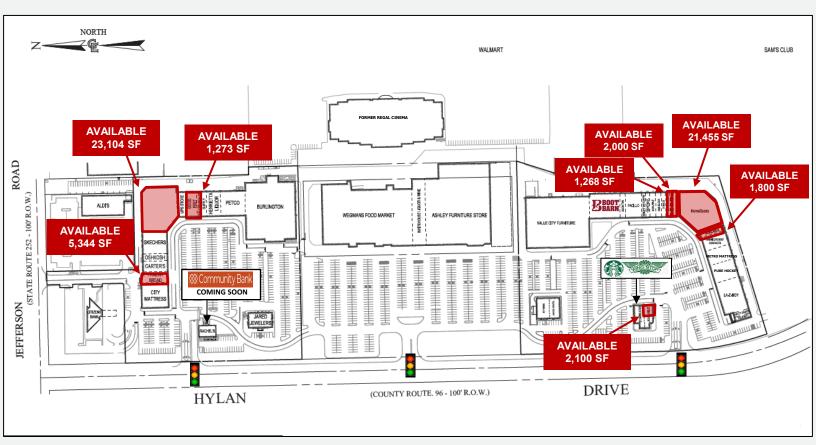

### **AVAILABLE OPPORTUNITY**

FOR LEASE: Prime Power Center with multiple spaces/configurations available

|          | Will deliver & demise to suit |                   |  |  |  |  |
|----------|-------------------------------|-------------------|--|--|--|--|
| <i>»</i> | Space 2:                      | 5,344 SF- In-line |  |  |  |  |
| <i>»</i> | Space 6:                      | 23,140SF- In-line |  |  |  |  |
| »        | Space 9:                      | 1,273 SF- In-line |  |  |  |  |
| »        | Space 26 :                    | 1,286 SF- In-line |  |  |  |  |
| »        | Space 27:                     | 2,000 SF- In-line |  |  |  |  |
| <i>»</i> | Space 28:                     | 21,455SF- In-line |  |  |  |  |
| »        | Space 29 :                    | 1,800 SF- In-line |  |  |  |  |
| <i>»</i> | Space 33A:                    | 2,100SF- Pad      |  |  |  |  |

## **SITE PLAN**

# Jay Scutti Plaza

1000 & 300 Hylan Drive Rochester (Henrietta), NY 14623

**SITE PLAN** 

| <u>Suite</u> | Tenant                             | <u>SF</u> | <u>Suite</u> | Tenant                           | <u>SF</u> | <u>Suite</u>   | Tenant                                         | <u>SF</u> |
|--------------|------------------------------------|-----------|--------------|----------------------------------|-----------|----------------|------------------------------------------------|-----------|
| 1            | City Mattress                      | 10,800    | 14           | Jared Jewelers                   | 5,856     | 28             | AVAILABLE (former HomeGoods)                   | 21,455    |
| 2            | AVAILABLE (former Panera Bread)    | 5,344     | 15           | Community Bank- Coming Soon      | 3,000     | 29             | AVAILABLE (former Motherhood)                  | 1,800     |
| 3            | Carter's                           | 4,182     | 16           | Value City Furniture             | 50,000    | 30             | Americas Best Contacts                         | 3,600     |
| 4            | OshKosh                            | 2,786     | 17           | Boot Barn                        | 12,000    | 31             | Pure Hockey                                    | 10,638    |
| 5            | Skechers                           | 8,000     | 18           | Zoom Tan                         | 2,443     | 31A            | Metro Mattress                                 | 3,762     |
| 6            | AVAILABLE (former AC Moore)        | 23,140    | 19           | G Pacillo's Co Fitness Gear      | 6,007     | 32             | La-Z-Boy                                       | 14,400    |
| 7            | UPS Store                          | 1,360     | 20           | Weight Watchers                  | 1,900     | 33             | Starbucks & Wing Stop                          | 6,360     |
| 8            | Hair Zoo                           | 1,833     | 21           | Japanese Tokyo Restaurant        | 1,300     | 33A <b>A</b> V | VAILABLE (space next to Starbucks & Wing Stop) | 2,100     |
| 9            | AVAILABLE (former Good Feet Store) | 1,273     | 22           | 12 X                             | 2,140     | 34             | Patty Shack                                    | 1,232     |
| 10           | Sally Beauty Co                    | 1,900     | 23           | H&R Bock                         | 2,360     | 35             | Yolickity Frozen Yogurt                        | 1,101     |
| 11           | Henrietta Discount Liquor          | 4,000     | 24           | KT Nails                         | 1,700     | 36             | Keybank                                        | 3,000     |
| 12           | PetCo                              | 14,760    | 25           | Supercuts                        | 1,500     | 37             | Keybank                                        | 1,252     |
| 13           | Burlington                         | 46,719    | 26           | AVAILABLE (former America Hears) | 1,286     | 38             | Aspen Dental                                   | 3,500     |
| 14           | Jared Jewelers                     | 5,856     | 27           | AVAILABLE (Plaza Office)         | 2,000     |                |                                                |           |