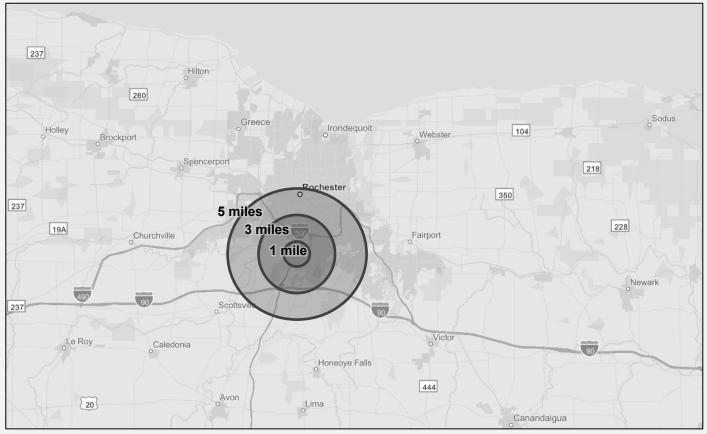

## **DEMOGRAPHICS**

| DEMOGRAPHIC SNAPSHOT     | 1 MILE   | 3 MILES  | 5 MILES  |
|--------------------------|----------|----------|----------|
| Total Population         | 4,299    | 59,432   | 190,886  |
| Daytime Population       | 13,460   | 100,507  | 275,876  |
| Households               | 1,829    | 24,048   | 81,579   |
| Average Household Income | \$77,031 | \$88,062 | \$91,190 |