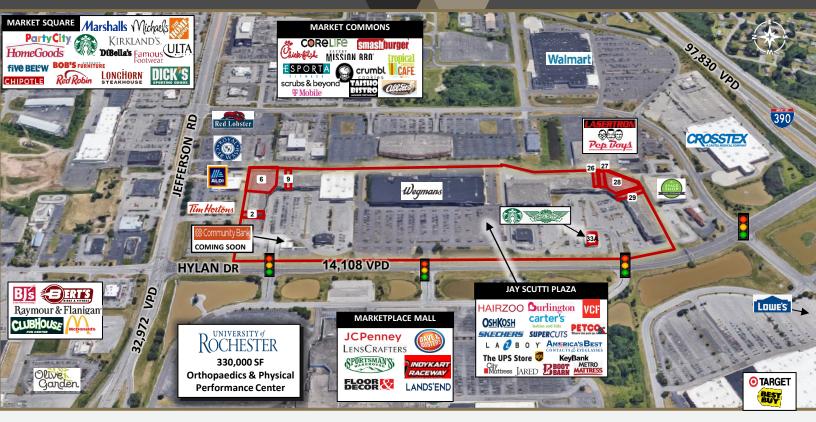

# MARKET AERIAL

### **PROPERTY HIGHLIGHTS**

- » Excellent location directly off I-390 in the heart of the Henrietta retail corridor
- » Major power center anchored by Wegmans, Home Goods, Value City Furniture, Petco, Burlington & more
- » Shares traffic light with University of Rochester's Orthopedics & Physical Performance Center & Marketplace Mall
- » Excellent visibility/signage & ample parking
- » Multiple signalized access points