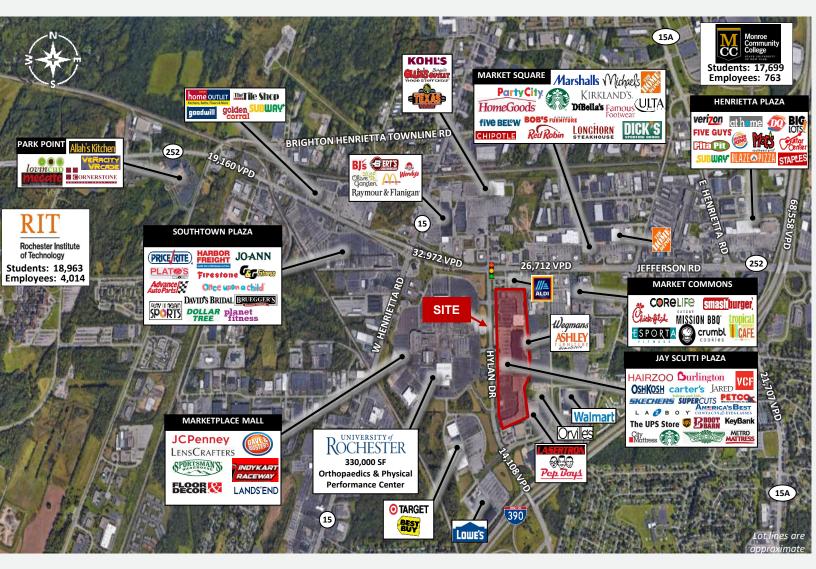

# MARKET AERIAL

### **PROPERTY HIGHLIGHTS**

- » Excellent location directly off I-390 in the heart of the Henrietta retail corridor
- » Major power center anchored by Wegmans, Home Goods, Value City Furniture, Petco, Burlington & more
- » Shares traffic light with University of Rochester's Orthopedics & Physical Performance Center & Marketplace Mall
- » Excellent visibility/signage & ample parking
- » Multiple signalized access points