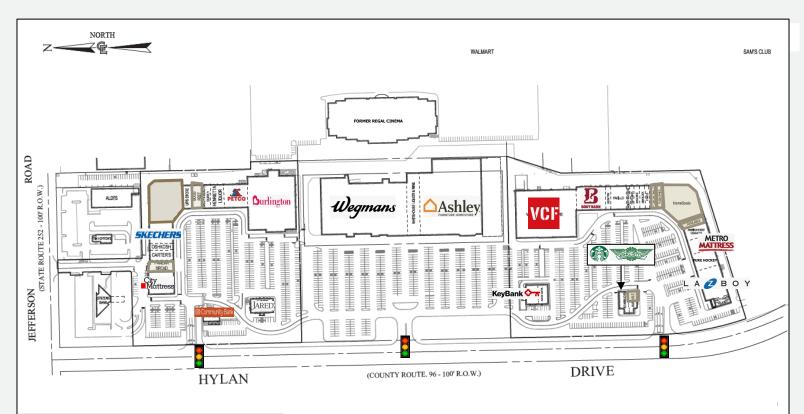

## **SITE PLAN**

# Jay Scutti Plaza

1000 & 300 Hylan Drive Rochester (Henrietta), NY 14623

**SITE PLAN** 

| <u>Suite</u> | Tenant                             | <u>SF</u> | <u>Suite</u> | Tenant                           | <u>SF</u> | <u>Suite</u>   | Tenant                                         | <u>SF</u> |
|--------------|------------------------------------|-----------|--------------|----------------------------------|-----------|----------------|------------------------------------------------|-----------|
| 1            | City Mattress                      | 10,800    | 14           | Jared Jewelers                   | 5,856     | 28             | AVAILABLE (former HomeGoods)                   | 21,455    |
| 2            | AVAILABLE (former Panera Bread)    | 5,344     | 15           | Community Bank- Coming Soon      | 3,000     | 29             | AVAILABLE (former Motherhood)                  | 1,800     |
| 3            | Carter's                           | 4,182     | 16           | Value City Furniture             | 50,000    | 30             | Americas Best Contacts                         | 3,600     |
| 4            | OshKosh                            | 2,786     | 17           | Boot Barn                        | 12,000    | 31             | Pure Hockey                                    | 10,638    |
| 5            | Skechers                           | 8,000     | 18           | Zoom Tan                         | 2,443     | 31A            | Metro Mattress                                 | 3,762     |
| 6            | AVAILABLE (former AC Moore)        | 23,140    | 19           | G Pacillo's Co Fitness Gear      | 6,007     | 32             | La-Z-Boy                                       | 14,400    |
| 7            | UPS Store                          | 1,360     | 20           | Weight Watchers                  | 1,900     | 33             | Starbucks & Wing Stop                          | 6,360     |
| 8            | Hair Zoo                           | 1,833     | 21           | Japanese Tokyo Restaurant        | 1,300     | 33A <b>A</b> V | VAILABLE (space next to Starbucks & Wing Stop) | 2,100     |
| 9            | AVAILABLE (former Good Feet Store) | 1,273     | 22           | 12 X                             | 2,140     | 34             | Patty Shack                                    | 1,232     |
| 10           | Sally Beauty Co                    | 1,900     | 23           | H&R Bock                         | 2,360     | 35             | Yolickity Frozen Yogurt                        | 1,101     |
| 11           | Henrietta Discount Liquor          | 4,000     | 24           | KT Nails                         | 1,700     | 36             | Keybank                                        | 3,000     |
| 12           | PetCo                              | 14,760    | 25           | Supercuts                        | 1,500     | 37             | Keybank                                        | 1,252     |
| 13           | Burlington                         | 46,719    | 26           | AVAILABLE (former America Hears) | 1,286     | 38             | Aspen Dental                                   | 3,500     |
| 14           | Jared Jewelers                     | 5,856     | 27           | AVAILABLE (Plaza Office)         | 2,000     |                |                                                |           |