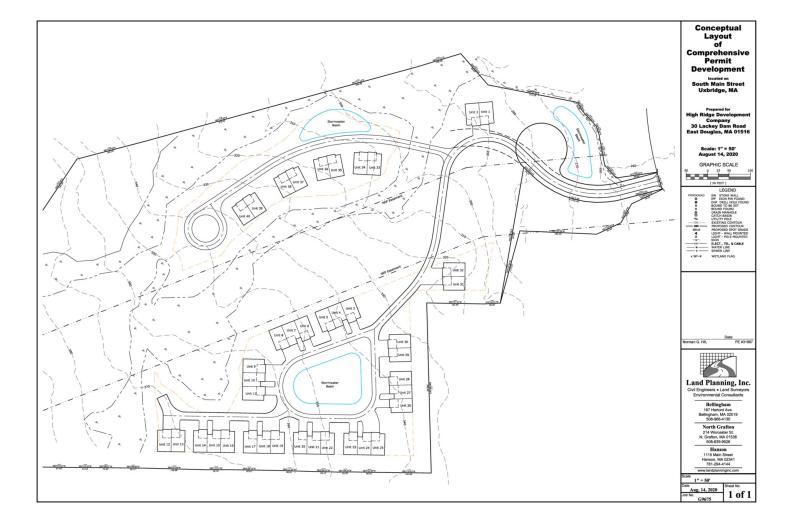

#### **PROPERTY DESCRIPTION**

23 +/- Acres of residential zoned developable land located off of South Main St (RT 122). The land is in an Age Restricted Overlay District that allows for construction of townhouse style, duplex and triplex housing for persons age 55+. Great development opportunity! Town water and sewer, along with electricity is available at the street. Attached concept plan shows how 40 units could be laid out on the site. Land is mostly high and dry with some wetlands. No recent site engineering has been done. Buyers to perform their own due diligence.