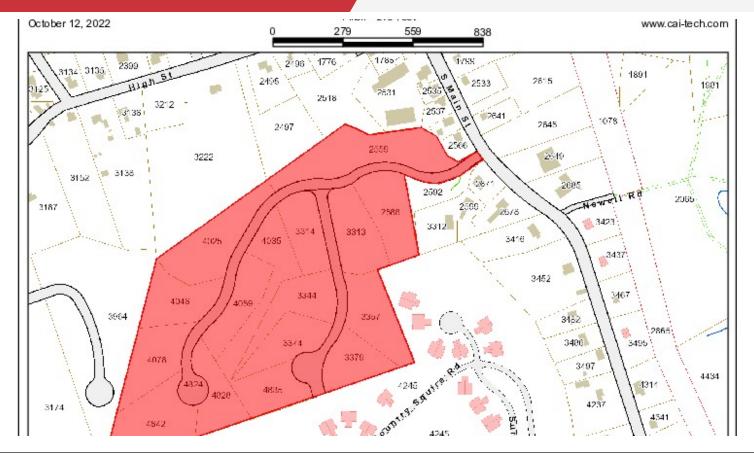

#### **PROPERTY DESCRIPTION**

23 +/- Acres of residential zoned developable land located off of South Main St (RT 122). The land is in an Age Restricted Overlay District that allows for construction of townhouse style, duplex and triplex housing for persons age 55+. Great development opportunity! Town water and sewer, along with electricity is available at the street. Attached concept plan shows how 40 units could be laid out on the site. Land is mostly high and dry with some wetlands. No recent site engineering has been done. Buyers to perform their own due diligence.