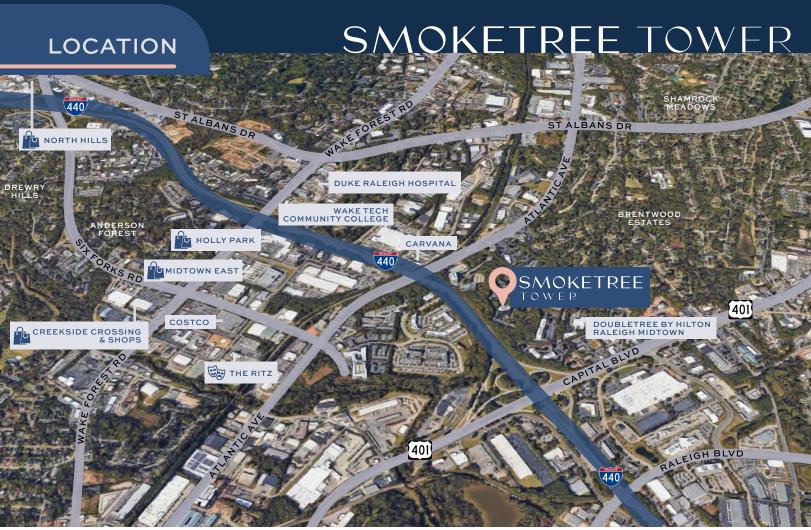

Strategic location, convenient to highways, downtown and midtown - with visibility from the I-440 beltline.

On-site property management, building maintenance, and after-hours security.

## **DISTANCE TO**

| Atlantic Ave     | 0.4 mi |
|------------------|--------|
| Capital Blvd     | 0.6 mi |
| 1-440            | 0.7 mi |
| Midtown          | 2.0 mi |
| Downtown Raleigh | 4.0 mi |

FOR MORE INFO, CONTACT