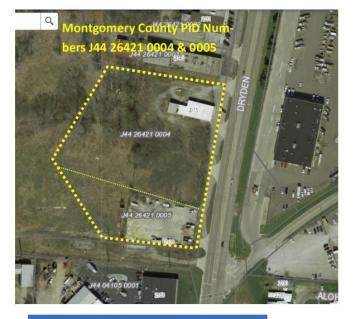

# ZONED HEAVY INDUSTRY IN-CLUDING TRUCKING 2075 DRYDEN RD DAYTON , OH 45417

## 4.2+/- ac AVAILABLE 1-2 INDUSTRIAL ZONING

## **PROPERTY HIGLIGHTS**

- **\*** The location is conveniently connected with I-75.
- The site has 4 heavy duty concrete driveway connections with Dryden Road.
- The one story building at the north end of the site is approximately 4,600 sf.
- The site is two parcels. The smaller southern parcel is fenced separately and is presently leased month to month for equipment parking. The new Owner may keep or end that lease.
- \* The larger parcel has been cleared and a gravel surface has been installed. There are additional month to month parking customers on the larger parcel. The new owner may end or continue.
- The Owner is in process of installing additional fence to completely secure the street frontage.