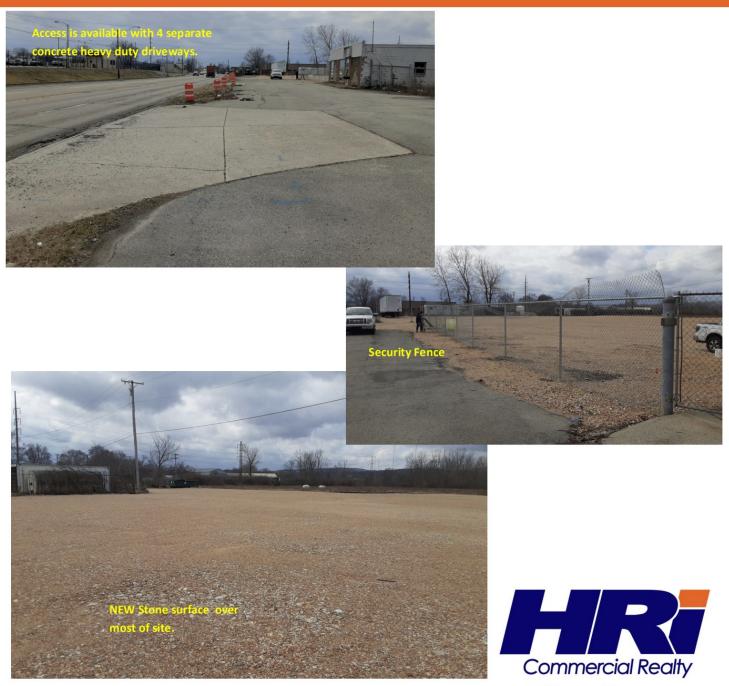

## **PROPERTY HIGLIGHTS**

- **\*** The location is conveniently connected with I-75.
- The site has 4 heavy duty concrete driveway connections with Dryden Road.
- The one story building at the north end of the site is approximately 4,600 sf.
- The site is two parcels. The smaller southern parcel is fenced separately and is presently leased month to month for equipment parking. The new Owner may keep or end that lease.
- \* The larger parcel has been cleared and a gravel surface has been installed. There are additional month to month parking customers on the larger parcel. The new owner may end or continue.
- The Owner is in process of installing additional fence to completely secure the street frontage.