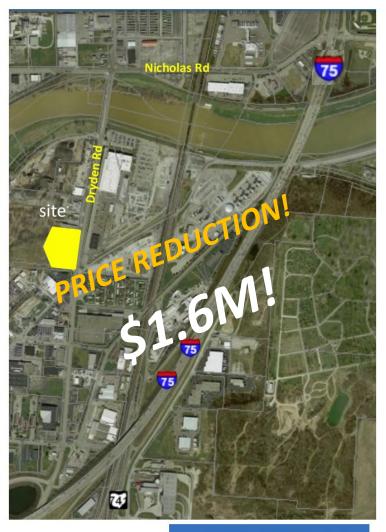

#### jroller@hricommercial.com

Vicinity map showing convenient access to Interstate 75 and to local traffic arterials.

The information contained herein has been obtained from the property owner or other sources that we deem reliable. Although we have no reason to doubt its accuracy, no representation or warranty is made regarding the information. The submission may be modified or withdrawn at any time by the property owner.