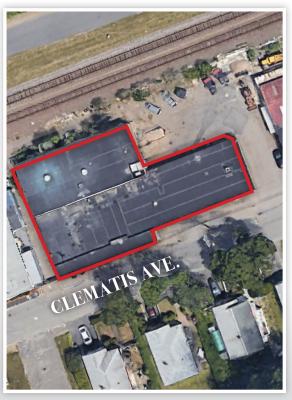

CLEMATIS AVE

PRIME INDUSTRIAL/FLEX/MANUFACTURING SPACE AVAILABLE IN WALTHAM 128 MARKET

## -70 CLEMATIS AVE.-

### WALTHAM, MA 02453