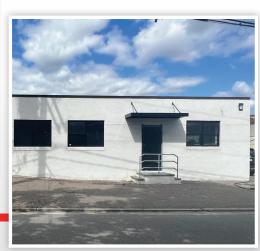

### **PROPERTY OVERVIEW:**

- Newly Renovated Building
- Open Floor Plan

### HVAC:

Unit 2: New HVAC mini-split system Unit 3: New gas fired hot air system Ceiling Heights: 9'6" Newly renovated building in 2023 Open floor plan