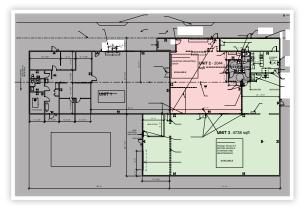

### **AVAILABLE SPACE:**

WALTHAM MA 02453

UNIT 1: 3,543 SF UNIT 2: 2,044 SF BUILDING SIZE: 10,500 SF PARKING: 15 SPACES.

### **PROPERTY OVERVIEW:**

- Newly Renovated Building
- Open Floor Plan