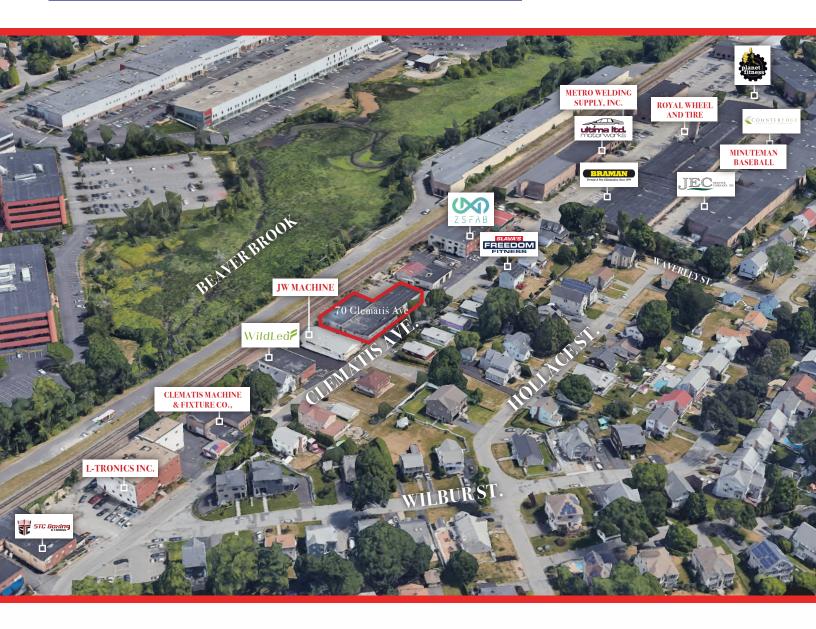

### LOCATION:

5 miles to Rte. 128/95 6.7 miles to Kendell Square Cambridge 6 miles to the Mass Pike 12 miles to Logan Airport

### **PUBLIC TRANSPORTATION:**

Nearby is the Waverly Commuter Rail (Fitchburg/ South Acton Line) and Belmont Center Commuter Rail (Fitchburg/South Acton Line)