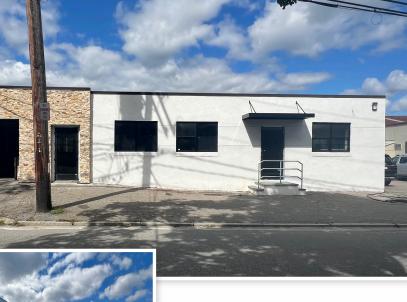

### **PROPERTY OVERVIEW:**

- Newly Renovated Building
- Open Floor Plan

### HVAC:

Unit 2: New HVAC mini-split system Unit 3: New gas fired hot air system Ceiling Heights: 9'6" Newly renovated building in 2023 Open floor plan