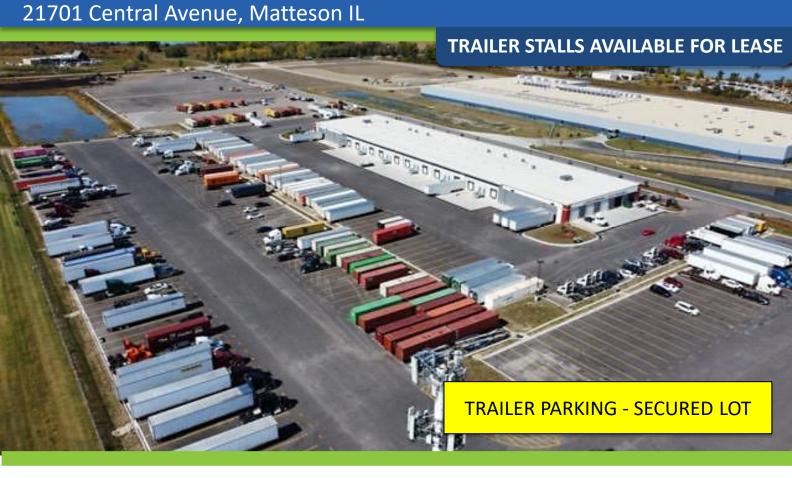

## **CENTRAL PARK TRUCK CENTER** 21701 Central Avenue, Matteson IL

#### TRAILER STALLS AVAILABLE FOR LEASE

## **SPECIFICATIONS**

TRAILER PARKING: 600 stalls

AVAILABLE: 250 stalls

SITE SIZE: 30 Acres (5 secured /key code gated lots)

ZONING: I-2

SECURITY: Gated and lit trailer lot with cameras

RE TAXES: New class 8 through 2033

LEASE RATE: Subject to Offer

- I-2 Zoning Allowing for Heavy Uses
- Brand New Logistics Park
- Maintenance Bays on Site
- Over 600 Trailer Stalls
- Brand New Class 8 Tax Incentive
- Excellent Interstate Exposure (61,000 daily)
- Direct Interchange Access Via Rt. 30
- Outside Storage Permitted
- · Container Stacking Permitted