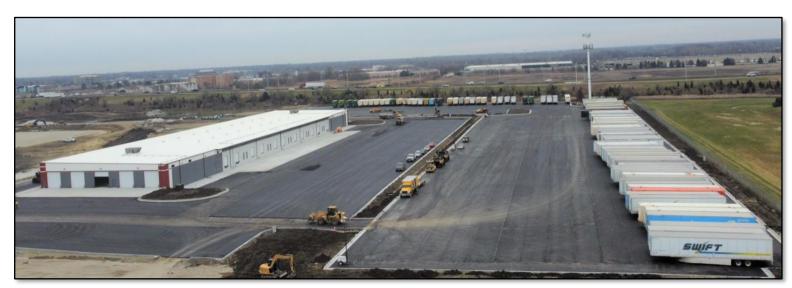

## CENTRAL PARK TRUCK CENTER

## **SPECIFICATIONS**

TRAILER PARKING: 600 stalls

AVAILABLE: 250 stalls

SITE SIZE: 30 Acres (5 secured /key code gated lots)

ZONING: I-2

SECURITY: Gated and lit trailer lot with cameras

RE TAXES: New class 8 through 2033

LEASE RATE: Subject to Offer

- I-2 Zoning Allowing for Heavy Uses
- Brand New Logistics Park
- Maintenance Bays on Site
- Over 600 Trailer Stalls
- Brand New Class 8 Tax Incentive
- Excellent Interstate Exposure (61,000 daily)
- Direct Interchange Access Via Rt. 30
- Outside Storage Permitted
- · Container Stacking Permitted