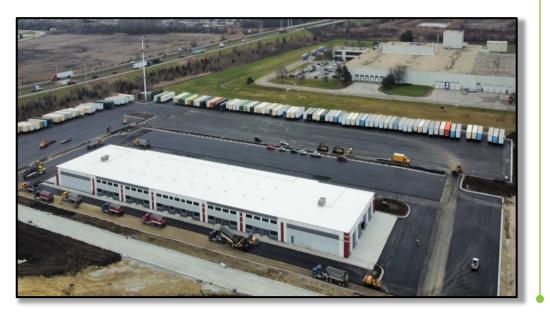

# CENTRAL PARK TRUCK CENTER

21701 Central Avenue, Matteson IL

## **SPECIFICATIONS**

TRAILER PARKING: 600 stalls

AVAILABLE: 250 stalls

SITE SIZE: 30 Acres (5 secured /key code gated lots)

ZONING: I-2

SECURITY: Gated and lit trailer lot with cameras

RE TAXES: New class 8 through 2033

LEASE RATE: Subject to Offer

- I-2 Zoning Allowing for Heavy Uses
- Brand New Logistics Park
- Maintenance Bays on Site
- Over 600 Trailer Stalls
- Brand New Class 8 Tax Incentive
- Excellent Interstate Exposure (61,000 daily)
- Direct Interchange Access Via Rt. 30
- Outside Storage Permitted
- · Container Stacking Permitted