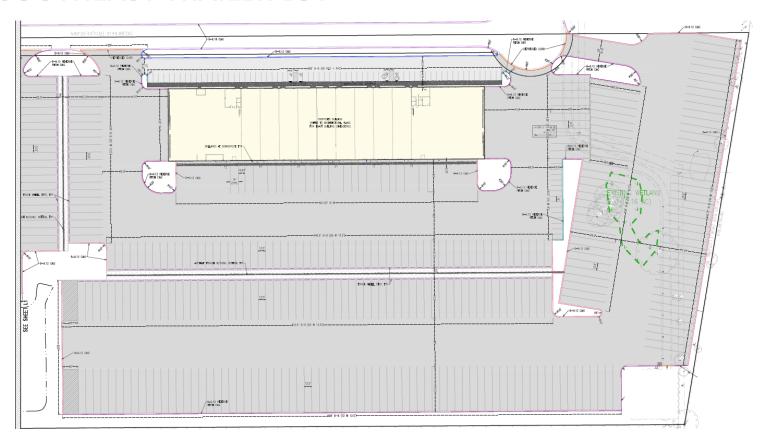

## **SOUTHEAST TRAILER LOT**

www.entrecommercial.com

3550 Salt Creek Lane, Suite 104, Arlington Heights, IL. 60005

### **SOUTHWEST TRAILER LOT**

- Approved for trailer parking, heavy equipment, and container stacking yard
- Ideal terminal location with interstate access to I-80, I-57, and I-294
- Secured, gated, and lit storage yards
- On-site maintenance facilities