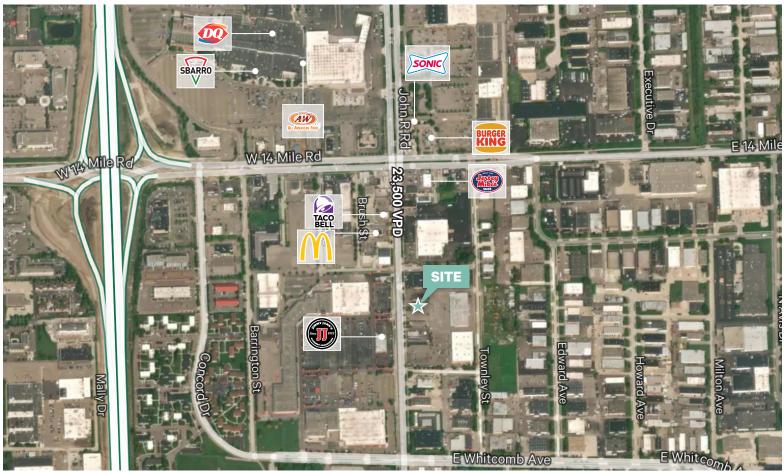

Former QSR-Available 7/1/2025

32500 John R Madison Heights Michigan



#### **Property Highlights**

- + Free Standing Building configured with drive through window
- + In excellent condition
- + 2,400 SF with multiple curb cuts; 0.7 acres
- + Signalized entrance; multiple cuts

- + 37 Parking spaces; 13.9 / 1,000 Parking Ratio
- + Zoned B-3 Regional Business
- + Ideal for many types of use
- + Available 7/1/2025
- + Do not contact operating business

## Retail

## Area Demographics

#### Demographics - 3 Mile Radius

| Population        | 114,353   |
|-------------------|-----------|
| Employees         | 72,406    |
| Households        | 50,253    |
| Average HH Income | \$101,805 |
| Per Capita Income | \$44,859  |
| Employed Pop 16+  | 63,193    |
|                   |           |





### **Contact Us**

Dave Long

First Vice President +1 248 351 2051 dave.long@cbre.com www.cbre.com