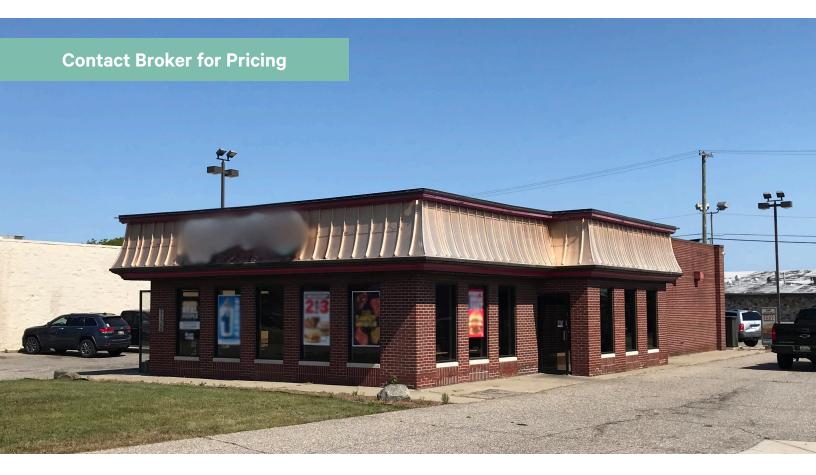

# Former QSR-Available 7/1/2025

32500 John R Madison Heights Michigan

#### **Property Highlights**

- + Free Standing Building configured with drive through window
- + In excellent condition
- + 2,400 SF with multiple curb cuts; 0.7 acres
- + Signalized entrance; multiple cuts

- + 37 Parking spaces; 13.9 / 1,000 Parking Ratio
- + Zoned B-3 Regional Business
- + Ideal for many types of use
- + Available 7/1/2025
- + Do not contact operating business