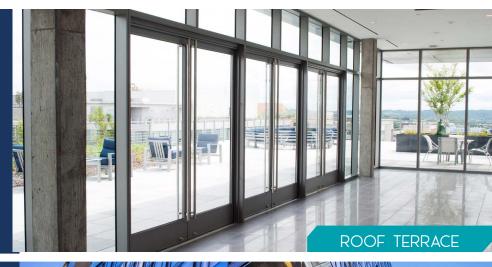

## THE AMENITIES

- Circa, Wells Fargo & El Bebe restaurants on the ground floor
- 4,750 SF rooftop terrace equipped with event lobby, restrooms and collaborative meeting spaces
- 4,300 SF club-like fitness facility
- Locker rooms and towel service
- Secured bike storage
- Close proximity to five parks and the Riverwalk Trail