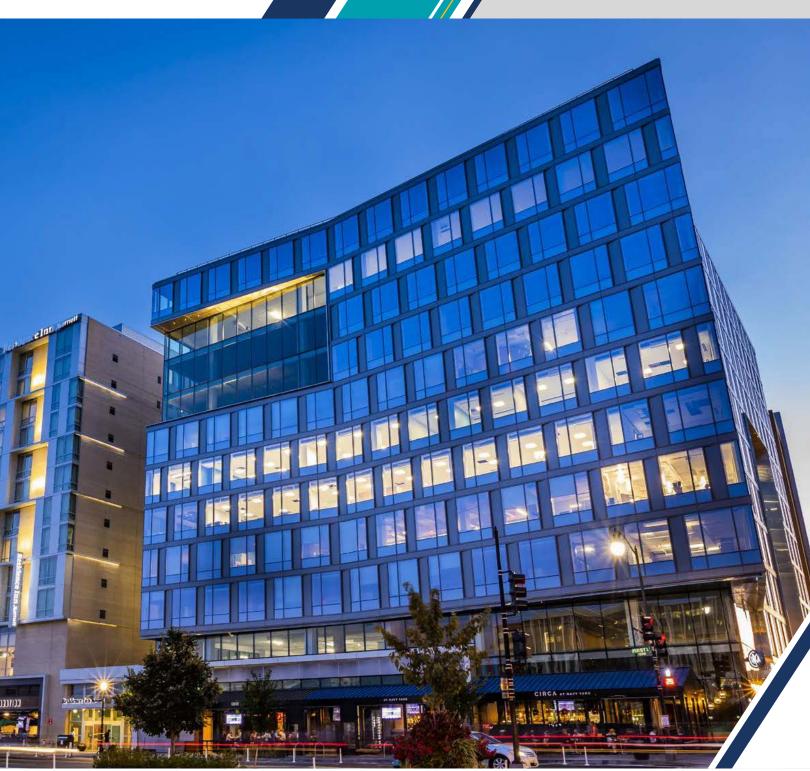

3,022 SF - 44,183 SF TROPHY OFFICE SPACE AVAILABLE

A PREMIER PROPERTY offering a world-class customer experience and a commitment to the industry's highest sustainability standards.

## THE BUILDING

- 220,000 SF / 11 stories of trophy office space
- 11,000+ SF of prime retail space
- Typical floor plate: 22,143 RSF
- 8'11" finished ceiling height: 30' x 45' column bays
- Four levels of below-grade parking
- Parking ratio of 1/1,500 PSF
- EV charging stations
- Green roof