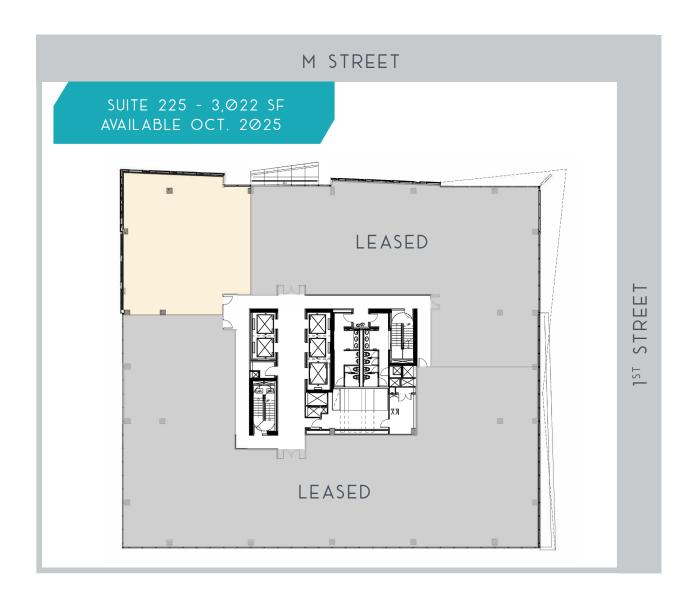

plate: 22,143 RSF
- 8'11" finished ceiling height: 30' x 45' column bays
- Four levels of below-grade parking
- Parking ratio of 1/1,500 PSF
- EV charging stations
- Green roof

## THE AMENITIES

- Circa, Wells Fargo & El Bebe restaurants on the ground floor
- 4,750 SF rooftop terrace equipped with event lobby, restrooms and collaborative meeting spaces
- 4,300 SF club-like fitness facility
- Locker rooms and towel service
- Secured bike storage
- Close proximity to five parks and the Riverwalk Trail

## THE ACCESS

- Immediate access to the Navy Yard & Ballpark
- Metro station
- Five blocks from Capitol Hill
- Easy access to I-395 and I-295
- Two miles from National Reagan Airport
- One block from Washington Nationals Stadium
- Dozens of walkable restaurants and retail outlets

















SUITE 425

3,549 SF

PANTY 25 SF PANTY 25 SF PANTY 25 SF PANTY 25 SF PANTY 25 SF PANTY 25 SF PANTY 25 SF PANTY 25 SF PANTY 25 SF PANTY 25 SF PANTY 25 SF PANTY 25 SF PANTY 25 SF PANTY 25 SF PANTY 25 SF PANTY 25 SF PANTY 25 SF PANTY 25 SF PANTY 25 SF PANTY 25 SF PANTY 25 SF PANTY 25 SF PANTY 25 SF PANTY 25 SF PANTY 25 SF PANTY 25 SF PANTY 25 SF PANTY 25 SF PANTY 25 SF PANTY 25 SF PANTY 25 SF PANTY 25 SF PANTY 25 SF PANTY 25 SF PANTY 25 SF PANTY 25 SF PANTY 25 SF PANTY 25 SF PANTY 25 SF PANTY 25 SF PANTY 25 SF PANTY 25 SF PANTY 25 SF PANTY 25 SF PANTY 25 SF PANTY 25 SF PANTY 25 SF PANTY 25 SF PANTY 25 SF PANTY 25 SF PANTY 25 SF PANTY 25 SF PANTY 25 SF PANTY 25 SF PANTY 25 SF PANTY 25 SF PANTY 25 SF PANTY 25 SF PANTY 25 SF PANTY 25 SF PANTY 25 SF PANTY 25 SF PANTY 25 SF PANTY 25 SF PANTY