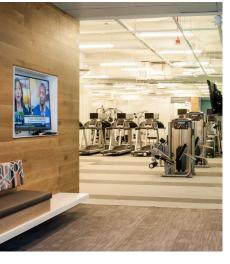

## THE AMENITIES

- Circa, Wells Fargo & El Bebe restaurants on the ground floor
- 4,750 SF rooftop terrace equipped with event lobby, restrooms and collaborative meeting spaces
- 4,300 SF club-like fitness facility
- Locker rooms and towel service
- Secured bike storage
- Close proximity to five parks and the Riverwalk Trail