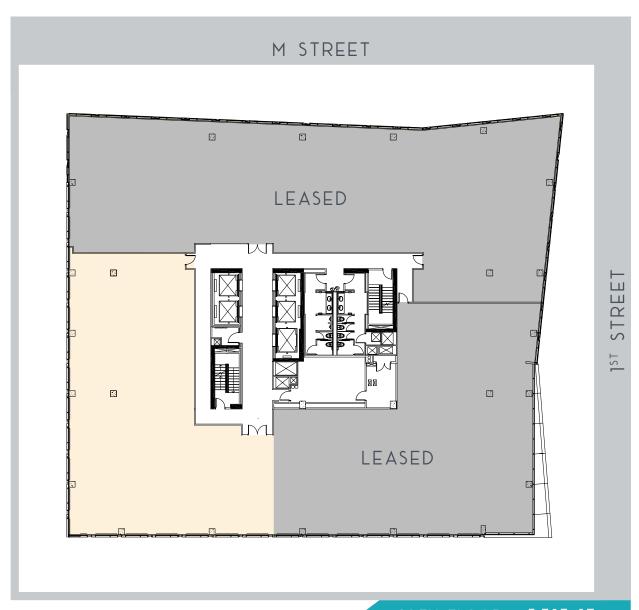

7-10 DESKS

PRIVATE DESKS
6 DESKS

8TH FLOOR - 22,091 SF VIEW MATTERPORT

ш

STRE

\_S T

9TH FLOOR - 22,092 SF