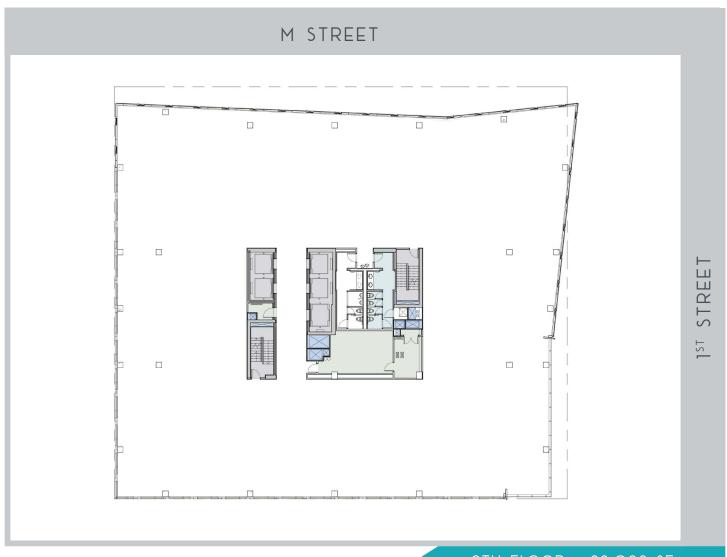

7-10 DESKS

PRIVATE DESKS
6 DESKS

8TH FLOOR - 22,091 SF VIEW MATTERPORT

ш

STRE

\_S T

9TH FLOOR - 22,092 SF