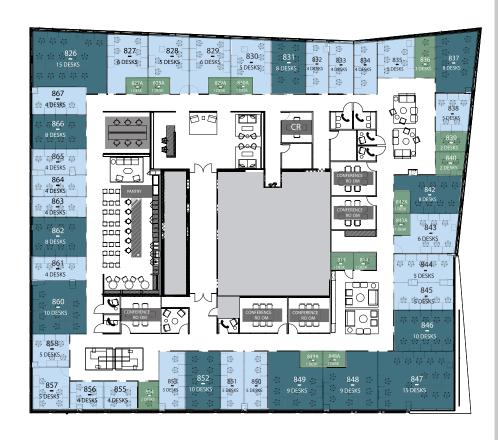

M STREET

4TH FLOOR NEWLY DELIVERED HIGH END SPEC SUITE VIEW MATTERPORT

## M STREET

- Private desks (6)
- Private phone booths (7)
- Conference rooms (7)
- Communal seating
- Shared kitchen & pantry
- · Reception & mail room
- Print & scan station
- · Restrooms

LARGE OFFICE

7-10 DESKS

PRIVATE DESKS
6 DESKS

8TH FLOOR - 22,091 SF VIEW MATTERPORT

ш

STRE

\_S T

9TH FLOOR - 22,092 SF