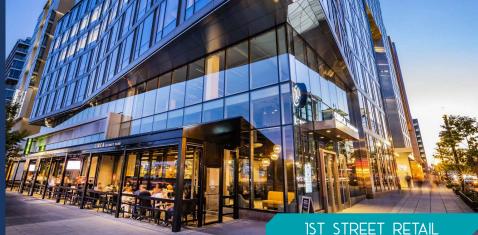

## THE AMENITIES

- Circa, Wells Fargo & El Bebe restaurants on the ground floor
- 4,750 SF rooftop terrace equipped with event lobby, restrooms and collaborative meeting spaces
- 4,300 SF club-like fitness facility
- Locker rooms and towel service
- Secured bike storage
- Close proximity to five parks and the Riverwalk Trail