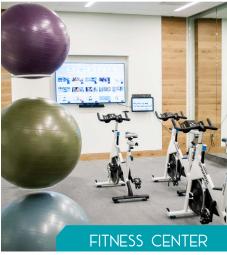

## THE AMENITIES

- Circa, Wells Fargo & El Bebe restaurants on the ground floor
- 4,750 SF rooftop terrace equipped with event lobby, restrooms and collaborative meeting spaces
- 4,300 SF club-like fitness facility
- Locker rooms and towel service
- Secured bike storage
- Close proximity to five parks and the Riverwalk Trail