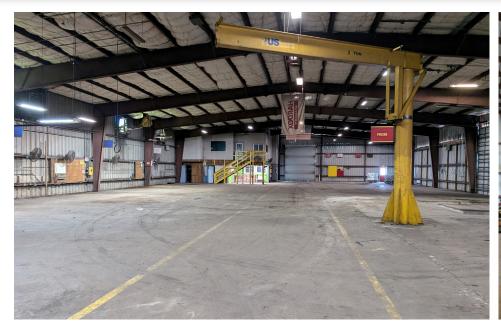

#### PROPERTY HIGHLIGHTS

- OUTDOOR STORAGE, HEAVY POWER & RAIL SERVED
- 15,00 44,936 SF on +/-7.1 Acres
- Multiple oversize drive-in doors, covered storage area and heavy power on site (multiple 2000amp 480volt 3 phase service on site)
- Clear Heights range from 16'-22' throughout the buildings
- Located in a well-established industrial submarket (Mid-Pinellas)
- I-G Heavy Industrial Zoning designation affords the widest variety of land uses, highest intensities and outside storage
- Excellent access to nearby and regional locations, including Ulmerton Road, Starkey Road, Gulf Beaches, Howard Franklin Bridge Courtney Campbell Causeway, Gandy Bridge, Downtown Clearwater, and Downtown St. Petersburg
- 9 miles to St. Pete-Clearwater International Airport