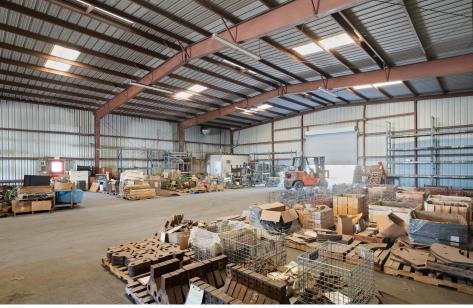

#### PROPERTY HIGHLIGHTS

- OUTDOOR STORAGE, HEAVY POWER & RAIL SERVED
- 15,00 44,936 SF on +/-7.1 Acres
- Multiple oversize drive-in doors, covered storage area and heavy power on site (multiple 2000amp 480volt 3 phase service on site)
- Clear Heights range from 16'-22' throughout the buildings
- Located in a well-established industrial submarket (Mid-Pinellas)
- I-G Heavy Industrial Zoning designation affords the widest variety of land uses, highest intensities and outside storage
- Excellent access to nearby and regional locations, including Ulmerton Road, Starkey Road, Gulf Beaches, Howard Franklin Bridge Courtney Campbell Causeway, Gandy Bridge, Downtown Clearwater, and Downtown St. Petersburg
- 9 miles to St. Pete-Clearwater International Airport