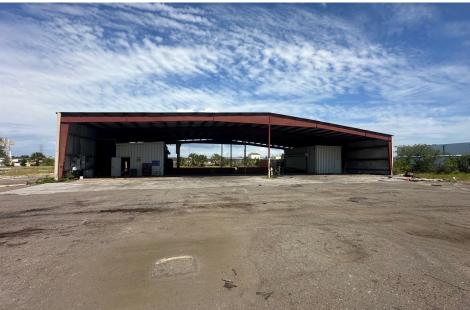

#### PROPERTY HIGHLIGHTS

- OUTDOOR STORAGE, HEAVY POWER & RAIL SERVED
- 15,00 44,936 SF on +/-7.1 Acres
- Multiple oversize drive-in doors, covered storage area and heavy power on site (multiple 2000amp 480volt 3 phase service on site)
- Clear Heights range from 16'-22' throughout the buildings
- Located in a well-established industrial submarket (Mid-Pinellas)
- I-G Heavy Industrial Zoning designation affords the widest variety of land uses, highest intensities and outside storage
- Excellent access to nearby and regional locations, including Ulmerton Road, Starkey Road, Gulf Beaches, Howard Franklin Bridge Courtney Campbell Causeway, Gandy Bridge, Downtown Clearwater, and Downtown St. Petersburg
- 9 miles to St. Pete-Clearwater International Airport