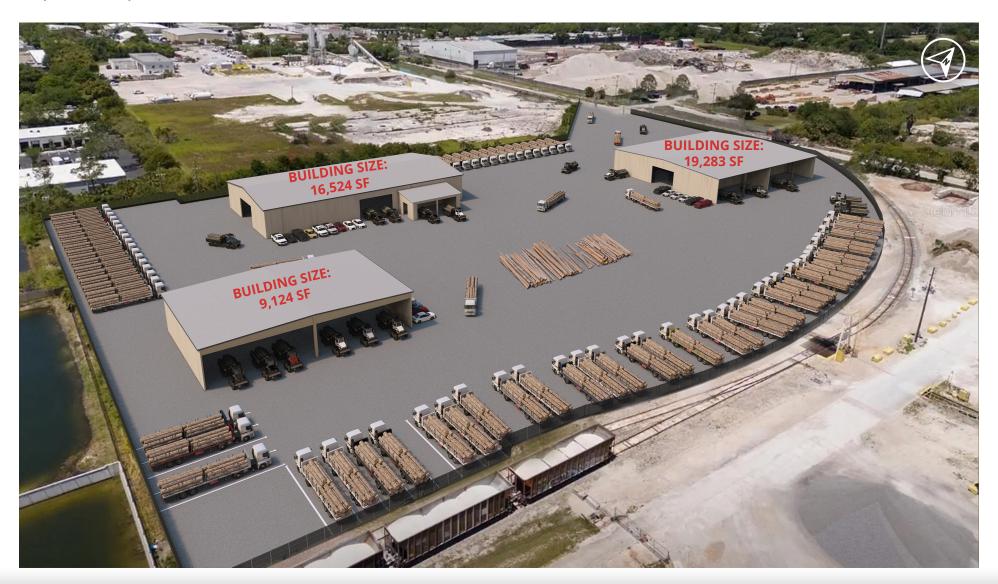

# SITE PLAN RENDERING: 15,000 - 44,936 SF on +/-7.1 AC

#### **PROPERTY SURVEY**

| Building # | Square<br>Footage |
|------------|-------------------|
| 1          | 19,283            |
| 2          | 16,524            |
| 4          | 9,124             |
| Total      | 44,936            |