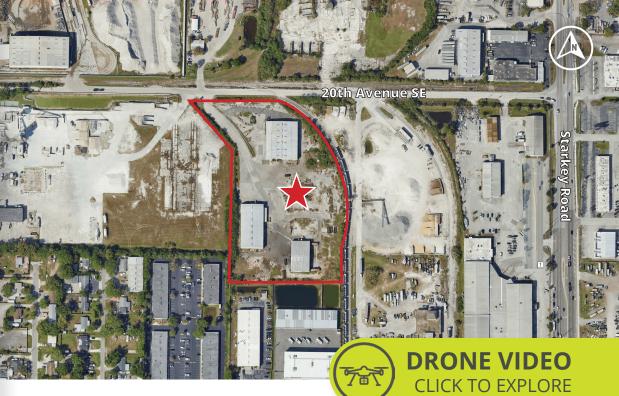

#### PROPERTY HIGHLIGHTS

- OUTDOOR STORAGE, HEAVY POWER & RAIL SERVED
- 15,00 44,936 SF on +/-7.1 Acres
- Multiple oversize drive-in doors, covered storage area and heavy power on site (multiple 2000amp 480volt 3 phase service on site)
- Clear Heights range from 16'-22' throughout the buildings
- Located in a well-established industrial submarket (Mid-Pinellas)
- I-G Heavy Industrial Zoning designation affords the widest variety of land uses, highest intensities and outside storage
- Excellent access to nearby and regional locations, including Ulmerton Road, Starkey Road, Gulf Beaches, Howard Franklin Bridge Courtney Campbell Causeway, Gandy Bridge, Downtown Clearwater, and Downtown St. Petersburg
- 9 miles to St. Pete-Clearwater International Airport