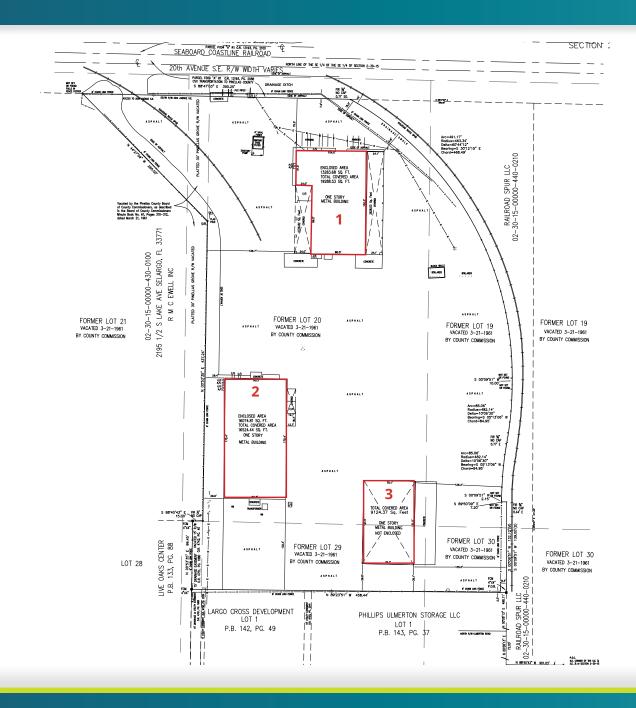

#### **PROPERTY SURVEY**

| Building # | Square<br>Footage |
|------------|-------------------|
| 1          | 19,283            |
| 2          | 16,524            |
| 4          | 9,124             |
| Total      | 44,936            |