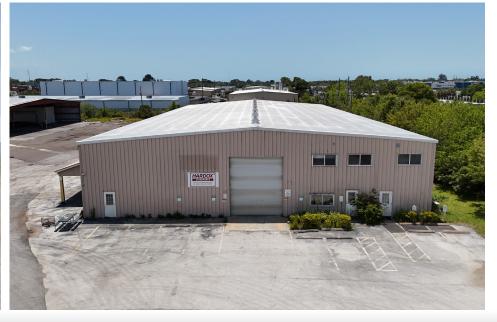

#### PROPERTY HIGHLIGHTS

- OUTDOOR STORAGE, HEAVY POWER & RAIL SERVED
- 15,00 44,936 SF on +/-7.1 Acres
- Multiple oversize drive-in doors, covered storage area and heavy power on site (multiple 2000amp 480volt 3 phase service on site)
- Clear Heights range from 16'-22' throughout the buildings
- Located in a well-established industrial submarket (Mid-Pinellas)
- I-G Heavy Industrial Zoning designation affords the widest variety of land uses, highest intensities and outside storage
- Excellent access to nearby and regional locations, including Ulmerton Road, Starkey Road, Gulf Beaches, Howard Franklin Bridge Courtney Campbell Causeway, Gandy Bridge, Downtown Clearwater, and Downtown St. Petersburg
- 9 miles to St. Pete-Clearwater International Airport