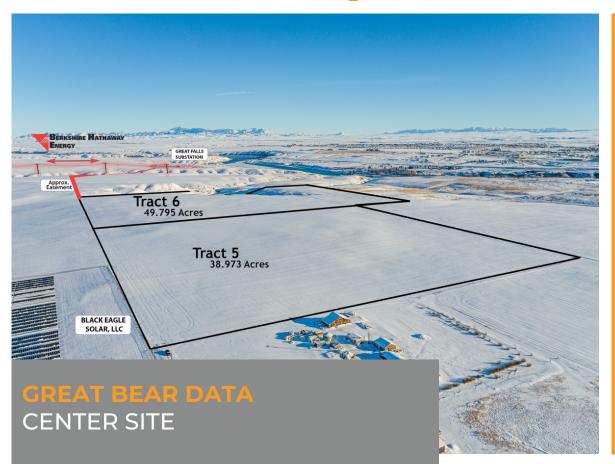

## SCOTT BLUMFIELD

**BROKER/OWNER** 

License: RRE-RBS-LIC-16312 Phone: 406-750-0276

Email : scott@catalyst-cre.com

FOR SALE

GREAT BEAR INNOVATION PARK – DATA CENTER SITE Located at 101 Black Eagle Road, Great Falls, MT, this 88.768-acre site (Tracts 5 & 6, Section 29) is zoned for heavy industrial and logistics. Positioned in a Foreign Trade Zone with wideload access to Canada via I-15 CANAMEX Corridor and HWY 87, it offers easement access to multiple power sources and build-to-suit options. With business costs at 85% of the U.S. average, Montana ranks 8th for tax climate and labor costs. Current tenant: Calumet. Owner-carry financing available with 10% down, 6% interest, 20-year amortization, and a 3-year balloon. Ideal for industrial, logistics, or data center development.

101 Black Eagle Road Great Falls, Montana 59404

**PURCHASE PRICE:** 

\$2,200,000.00

Land Size: 88.00 Acres
Property Size: 3,833,280 Sq. Ft.