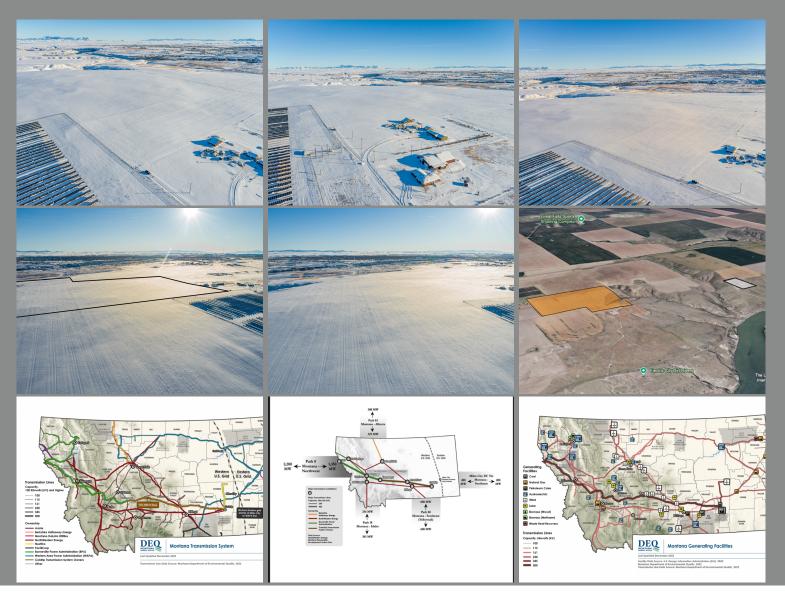

## SCOTT BLUMFIELD

**BROKER/OWNER** 

License: RRE-RBS-LIC-16312 Phone: 406-750-0276

Email : scott@catalyst-cre.com

FOR SALE

GREAT BEAR INNOVATION PARK – DATA CENTER SITE Located at 101 Black Eagle Road, Great Falls, MT, this 88.768-acre site (Tracts 5 & 6, Section 29) is zoned for heavy industrial and logistics. Positioned in a Foreign Trade Zone with wideload access to Canada via I-15 CANAMEX Corridor and HWY 87, it offers easement access to multiple power sources and build-to-suit options. With business costs at 85% of the U.S. average, Montana ranks 8th for tax climate and labor costs. Current tenant: Calumet. Owner-carry financing available with 10% down, 6% interest, 20-year amortization, and a 3-year balloon. Ideal for industrial, logistics, or data center development.