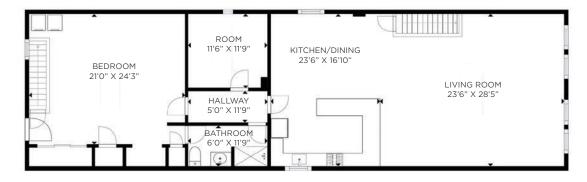

upscale residential apartment while leasing the ground-level retail/office space, or operate your business in the commercial unit and rent out the apartment for passive income. Featuring high-end finishes, this property is located in the heart of historic downtown Greeley, offering excellent foot traffic and visibility. With thousands of residents and amenities within walking distance, it's an ideal blend of luxury living and business potential.

### MIXED USE BUILDING FOR SALE

**SALE PRICE:** \$1,151,500 (\$204.96/SF)

\$995,000 (\$177.11/SF)

**BUILDING SIZE** 5,618 SF

**LOT SIZE** 0.06 AC (2,526 SF)

**STORIES** 2 Stories with Finished Basement

**ZONING** C-H Greeley

LOWER 1,604 SF

MAIN 2,160 SF

UPPER 1,864 SF

**TOTAL** 5,618 SF



### UPPER (2 BED/1 BATH LOFT STYLE APARTMENT)



### MAIN (COMMERCIAL SPACE W/ HIGH CEILINGS & MEZZANINE)



## LOWER (3 FINISHED OFFICES W/ WORKSHOP SPACE)





# **PHOTOS**















AKI PALMER
Executive Director
+1 970 267 7727
aki.palmer@cushwake.com

COLE VANMEVEREN
Director
+1 970 219 3802
cole.vanmeveren@cushwake.com

772 Whalers Way, Suite 200 Fort Collins, Colorado 80525

T: +1 970 776 3900 F: +1 970 267 7419

cushmanwakefield.com



©2024 Cushman & Wakefield. All rights reserved. The information contained in this communication is strictly confidential. This information has been obtained from sources believed to be reliable but has not been verified. NO WARRANTY OR REPRESENTATION, EXPRESS OR IMPLIED, IS MADE AS TO THE CONDITION OF THE PROPERTY (OR PROPERTIES) REFERENCED HEREIN OR AS TO THE ACCURACY OR COMPLETENESS OF THE