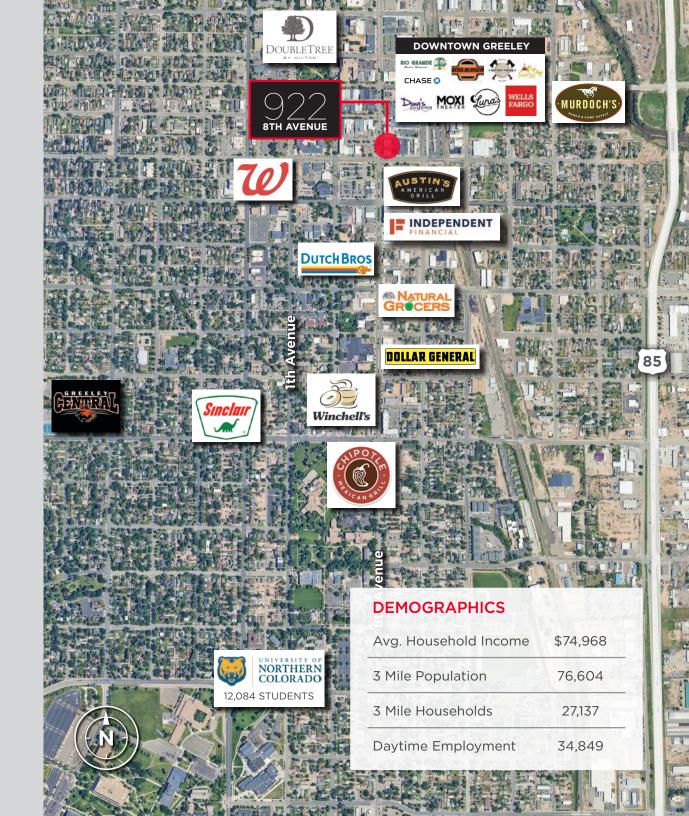

This prime mixed-use building presents a unique opportunity to either live in the upscale residential apartment while leasing the ground-level retail/office space, or operate your business in the commercial unit and rent out the apartment for passive income. Featuring high-end finishes, this property is located in the heart of historic downtown Greeley, offering excellent foot traffic and visibility. With thousands of residents and amenities within walking distance, it's an ideal blend of luxury living and business potential.