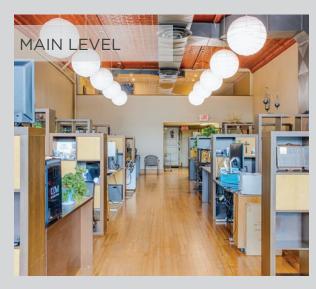

d rent out the apartment for passive income. Featuring high-end finishes, this property is located in the heart of historic downtown Greeley, offering excellent foot traffic and visibility. With thousands of residents and amenities within walking distance, it's an ideal blend of luxury living and business potential.

### MIXED USE BUILDING FOR SALE

**SALE PRICE:** \$1,151,500 (\$204.96/SF)

\$995,000 (\$177.11/SF)

**BUILDING SIZE** 5,618 SF

**LOT SIZE** 0.06 AC (2,526 SF)

**STORIES** 2 Stories with Finished Basement

**ZONING** C-H Greeley

LOWER 1,604 SF

MAIN 2,160 SF

UPPER 1,864 SF

**TOTAL** 5,618 SF



### UPPER (2 BED/1 BATH LOFT STYLE APARTMENT)



### MAIN (COMMERCIAL SPACE W/ HIGH CEILINGS & MEZZANINE)



## LOWER (3 FINISHED OFFICES W/ WORKSHOP SPACE)





# **PHOTOS**















AKI PALMER
Executive Director
+1 970 267 7727
aki.palmer@cushwake.com

COLE VANMEVEREN
Director
+1 970 219 3802
cole.vanmeveren@cushwake.com

772 Whalers Way, Suite 200 Fort Collins, Colorado 80525

T: +1 970 776 3900 F: +1 970 267 7419

cushmanwakefield.com



©2024 Cushman & Wakefield. All rights reserved. The information contained in this communication is strictly confidential. This information has been obtained from sources believed to be reliable but has not been verified. NO WARRANTY OR REPRESENTATION, EXPRESS OR IMPLIED, IS MADE AS TO THE CONDITION OF THE PROPERTY (OR PROPERTIES) REFERENCED HEREIN OR AS TO THE ACCURACY OR COMPLETENESS OF THE INFORMATION CONTAINED HEREIN, AND SAME IS SUBMITTED SUBJECT TO ERRORS, OMISSIONS, CHANGE OF PRICE, RENTAL OR OTHER CONDITIONS, WITHDR