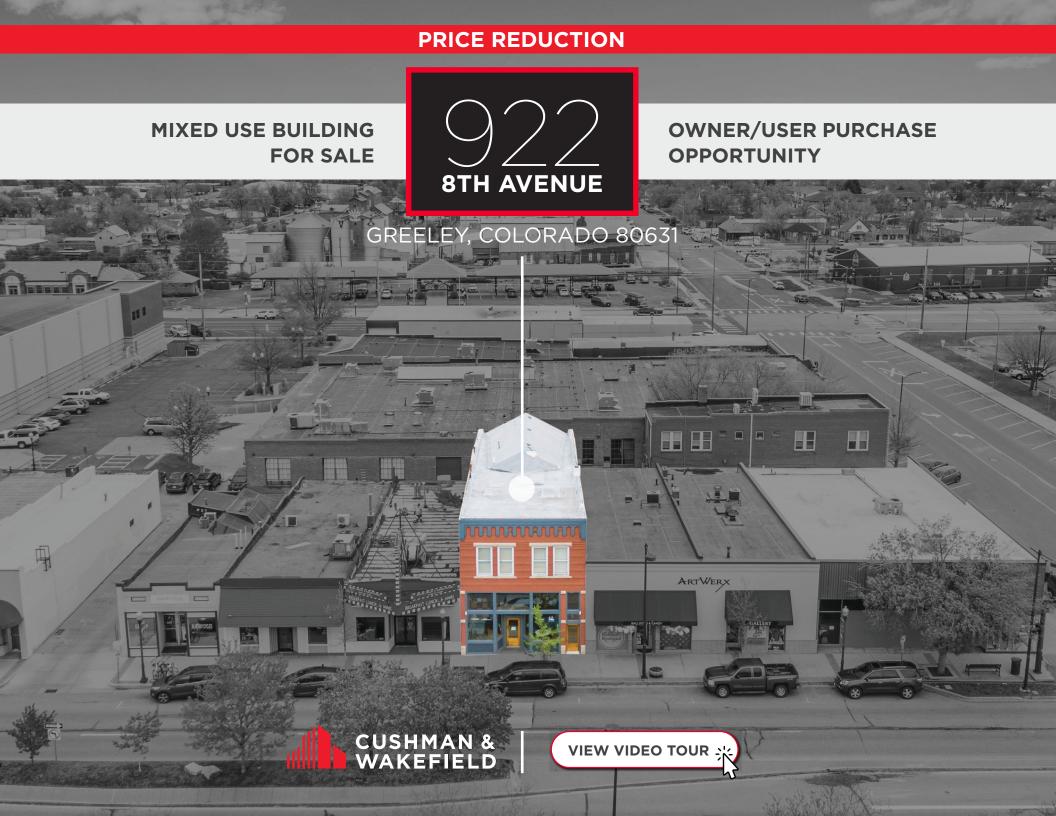

This prime mixed-use building presents a unique opportunity to either live in the upscale residential apartment while leasing the ground-level retail/office space, or operate your business in the commercial unit and rent out the apartment for passive income. Featuring high-end finishes, this property is located in the heart of historic downtown Greeley, offering excellent foot traffic and visibility. With thousands of residents and amenities within walking distance, it's an ideal blend of luxury living and business potential.

### MIXED USE BUILDING FOR SALE

**SALE PRICE:** \$1,151,500 (\$204.96/SF)

\$995,000 (\$177.11/SF)

**BUILDING SIZE** 5,618 SF

**LOT SIZE** 0.06 AC (2,526 SF)

**STORIES** 2 Stories with Finished Basement

**ZONING** C-H Greeley