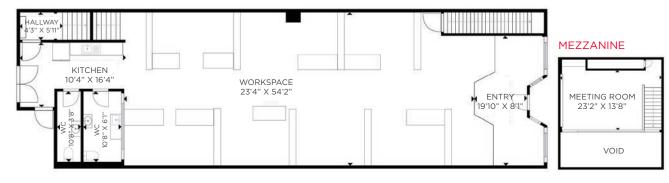

### MAIN (COMMERCIAL SPACE W/ HIGH CEILINGS & MEZZANINE)

LOWER 1,604 SF

MAIN 2,160 SF

UPPER 1,864 SF

**TOTAL** 5,618 SF