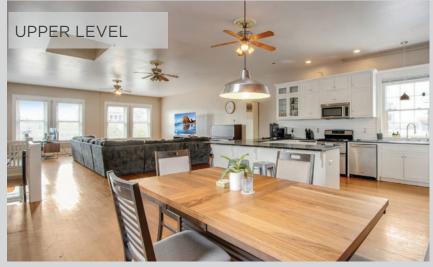

rent out the apartment for passive income. Featuring high-end finishes, this property is located in the heart of historic downtown Greeley, offering excellent foot traffic and visibility. With thousands of residents and amenities within walking distance, it's an ideal blend of luxury living and business potential.

### MIXED USE BUILDING FOR SALE

**SALE PRICE:** \$1,151,500 (\$204.96/SF)

\$995,000 (\$177.11/SF)

**BUILDING SIZE** 5,618 SF

**LOT SIZE** 0.06 AC (2,526 SF)

**STORIES** 2 Stories with Finished Basement

**ZONING** C-H Greeley

LOWER 1,604 SF

MAIN 2,160 SF

UPPER 1,864 SF

**TOTAL** 5,618 SF



### UPPER (2 BED/1 BATH LOFT STYLE APARTMENT)



### MAIN (COMMERCIAL SPACE W/ HIGH CEILINGS & MEZZANINE)



## LOWER (3 FINISHED OFFICES W/ WORKSHOP SPACE)





# **PHOTOS**















AKI PALMER
Executive Director
+1 970 267 7727
aki.palmer@cushwake.com

COLE VANMEVEREN
Director
+1 970 219 3802
cole.vanmeveren@cushwake.com

772 Whalers Way, Suite 200 Fort Collins, Colorado 80525

T: +1 970 776 3900 F: +1 970 267 7419

cushmanwakefield.com



©2024 Cushman & Wakefield. All rights reserved. The information contained in this communication is strictly confidential. This information has been obtained from sources believed to be reliable but has not been verified. NO WARRANTY OR REPRESENTATION, EXPRESS OR IMPLIED, IS MADE AS TO THE CONDITION OF THE PROPERTY (OR PROPERTIES) REFERENCED HEREIN OR AS TO THE ACCURACY OR COMPLETENESS OF THE INFORMATION CONTAINED HEREIN, AND SAME IS SUBMITTED SUBJECT TO ERRORS, OMISSIONS, CHANGE OF PRICE, RENTAL OR OTHER CONDITIONS, WITHDRAW