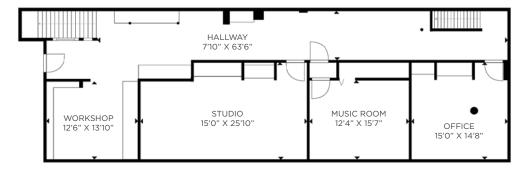

## LOWER (3 FINISHED OFFICES W/ WORKSHOP SPACE)

LOWER 1,604 SF

MAIN 2,160 SF

UPPER 1,864 SF

**TOTAL** 5,618 SF