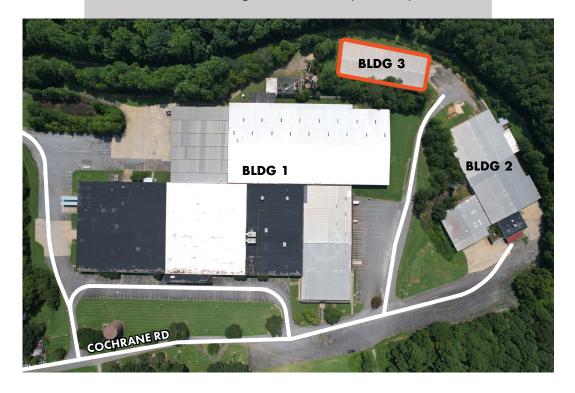

## **BUILDING FEATURES**

- ±24,123 SF
- Shell Condition
- 16'-19' Clear Height
- 2 Exterior Dock Wells
- 1 Drive-In
- Wet Sprinkler System

FOR MORE INFORMATION, PLEASE CONTACT:

CASEY MULHERN | **704.705.1182** 