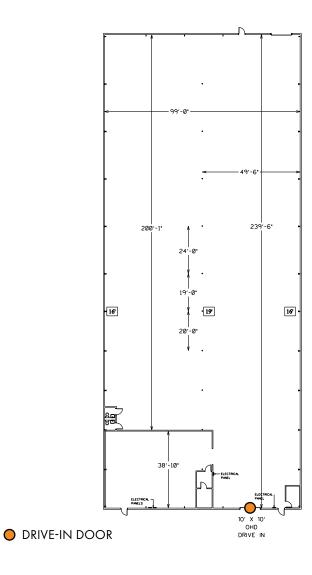

## **BUILDING FEATURES**

- ±24,123 SF
- Shell Condition
- 16'-19' Clear Height
- 2 Exterior Dock Wells
- 1 Drive-In
- Wet Sprinkler System

FOR MORE INFORMATION, PLEASE CONTACT:

CASEY MULHERN | **704.705.1182** 