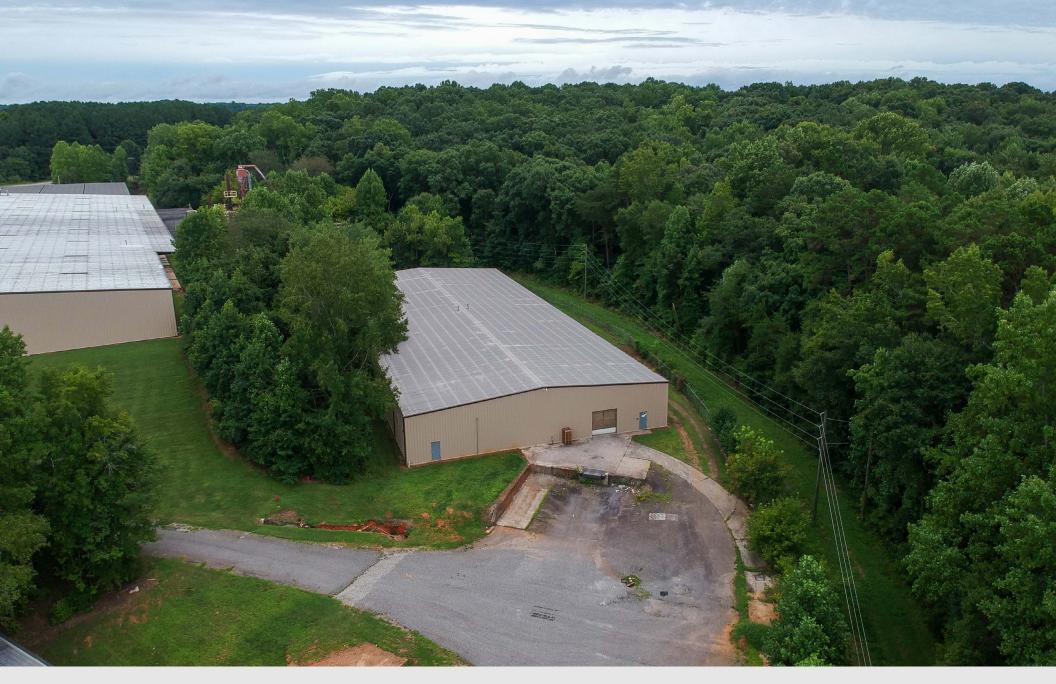

## **BUILDING FEATURES**

- ±24,123 SF
- Shell Condition
- 16'-19' Clear Height
- 2 Exterior Dock Wells
- 1 Drive-In
- Wet Sprinkler System

FOR MORE INFORMATION, PLEASE CONTACT:

CASEY MULHERN | **704.705.1182** 