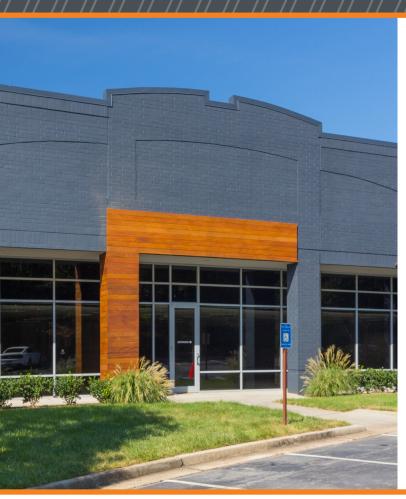

# A WELL LOCATED WORKPLACE SETTING

Sugarloaf I-V is a five building, single-story campus conveniently located at Sugarloaf Parkway, just moments from I-85.

A strategic investment of The Simpson Organization, Sugarloaf I-V appeals to small and mid-size companies seeking personable service and a professional workplace campus.

#### PROPERTY HIGHLIGHTS

- Above-market 4.5<sup>+</sup> per 1,000 parking ratio
- Ceiling heights range from 9'-0" 15'-0"
- Exposed ceilings in select suites
- · Flexible build-out potential
- · Abundant glass and natural light
- Tenant controlled HVAC
- Freshly painted building exteriors
- New campus exterior signage and wayfinding program