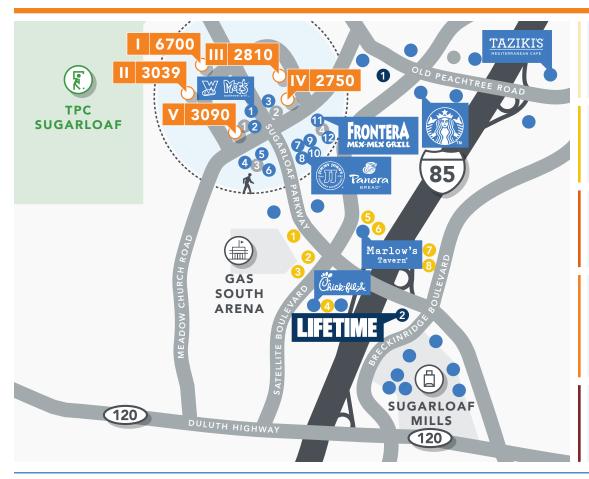

## ACCESSIBLE AREA AMENITIES

Walkable to 12+ Dining Options

< 1 mile to I-85

0.6 miles to Infinite Energy Center

1.9 miles to TPC Sugarloaf's 27-hole course, designed by Greg Norman

2.5 miles to Sugarloaf Mills

#### WALKABLE DINING DESTINATIONS

- 1. Which Wich
- 2. Moe's Southwest Grill
- 3. My Friend's Place
- 4. Uncle Jack's Meat House

- 5. Sushi Osaka
- 6. Vinny's NY Pizza
- 7. Smoothie King
- 8. Panera Bread

- 9. Jimmy John's
- 10.Marco's Pizza
- 11. Frontera Mex-Mex Grill
- 12. Luciano's Ristorante Italiano

#### **LODGING IN UNDER 2 MILES**

- 1. Westin Atlanta Gwinnett
- 2. Holiday Inn
- 3. Embassy Suites

- 4. Hilton Garden Inn
- 5. Residence Inn
- 6. Courtyard by Marriott

- 7. Home 2 Suites
- 8. Homewood Suites by Hilton

#### **FITNESS**

- 1. Tone Zone Fitness
- 2. Lifetime Fitness

#### **NEARBY CONVENIENCES**

- 1. UPS Store
- 2. Bank of America, Suntrust
- 3. Walgreens

- 4. Kroger
- 5. Wells Fargo

For Leasing Information, Please Contact:

**DEMING FISH** 

+1 404 877 9270

Deming.Fish@Colliers.com