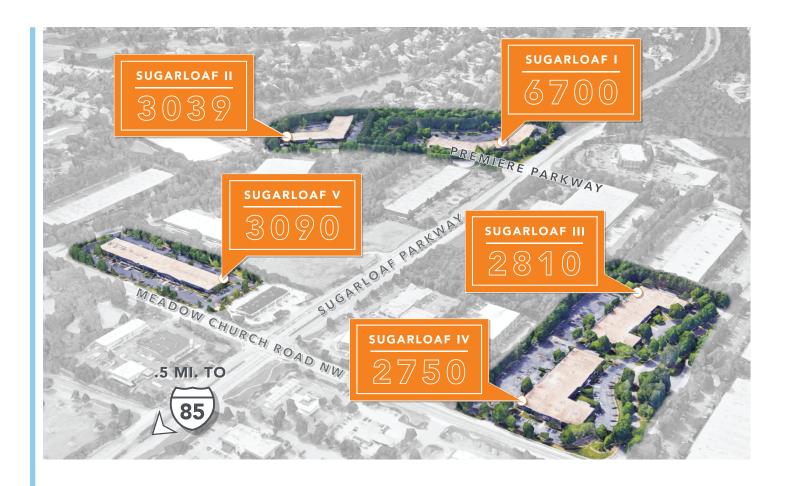

### SUGARLOAF I-V

SINGLE STORY CONVENIENCE, UNLIMITED BUILD-OUT POTENTIAL

A Strategic Investment of

THE SIMPSON ORGANIZATION

# A WELL LOCATED WORKPLACE SETTING

Sugarloaf I-V is a five building, single-story campus conveniently located at Sugarloaf Parkway, just moments from I-85.

A strategic investment of The Simpson Organization, Sugarloaf I-V appeals to small and mid-size companies seeking personable service and a professional workplace campus.

Discover a wide range of available build-outs with connected, above-market surface parking, and plentiful drive-to conveniences within a 2 mi. radius.