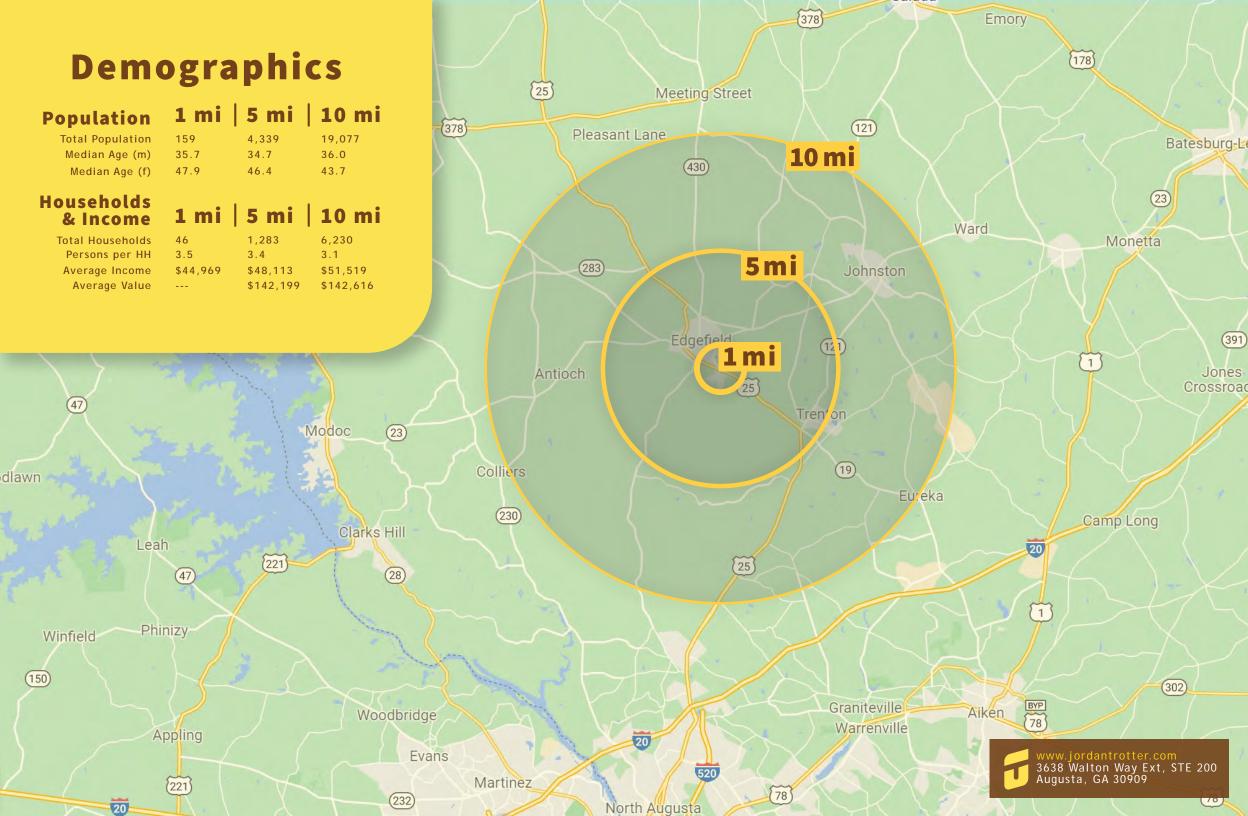

## TRACT OF LAND AVAILABLE

625 Augusta Road | Edgefield, SC 29824

\$250,000

ZONE|GD

6.05 AC

APN | 138-00-01-043-000

## **WIL KACOS**

wil@jordantrotter.com 706•736•1031

## **TRIPP WILSON**

tripp@jordantrotter.com 706•736•1031







## Highlights

This 6 acre tract of land is located in Edgefield, SC right off of Augusta Road and across from Pendarvis Chevrolet. It is approximately 1.5 miles from Downtown Edgefield. Nearby retail includes O'Reilly Autoparts, Herlong Ford, Quality Inn & Suites, McDonald's, Pizza Hut, & Dollar Tree

- 6 + Acres available in Edgefield, SC
- Perfect location for retail QSR development, self storage, or flex space
- Augusta Road has established retail