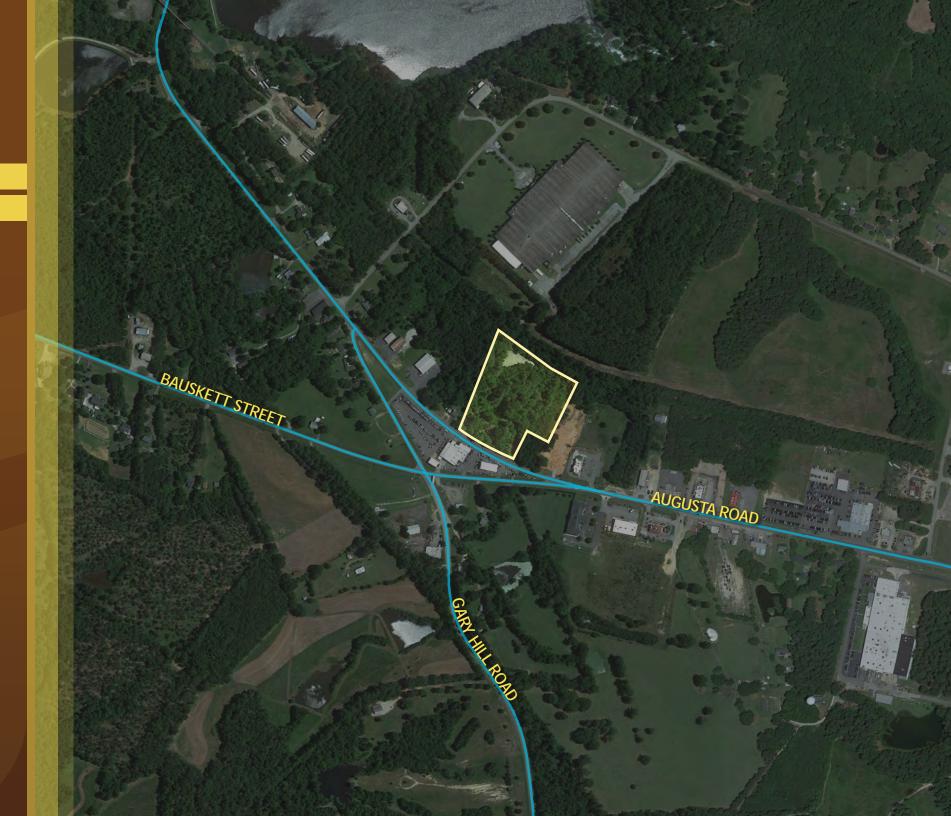

## TRACT OF LAND AVAILABLE

625 Augusta Road | Edgefield, SC 29824

\$250,000

ZONE|GD

6.05 AC

APN | 138-00-01-043-000

## Highlights

This 6 acre tract of land is located in Edgefield, SC right off of Augusta Road and across from Pendarvis Chevrolet. It is approximately 1.5 miles from Downtown Edgefield. Nearby retail includes O'Reilly Autoparts, Herlong Ford, Quality Inn & Suites, McDonald's, Pizza Hut, & Dollar Tree

- 6 + Acres available in Edgefield, SC
- Perfect location for retail QSR development, self storage, or flex space
- Augusta Road has established retail