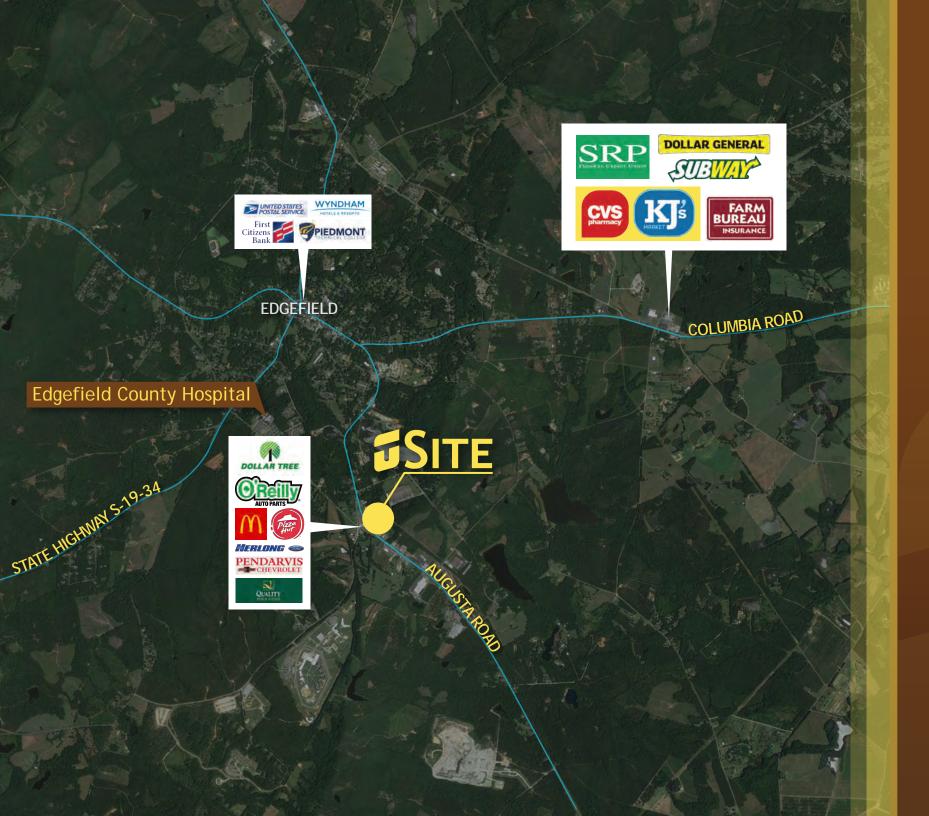

## Highlights

This 6 acre tract of land is located in Edgefield, SC right off of Augusta Road and across from Pendarvis Chevrolet. It is approximately 1.5 miles from Downtown Edgefield. Nearby retail includes O'Reilly Autoparts, Herlong Ford, Quality Inn & Suites, McDonald's, Pizza Hut, & Dollar Tree

- 6 + Acres available in Edgefield, SC
- Perfect location for retail QSR development, self storage, or flex space
- Augusta Road has established retail