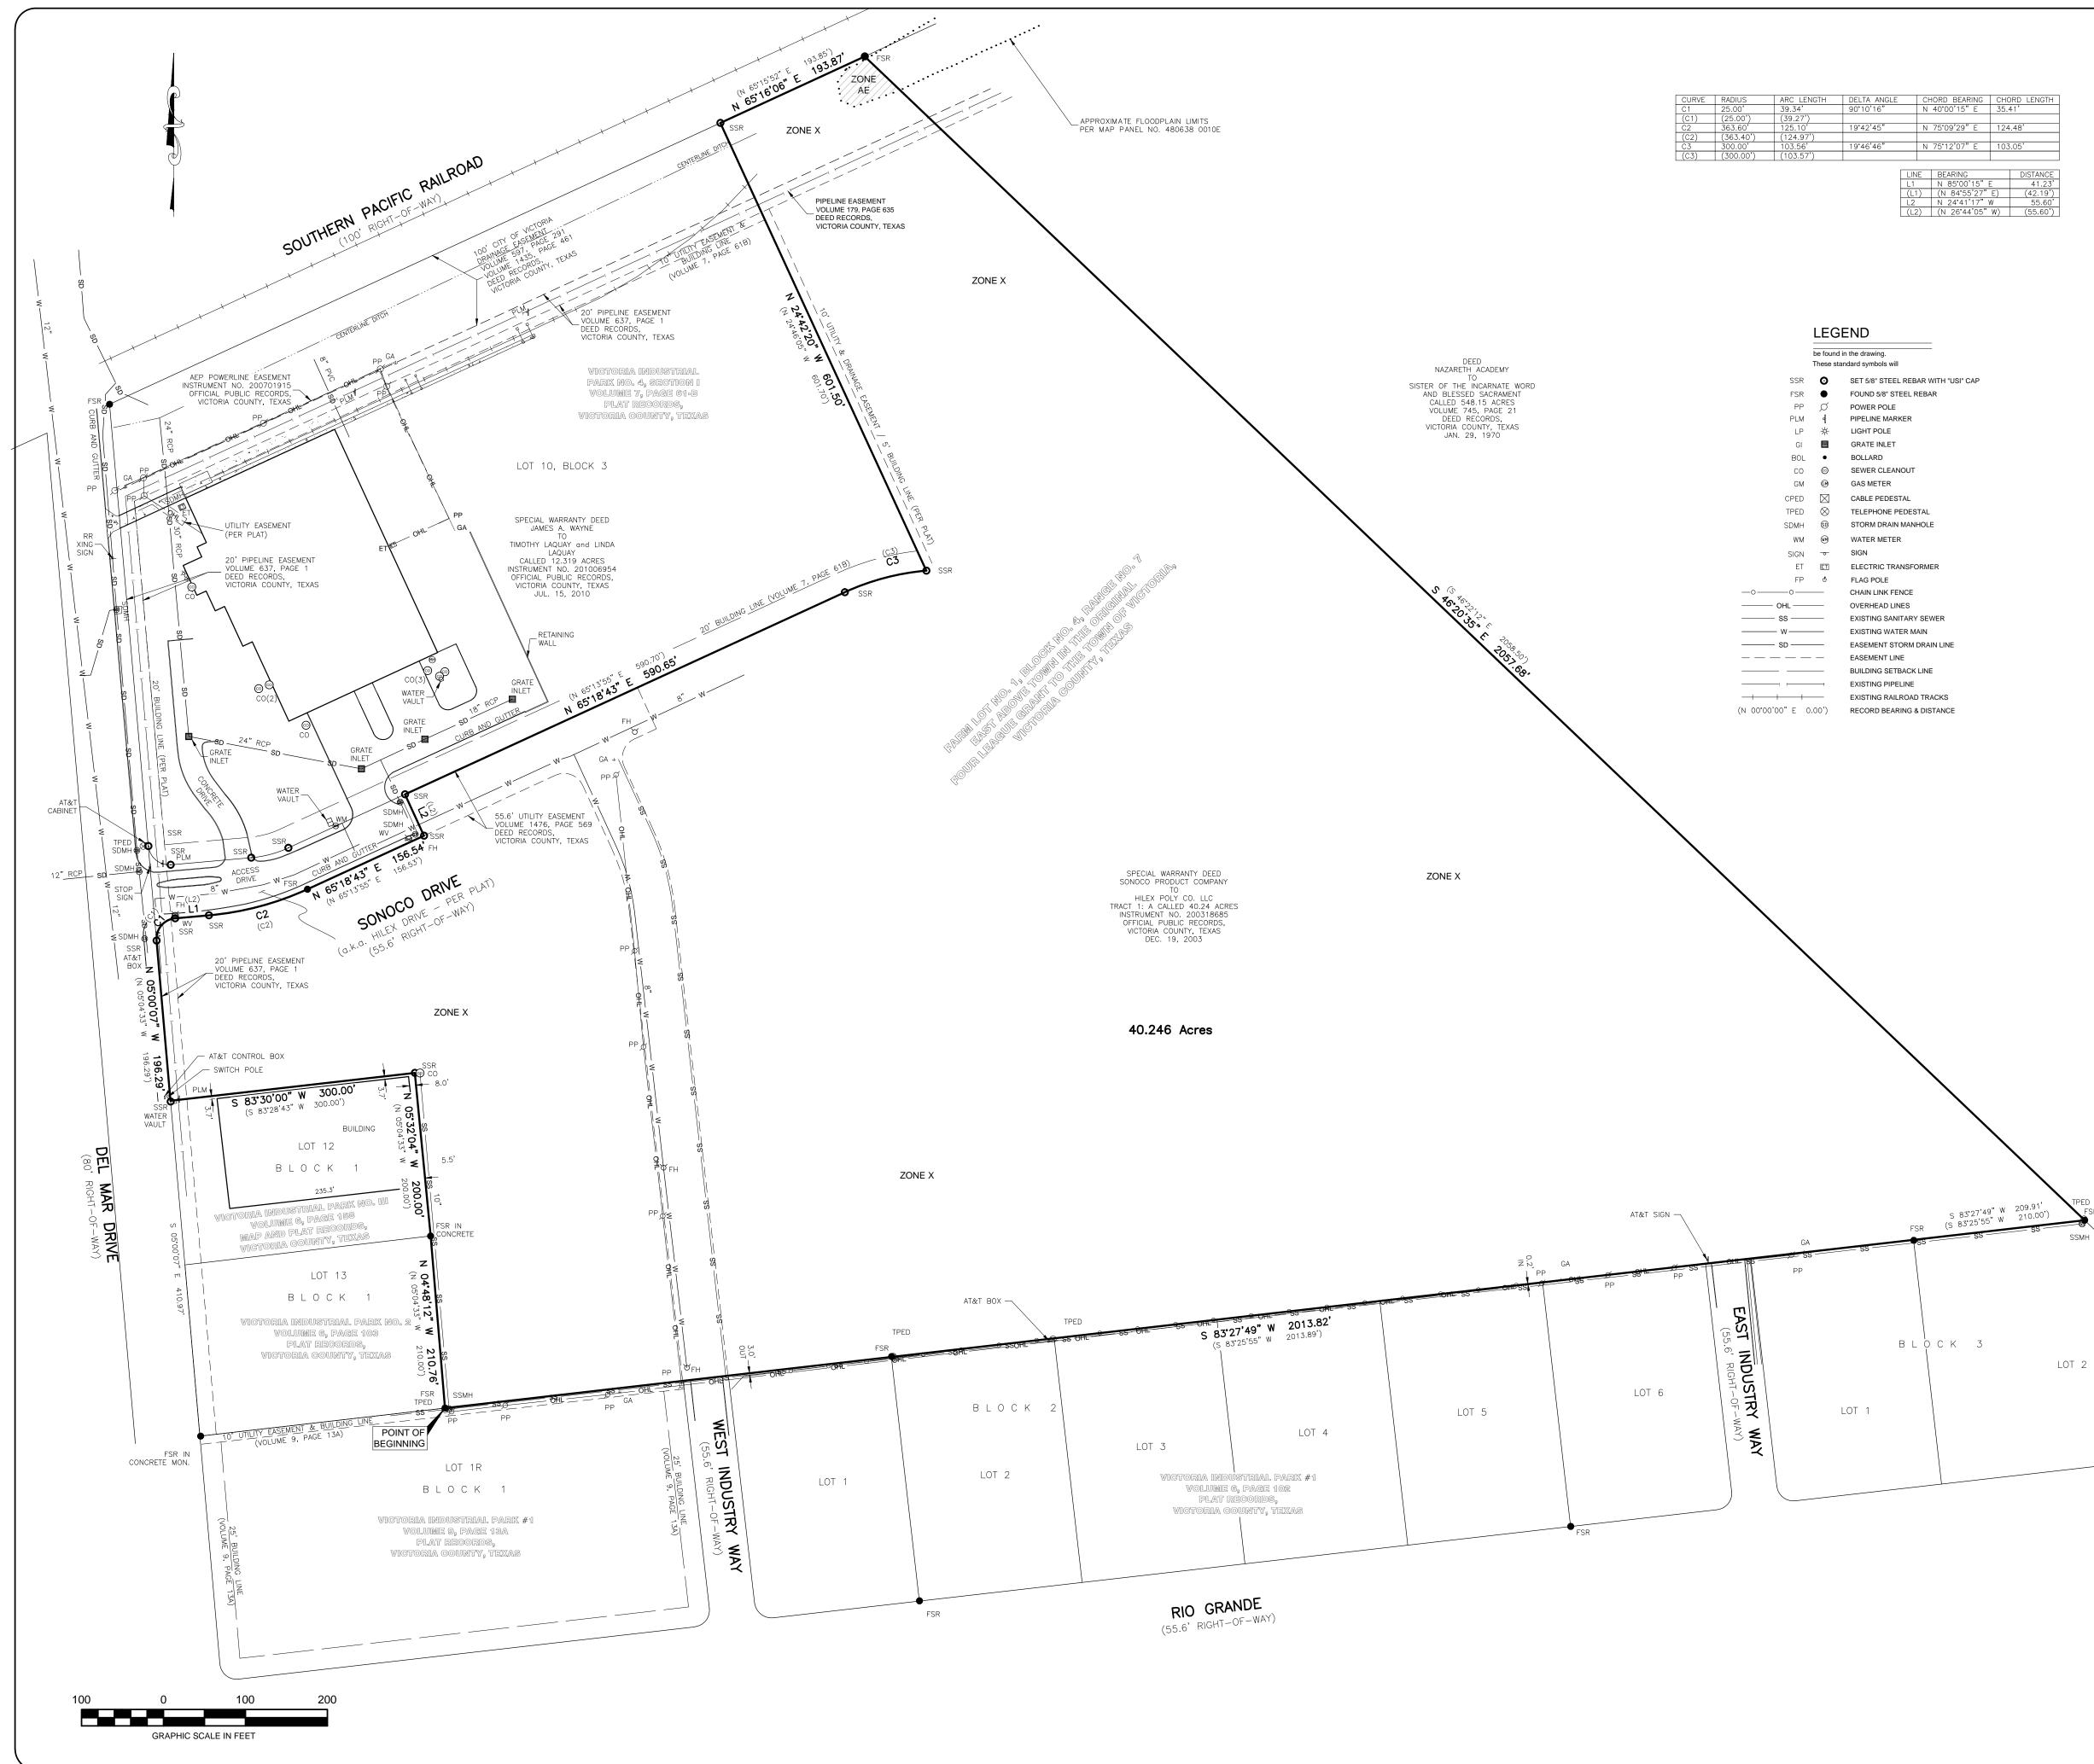

NOTE:

BASIS OF BEARING IS BASED ON THE TEXAS STATE PLANE COORDINATE SYSTEM (NAD 83), SOUTH CENTRAL ZONE (4204). THIS SURVEY WAS ADJUSTED USING A COMBINED SCALE FACTOR OF 1.00009484592090 (GEOID12B).

Note:

The referenced tract is subject to:

1. Record Title Search Performed and Provided by Stewart Title Guaranty Company, File No. 1814832. 2. Subject to Restrictive Covenants and/or Easements Recorded in:

Volume 108, Page 537, Deed Records, Victoria County, Texas. (Does not Affect) Volume 179, Page 635, Deed Records, Victoria County, Texas. (Shown Hereon) Volume 393, Page 7, Deed Records, Victoria County, Texas. (Does not Affect) Volume 597, Page 291, Deed Records, Victoria County, Texas. (Shown Hereon) Volume 637, Page 1, Deed Records, Victoria County, Texas. (Shown Hereon) Volume 1435, Page 461, Deed Records, Victoria County, Texas. (Shown Hereon) Volume 1435, Page 461, Deed Records, Victoria County, Texas. (Shown Hereon)

ACCORDING TO THE FLOOD INSURANCE RATE MAP (FIRM) FOR THE CITY OF VICTORIA, VICTORIA COUNTY, TEXAS, COMMUNITY PANEL NUMBER <u>480638</u> 0010E, MAP REVISED JUN. 1, 2012, THE SUBJECT PROPERTY IS PARTIALLY LOCATED IN ZONE X WHICH IS NOT A SPECIAL FLOOD HAZARD AREA. AND PARTIALLY LOCATED IN ZONE AE WHICH IS A SPECIAL FLOOD HAZARD AREA. BASE FLOOD ELEVATION DETERMINED.