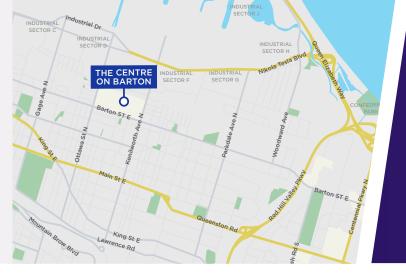

### **Property Highlights**

1275 BARTON ST. EAST, HAMILTON, ONTARIO

- Hamilton's largest open air centre in the region. Centrally located in lower Hamilton.
- Food Pavilion is home to seven quick food vendors and has seating for over 388 patrons.
- Abundant parking on site.
- Multiple development opportunities available.