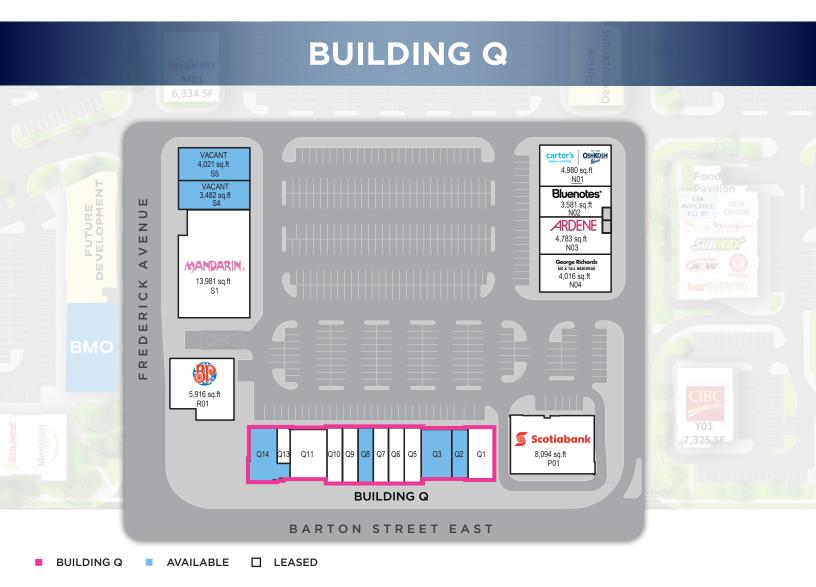

### Availabilities

| Unit | Area (SF) | Availability |
|------|-----------|--------------|
| Q14  | 2,937     | Immediate    |
| Q08  | 1,455     | Immediate    |
| Q03  | 2,545     | Immediate    |
| Q02  | 1,240     | Immediate    |

# Centre on Barton

| Q14                   | Q13            | Q11                      | Q10            | Q09         | Q08                   | Q07                       | Q06                | Q05                | Q03                   | Q2                    | Q1              |
|-----------------------|----------------|--------------------------|----------------|-------------|-----------------------|---------------------------|--------------------|--------------------|-----------------------|-----------------------|-----------------|
| Available<br>2,937 SF | Wind<br>Mobile | Centre<br>Mall<br>Dental | Great<br>Clips | EB<br>Games | Available<br>1,455 SF | Sally<br>Beauty<br>Supply | Super Ten<br>Nails | Optical<br>Factory | Available<br>2,545 SF | Available<br>1,240 SF | Rogers/<br>Fido |