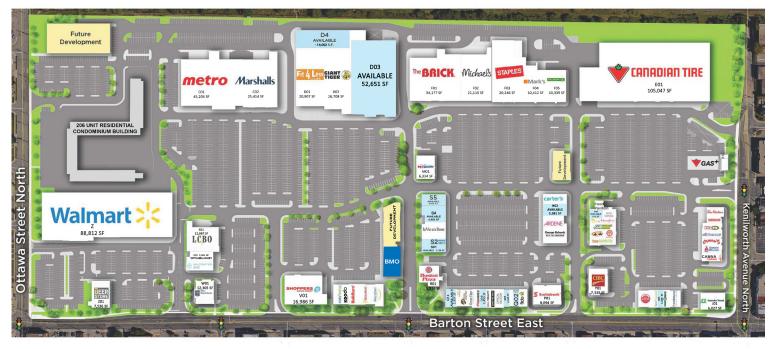

### Availabilities

| Unit | Area (SF) | Availability |
|------|-----------|--------------|
| Q14  | 2,937     | Immediate    |
| Q08  | 1,455     | Immediate    |
| Q03  | 2,545     | Immediate    |
| Q02  | 1,240     | Immediate    |

# SITE PLAN

FUTURE AVAILABLE

| UNIT | SIZE (SF) | AVAILABLE | NOTES | UNIT | SIZE (SF) | AVAILABLE | NOTES |
|------|-----------|-----------|-------|------|-----------|-----------|-------|
| S01  | 5,108     | Immediate |       | L01  | 613       | Immediate |       |
| S02  | 1,399     | Immediate |       | N01  | 3,581     | Immediate |       |
| S04  | 4,908     | Immediate |       | Q02  | 1,240     | Immediate |       |
| S05  | 4,021     | Immediate |       | Q3   | 2,545     | Immediate |       |
| D03  | 52,651    | Immediate |       | Q08  | 1,455     | Immediate |       |
| D04  | 14,002    | Immediate |       | Q14  | 2,937     | Immediate |       |
| K05  | 1,309     | Immediate |       |      |           |           |       |

| THE <b>CENTRE</b><br>on barton | ANCHOR TENANTS                                 | MAJOR TENANTS                                     |                                                          |  |  |
|--------------------------------|------------------------------------------------|---------------------------------------------------|----------------------------------------------------------|--|--|
|                                | Canadian Tire<br>Walmart<br>Metro<br>The Brick | LCBO<br>The Beer Store<br>Marshalls<br>Fit 4 Less | Shoppers Drug Mart<br>Staples<br>Michaels<br>Giant Tiger |  |  |

# Centre on Barton

| Q14                   | Q13            | Q11                      | Q10            | Q09         | Q08                   | Q07                       | Q06                | Q05                | Q03                   | Q2                    | Q1              |
|-----------------------|----------------|--------------------------|----------------|-------------|-----------------------|---------------------------|--------------------|--------------------|-----------------------|-----------------------|-----------------|
| Available<br>2,937 SF | Wind<br>Mobile | Centre<br>Mall<br>Dental | Great<br>Clips | EB<br>Games | Available<br>1,455 SF | Sally<br>Beauty<br>Supply | Super Ten<br>Nails | Optical<br>Factory | Available<br>2,545 SF | Available<br>1,240 SF | Rogers/<br>Fido |