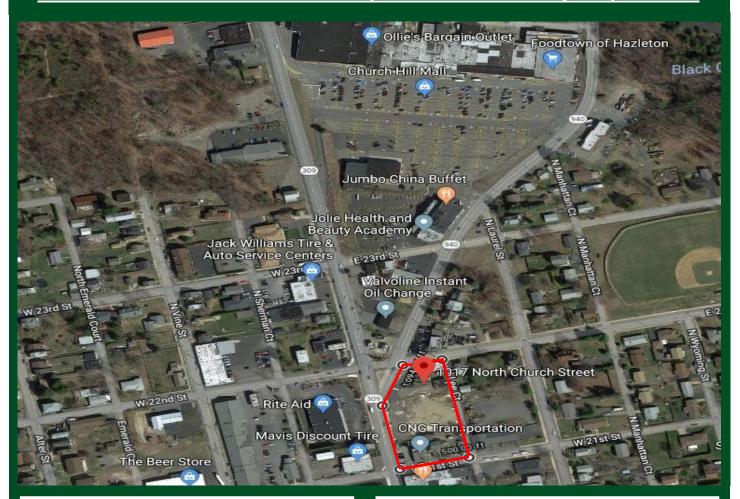

1017 -1019 N Church Street, Luzerne County PA, 18202

**Great location** - 5 point lighted intersection and a high traffic count. National business neighbors. Route 309 is a State Highway.

MLS#: 708941
Asking: \$700,000
Commercial Land