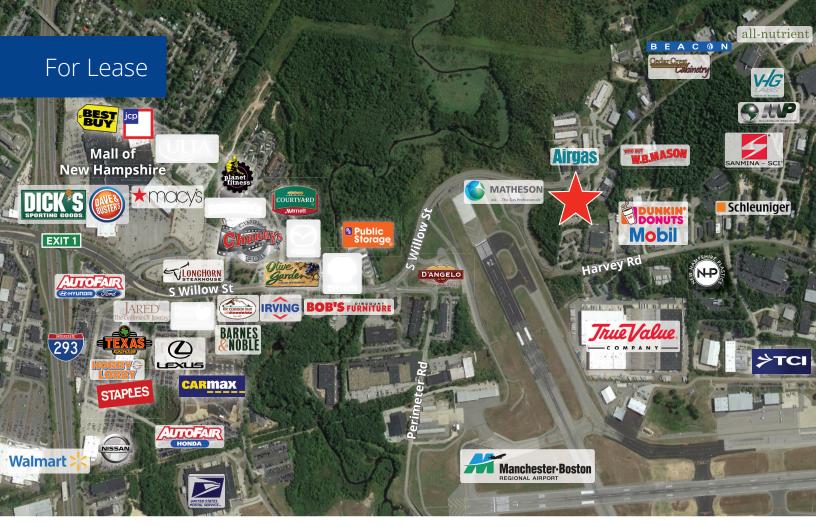

### 8025 South Willow Street Manchester, NH

#### **Property Highlights**

- Property consists of 2 well-maintained buildings with on-site management
- $\cdot$  Unit 106 is 2,000± SF of mostly office space with a drive-in bay in the rear on the first floor
- Unit 201 is 2,000± SF of office space on the second floor
- Units can be reconfigured to meet tenant needs
- Building has elevator access and lighting packs to highlight the exterior
- $\bullet$  Ideal location on South Willow Street with access to I-293, via Exit 1, or I-93, via Exit 5
- Surrounded by many retailers and services including Manchester-Boston Regional Airport, Mall of New Hampshire, US Post Office, multiple restaurants, and more

#### Specifications

| Address:           | 8025 South Willow Street                       |
|--------------------|------------------------------------------------|
| Location:          | Manchester, NH 03103                           |
| Building Type:     | Office/flex                                    |
| Year Built:        | 1987                                           |
| Total Building SF: | 24,000±                                        |
| Available SF:      | Unit 106: 2,000±<br>Unit 201: 2,000±           |
| Utilities:         | Municipal water & sewer<br>Natural gas         |
| Zoning:            | General Industrial (IND)                       |
| Parking:           | Ample                                          |
| 2023 NNN Expenses: | \$5.09 PSF<br>• CAM: \$3.72<br>• Taxes: \$1.37 |
| Accessibility:     | I-293, via Exit 1 or I-93, via Exit 5          |
| Lease Rate:        | Unit 106: \$12.00 NNN<br>Unit 201: \$9.50 NNN  |