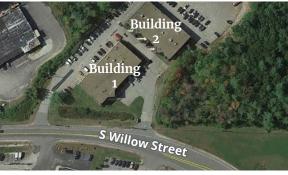

#### **Property Highlights**

- Property consists of 2 well-maintained buildings with on-site management
- $\cdot$  Unit 106 is 2,000± SF of mostly office space with a drive-in bay in the rear on the first floor
- Unit 201 is 2,000± SF of office space on the second floor
- Units can be reconfigured to meet tenant needs
- Building has elevator access and lighting packs to highlight the exterior
- $\bullet$  Ideal location on South Willow Street with access to I-293, via Exit 1, or I-93, via Exit 5
- Surrounded by many retailers and services including Manchester-Boston Regional Airport, Mall of New Hampshire, US Post Office, multiple restaurants, and more

#### Specifications

| Address:           | 8025 South Willow Street                       |
|--------------------|------------------------------------------------|
| Location:          | Manchester, NH 03103                           |
| Building Type:     | Office/flex                                    |
| Year Built:        | 1987                                           |
| Total Building SF: | 24,000±                                        |
| Available SF:      | Unit 106: 2,000±<br>Unit 201: 2,000±           |
| Utilities:         | Municipal water & sewer<br>Natural gas         |
| Zoning:            | General Industrial (IND)                       |
| Parking:           | Ample                                          |
| 2023 NNN Expenses: | \$5.09 PSF<br>• CAM: \$3.72<br>• Taxes: \$1.37 |
| Accessibility:     | I-293, via Exit 1 or I-93, via Exit 5          |
| Lease Rate:        | Unit 106: \$12.00 NNN<br>Unit 201: \$9.50 NNN  |