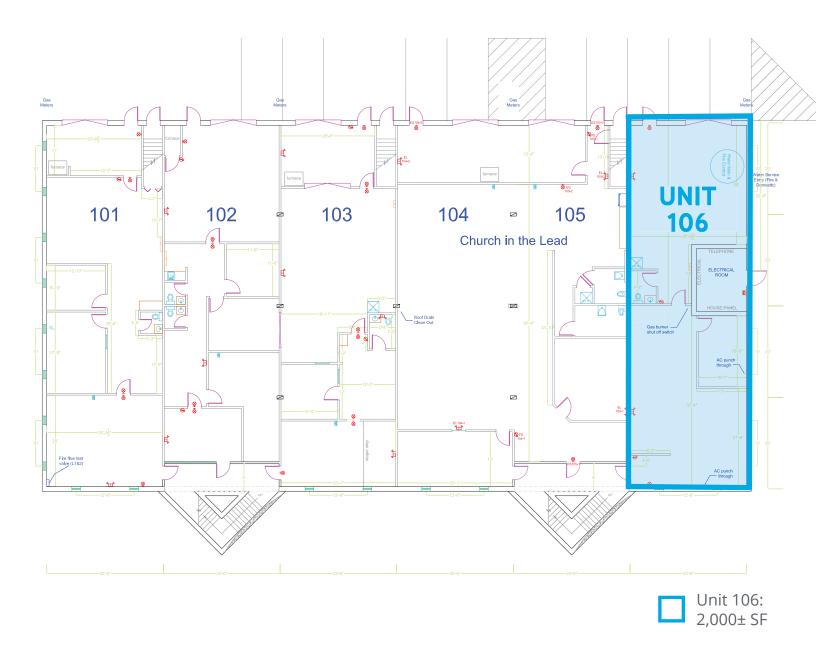

## First Floor Plan

8025 S Willow St, Manchester, NH

#### **Property Highlights**

- Property consists of 2 well-maintained buildings with on-site management
- $\cdot$  Unit 106 is 2,000± SF of mostly office space with a drive-in bay in the rear on the first floor
- Unit 201 is 2,000± SF of office space on the second floor
- Units can be reconfigured to meet tenant needs
- Building has elevator access and lighting packs to highlight the exterior
- $\bullet$  Ideal location on South Willow Street with access to I-293, via Exit 1, or I-93, via Exit 5
- Surrounded by many retailers and services including Manchester-Boston Regional Airport, Mall of New Hampshire, US Post Office, multiple restaurants, and more

#### Specifications

| Address:           | 8025 South Willow Street                       |
|--------------------|------------------------------------------------|
| Location:          | Manchester, NH 03103                           |
| Building Type:     | Office/flex                                    |
| Year Built:        | 1987                                           |
| Total Building SF: | 24,000±                                        |
| Available SF:      | Unit 106: 2,000±<br>Unit 201: 2,000±           |
| Utilities:         | Municipal water & sewer<br>Natural gas         |
| Zoning:            | General Industrial (IND)                       |
| Parking:           | Ample                                          |
| 2023 NNN Expenses: | \$5.09 PSF<br>• CAM: \$3.72<br>• Taxes: \$1.37 |
| Accessibility:     | I-293, via Exit 1 or I-93, via Exit 5          |
| Lease Rate:        | Unit 106: \$12.00 NNN<br>Unit 201: \$9.50 NNN  |