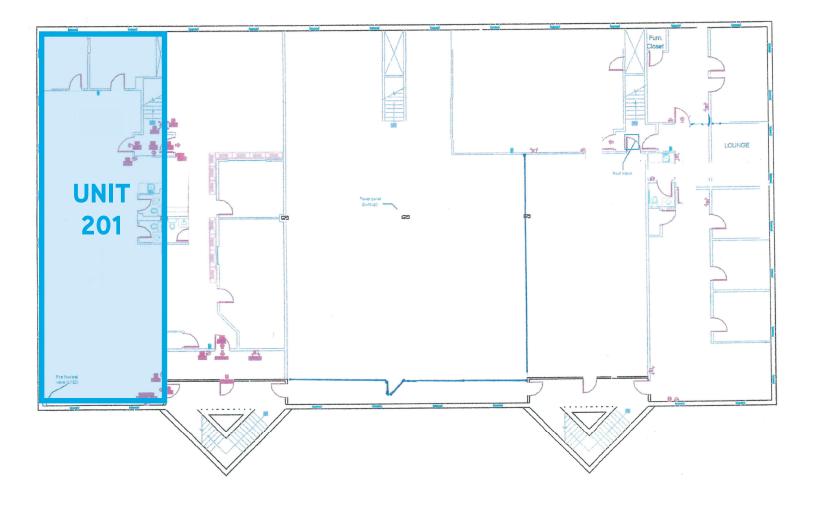

# Second Floor Plan\*

Unit 201: 2,000± SF

#### **Property Highlights**

- Property consists of 2 well-maintained buildings with on-site management
- $\cdot$  Unit 106 is 2,000± SF of mostly office space with a drive-in bay in the rear on the first floor
- Unit 201 is 2,000± SF of office space on the second floor
- Units can be reconfigured to meet tenant needs
- Building has elevator access and lighting packs to highlight the exterior
- $\bullet$  Ideal location on South Willow Street with access to I-293, via Exit 1, or I-93, via Exit 5
- Surrounded by many retailers and services including Manchester-Boston Regional Airport, Mall of New Hampshire, US Post Office, multiple restaurants, and more

#### Specifications

| Address:           | 8025 South Willow Street                       |
|--------------------|------------------------------------------------|
| Location:          | Manchester, NH 03103                           |
| Building Type:     | Office/flex                                    |
| Year Built:        | 1987                                           |
| Total Building SF: | 24,000±                                        |
| Available SF:      | Unit 106: 2,000±<br>Unit 201: 2,000±           |
| Utilities:         | Municipal water & sewer<br>Natural gas         |
| Zoning:            | General Industrial (IND)                       |
| Parking:           | Ample                                          |
| 2023 NNN Expenses: | \$5.09 PSF<br>• CAM: \$3.72<br>• Taxes: \$1.37 |
| Accessibility:     | I-293, via Exit 1 or I-93, via Exit 5          |
| Lease Rate:        | Unit 106: \$12.00 NNN<br>Unit 201: \$9.50 NNN  |