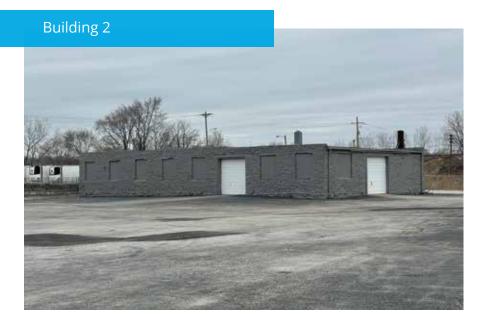

- Building size: 5,700± SF (0 SF office)
- Loading: (2) 11'x11' drive-ins; (1) recessed dock
- Clear height: 12'±
- Electrical service: 100a/240v/3ph

- Building size: 3,750± SF (0 SF office)
- Loading: (4) 18'x16' drive-ins
- Drive-thru loading
- Clear height: 18'-22'±
- Electrical service: 400a/240v/3ph