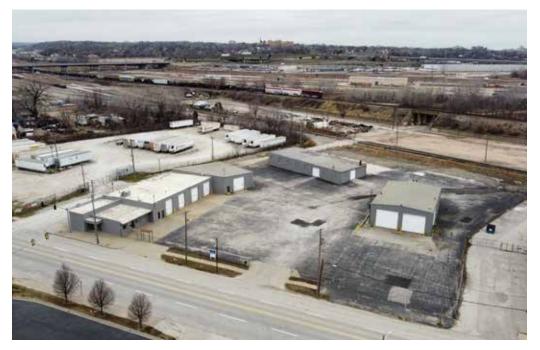

# **Property Overview**

- Total building size: 19,095± SF (3 buildings)
- Acres: 2.15±
- Zoning: M-3
- Fenced/paved outdoor storage
- Central city location with easy access to I-70 & I-35
- Lease rate: \$9.50 PSF, NNN
- Estimated NNN Charges:
  - Taxes: \$1.70 PSF
  - Insurance: \$0.18 PSF
  - CAM: Tenant to self-perform

# Building 1

- Building size: 9,645± SF (2,000± SF office)
- Loading: (4) 10'x14' drive-ins;
  (2) 12'x14' drive-ins;
  (1) 14'x14' drive-in
- Drive-thru loading
- Clear height: 13'-17'±
- Electrical service: 600a/240v/3ph
- 1-ton overhead crane

- Building size: 5,700± SF (0 SF office)
- Loading: (2) 11'x11' drive-ins; (1) recessed dock
- Clear height: 12'±
- Electrical service: 100a/240v/3ph

- Building size: 3,750± SF (0 SF office)
- Loading: (4) 18'x16' drive-ins
- Drive-thru loading
- Clear height: 18'-22'±
- Electrical service: 400a/240v/3ph