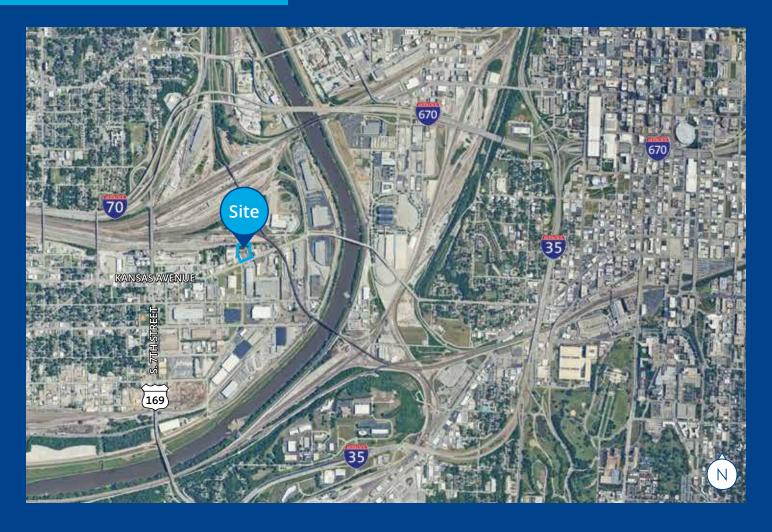

## **120 Kansas Avenue**

# **Property Overview**

- Total building size: 19,095± SF (3 buildings)
- Acres: 2.15±
- Zoning: M-3
- Fenced/paved outdoor storage
- Central city location with easy access to I-70 & I-35
- Lease rate: \$9.50 PSF, NNN
- Estimated NNN Charges:
  - Taxes: \$1.70 PSF
  - Insurance: \$0.18 PSF
  - CAM: Tenant to self-perform