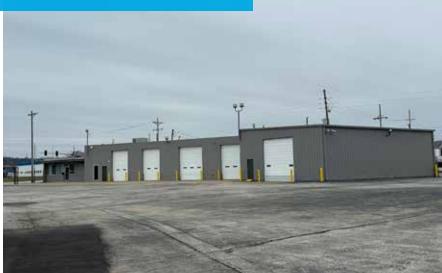

# Building 1

- Building size: 9,645± SF (2,000± SF office)
- Loading: (4) 10'x14' drive-ins;
  (2) 12'x14' drive-ins;
  (1) 14'x14' drive-in
- Drive-thru loading
- Clear height: 13'-17'±
- Electrical service: 600a/240v/3ph
- 1-ton overhead crane