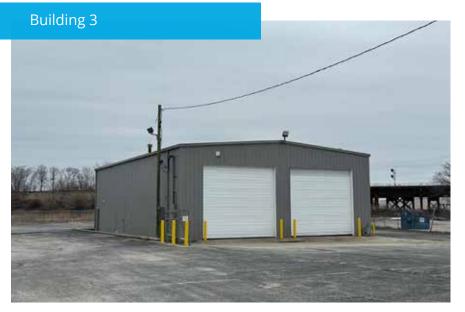

- Building size: 5,700± SF (0 SF office)
- Loading: (2) 11'x11' drive-ins; (1) recessed dock
- Clear height: 12'±
- Electrical service: 100a/240v/3ph

- Building size: 3,750± SF (0 SF office)
- Loading: (4) 18'x16' drive-ins
- Drive-thru loading
- Clear height: 18'-22'±
- Electrical service: 400a/240v/3ph