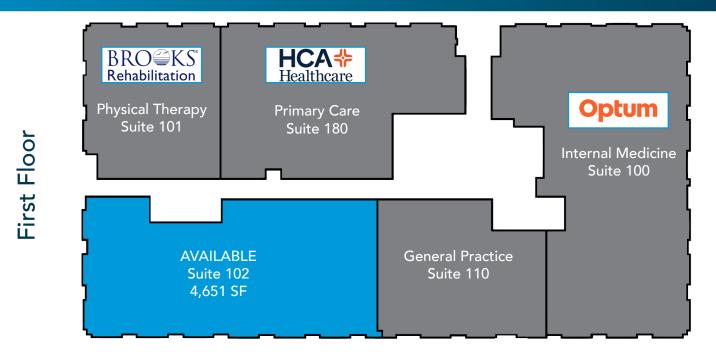

## Suite 102

Suite  $200 \mid \pm 2,284 \text{ SF}$ 

Suite  $270 \mid \pm 1,656 \text{ SF}$ 

17.3 MILES FROM US HIGHWAY 27

9.8 MILES FROM US HIGHWAY 17-92

2.5 MILES FROM NEW POINCIANA PARKWAY I-4 EXTENSION CORRIDOR