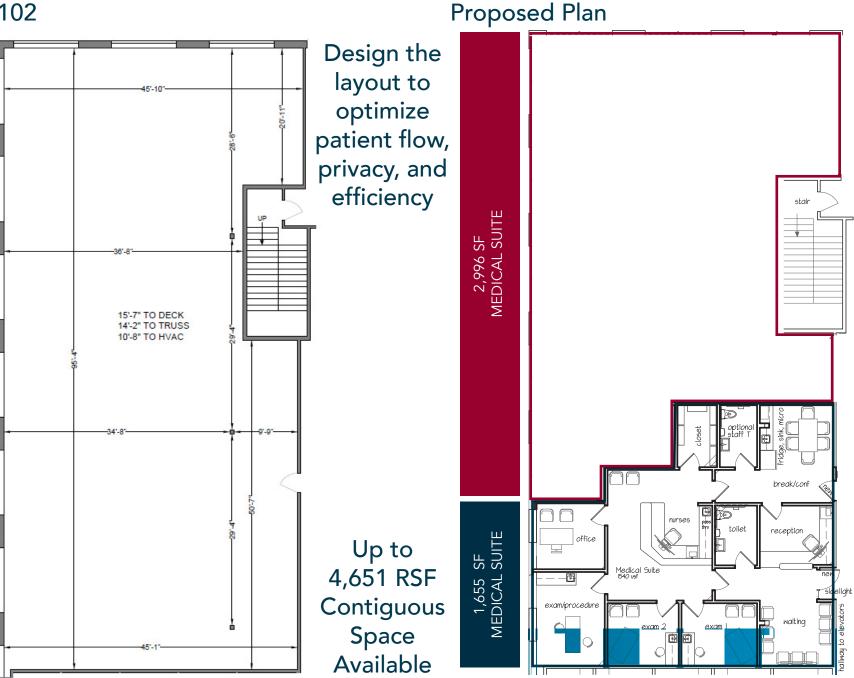

# **FOR LEASE** 1,655 - 4,651 SF

## **PROPERTY OVERVIEW**

This 40,354 SF two-story, Class A medical office building is located on the HCA Florida Poinciana Campus in one of Central Florida's fastest growing communities and offers first-class medical space that can be customized to suit your practices needs. Suites are available from 1,655 to 4,651 SF.

## Suite 102

Suite  $200 \mid \pm 2,284 \text{ SF}$ 

Suite  $270 \mid \pm 1,656 \text{ SF}$ 

17.3 MILES FROM US HIGHWAY 27

9.8 MILES FROM US HIGHWAY 17-92

2.5 MILES FROM NEW POINCIANA PARKWAY I-4 EXTENSION CORRIDOR