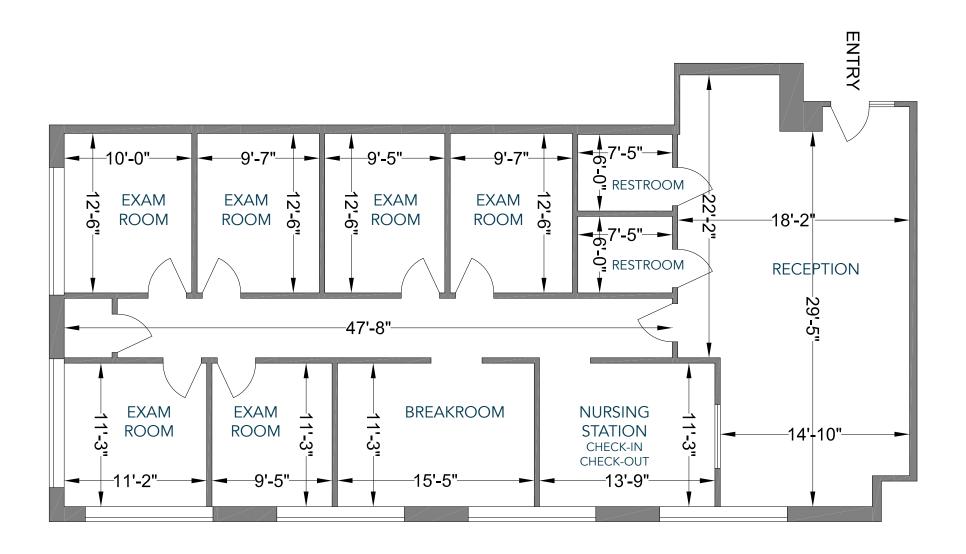

## Suite 102

Suite  $200 \mid \pm 2,284 \text{ SF}$ 

Suite  $270 \mid \pm 1,656 \text{ SF}$ 

17.3 MILES FROM US HIGHWAY 27

9.8 MILES FROM US HIGHWAY 17-92

2.5 MILES FROM NEW POINCIANA PARKWAY I-4 EXTENSION CORRIDOR