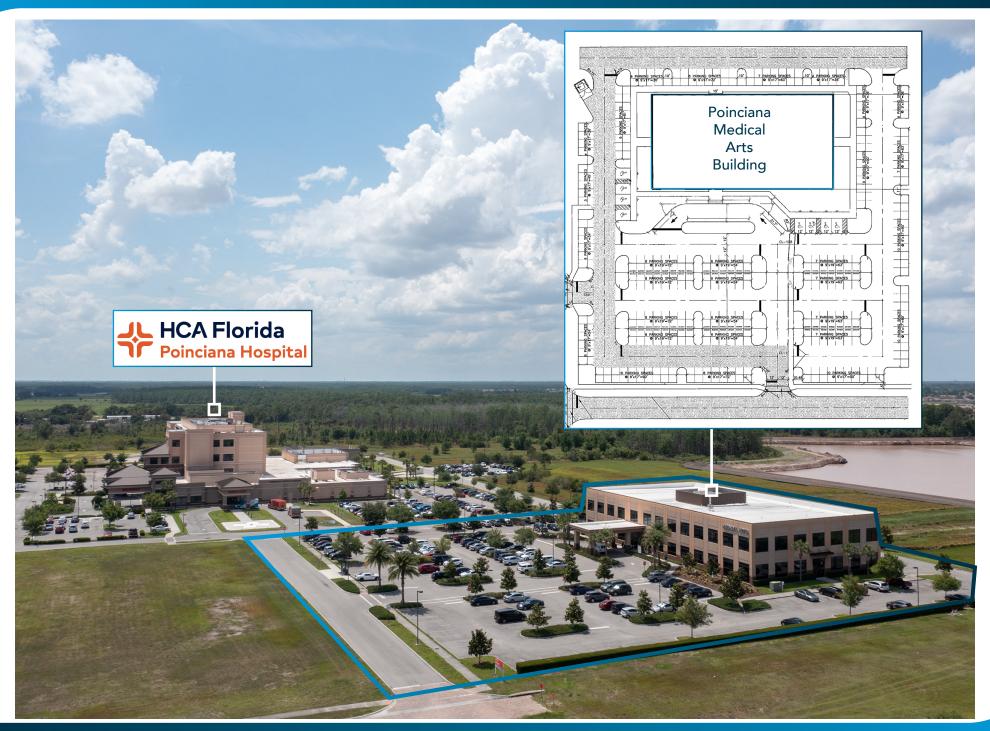

## **PROPERTY OVERVIEW**

This 40,354 SF two-story, Class A medical office building is located on the HCA Florida Poinciana Campus in one of Central Florida's fastest growing communities and offers first-class medical space that can be customized to suit your practices needs. Suites are available from 1,655 to 4,651 SF.

- Parking Ratio: 5/1,000 SF
- HCA Florida Poinciana Hospital is a 76 bed Acute Care Hospital with a 31 bed Emergency Room
- Class A Building Amenities
- Covered patient drop-off area
- Rate: Call Broker For Information