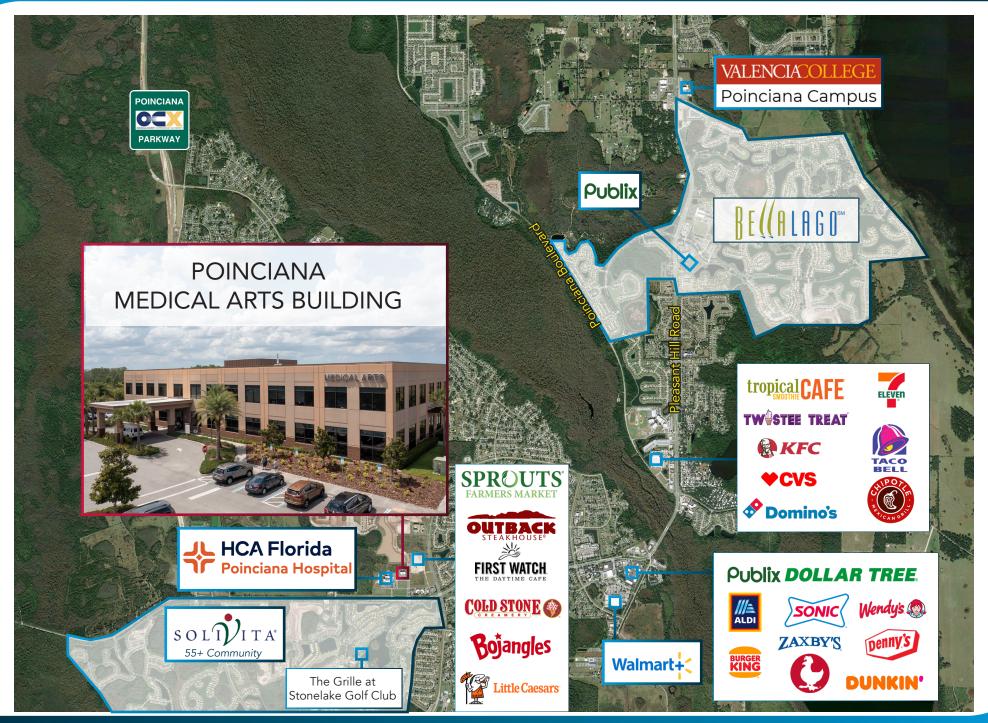

## POINCIANA MEDICAL ARTS BUILDING HCA FLORIDA POINCIANA HOSPITAL CAMPUS

339 CYPRESS PARKWAY | KISSIMMEE, FL 34759

## **PROPERTY OVERVIEW**

This 40,354 SF two-story, Class A medical office building is located on the HCA Florida Poinciana Campus in one of Central Florida's fastest growing communities and offers first-class medical space that can be customized to suit your practices needs. Suites are available from 1,655 to 4,651 SF.

- Parking Ratio: 5/1,000 SF
- HCA Florida Poinciana Hospital is a 76 bed Acute Care Hospital with a 31 bed Emergency Room
- Class A Building Amenities
- Covered patient drop-off area
- Rate: Call Broker For Information