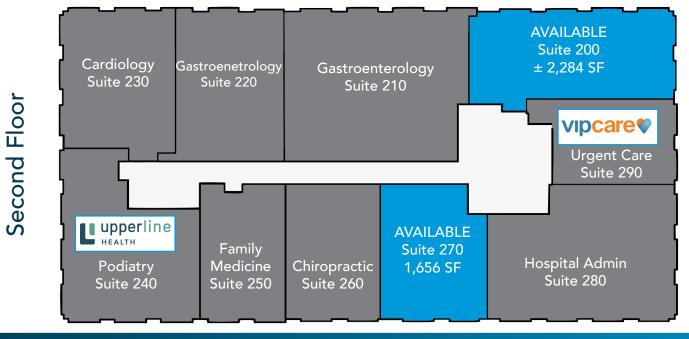

## Suite 102

Suite  $200 \mid \pm 2,284 \text{ SF}$ 

Suite  $270 \mid \pm 1,656 \text{ SF}$ 

17.3 MILES FROM US HIGHWAY 27

9.8 MILES FROM US HIGHWAY 17-92

2.5 MILES FROM NEW POINCIANA PARKWAY I-4 EXTENSION CORRIDOR