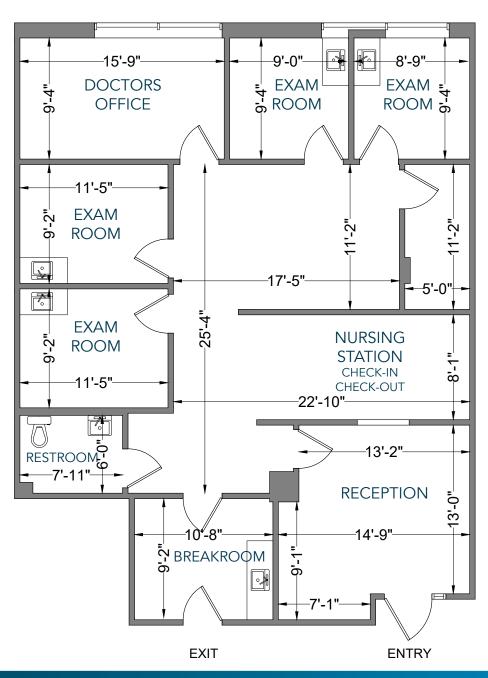

## Suite 102

Suite  $200 \mid \pm 2,284 \text{ SF}$ 

Suite  $270 \mid \pm 1,656 \text{ SF}$ 

17.3 MILES FROM US HIGHWAY 27

9.8 MILES FROM US HIGHWAY 17-92

2.5 MILES FROM NEW POINCIANA PARKWAY I-4 EXTENSION CORRIDOR