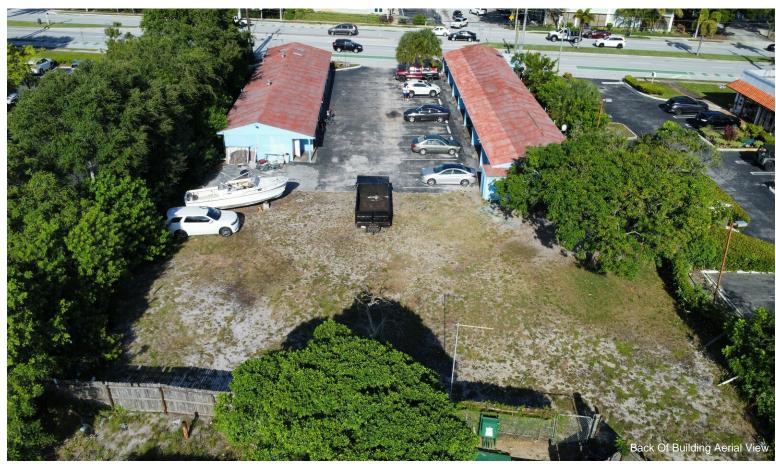

market
- Grandfathered Hotel License No new hotel licenses are being issued in Delray Beach.
- Approved Redevelopment Potential Previously approved plans for a 29-key expansion (now expired), providing a strong framework for future development
- Prime Location Situated in one of South Florida's most desirable areas, attracting year-round tourism and business travelers
- High Demand for Boutique Accommodations Strong market fundamentals with limited competition
- Multiple Exit Strategies Operate as-is, renovate for higher revenue, or pursue full-scale redevelopment.

This is a rare opportunity to invest in Delray Beach's thriving hospitality market. Contact us today for more details....







1600 N Federal Hwy, Delray Beach, FL 33483

## **Property Photos**





# **Property Photos**





### **Property Photos**