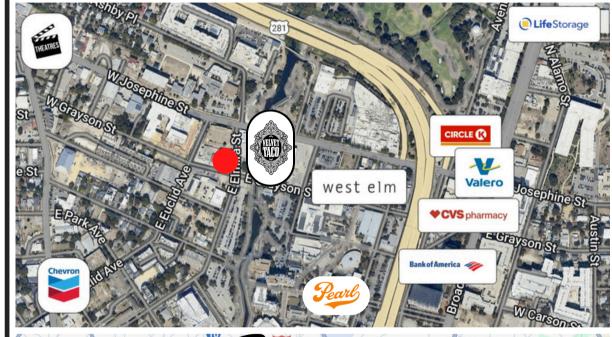

## PROPERTY HIGHLIGHTS

109 W GRAYSON STREET SAN ANTONIO, TX 78212

LAND SIZE: ±11,500 SF

BUILDING SIZE: ±4,750 SF

FRONTAGE: 108.33 FT ON W. GRAYSON

FRONTAGE: 121.88 FT ON ELMIRA ST.

NEAR THE PEARL DISTRICT

ACROSS FROM THE RIVERWALK

ACROSS FROM VELVET TACO

PRICING: CALL BROKER