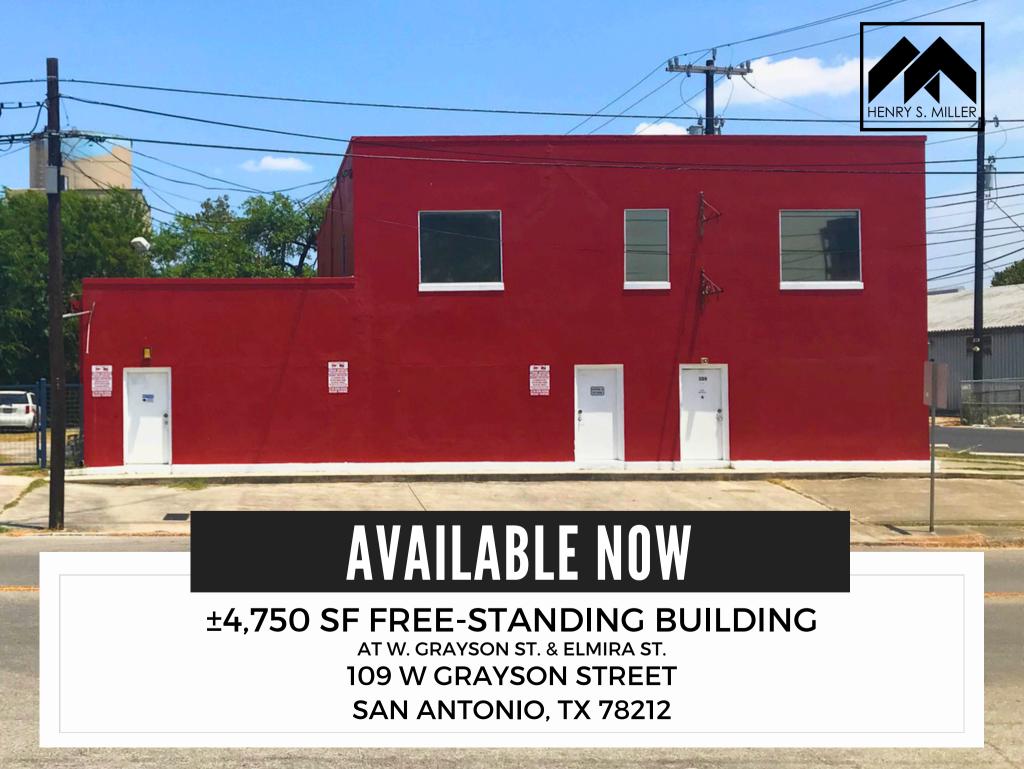

## PROPERTY HIGHLIGHTS

109 W GRAYSON STREET SAN ANTONIO, TX 78212

LAND SIZE: ±11,500 SF

BUILDING SIZE: ±4,750 SF

FRONTAGE: 108.33 FT ON W. GRAYSON

FRONTAGE: 121.88 FT ON ELMIRA ST.

NEAR THE PEARL DISTRICT

ACROSS FROM THE RIVERWALK

ACROSS FROM VELVET TACO

PRICING: CALL BROKER