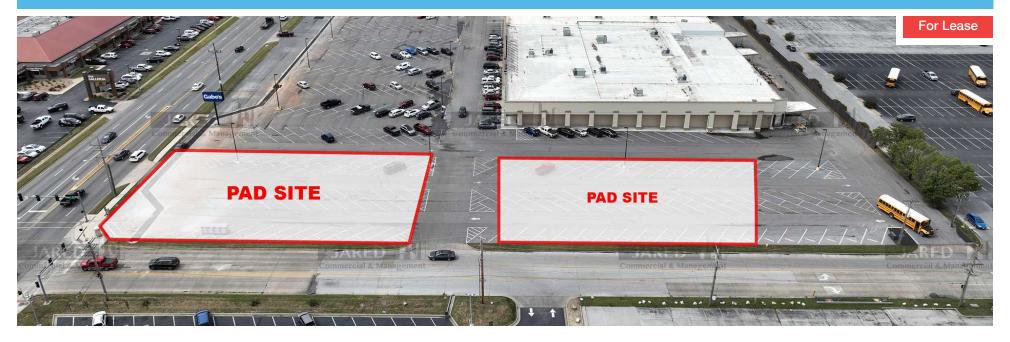

#### PROPERTY OVERVIEW

Welcome to an unparalleled opportunity in Springfield, Missouri — Retail Pad Sites perfectly positioned along Battlefield Rd, just in front of the esteemed Battlefield Mall. This premium location, at a signalized intersection with high traffic counts and exceptional visibility, offers a gateway to success for businesses seeking to thrive in this bustling retail market.

### **PROPERTY HIGHLIGHTS**

- · Signalized Intersection.
- · Great Visibility & Easy Access.
- · Anchored by Gabe's.
- · 475 Parking Spaces.
- · High Traffic Counts.

### **AVAILABLE SPACES**

| SUITE           | TENANT    | SIZE (SF) | LEASE TYPE | LEASE RATE | DESCRIPTION |
|-----------------|-----------|-----------|------------|------------|-------------|
| South Pad SIte. | Available | 25,000 SF | NNN        | Negotiable | Pad-Site.   |
| North Pad Site  | Available | 20,000 SF | NNN        | Negotiable | Pad-Site.   |