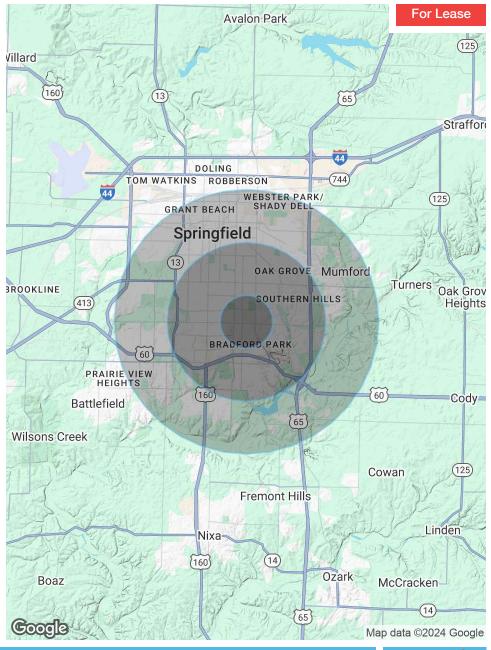

### **DEMOGRAPHICS MAP & REPORT**

| POPULATION           | 1 MILE    | 3 MILES   | 5 MILES   |
|----------------------|-----------|-----------|-----------|
| Total Population     | 10,199    | 81,323    | 170,342   |
| Average Age          | 44        | 41        | 40        |
| Average Age (Male)   | 42        | 39        | 39        |
| Average Age (Female) | 46        | 43        | 41        |
|                      |           |           |           |
| HOUSEHOLDS & INCOME  | 1 MILE    | 3 MILES   | 5 MILES   |
| Total Households     | 4,992     | 38,505    | 75,944    |
| # of Persons per HH  | 2         | 2.1       | 2.2       |
| Average HH Income    | \$69,730  | \$76,628  | \$79,230  |
| Average House Value  | \$201,343 | \$242,322 | \$242,019 |