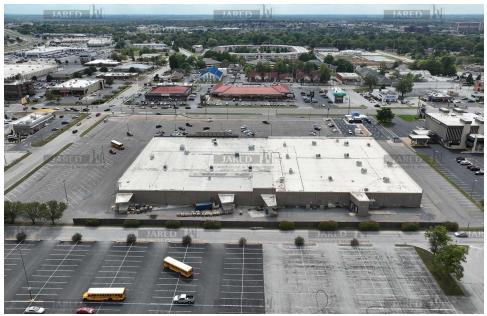

#### PROPERTY OVERVIEW

Welcome to an unparalleled opportunity in Springfield, Missouri — Retail Pad Sites perfectly positioned along Battlefield Rd, just in front of the esteemed Battlefield Mall. This premium location, at a signalized intersection with high traffic counts and exceptional visibility, offers a gateway to success for businesses seeking to thrive in this bustling retail market.

### **PROPERTY HIGHLIGHTS**

- · Signalized Intersection.
- · Great Visibility & Easy Access.
- · Anchored by Gabe's.
- · 475 Parking Spaces.
- · High Traffic Counts.

### **AVAILABLE SPACES**

| SUITE           | TENANT    | SIZE (SF) | LEASE TYPE | LEASE RATE | DESCRIPTION |
|-----------------|-----------|-----------|------------|------------|-------------|
| South Pad SIte. | Available | 25,000 SF | NNN        | Negotiable | Pad-Site.   |
| North Pad Site  | Available | 20,000 SF | NNN        | Negotiable | Pad-Site.   |