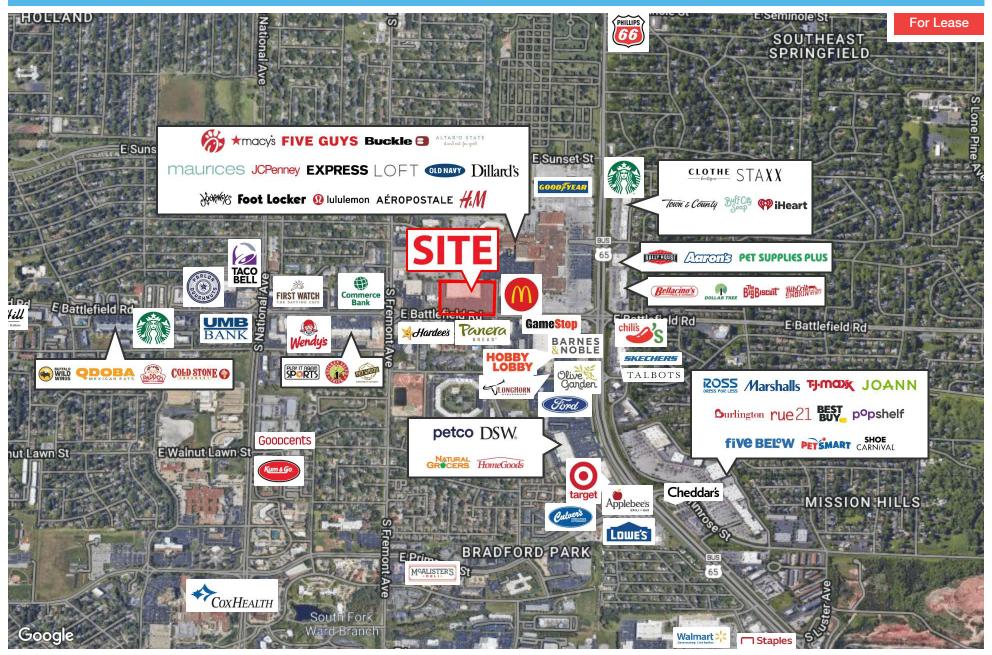

# ADDITIONAL PHOTOS

2870 S Ingram Mill Rd | Springfield, MO 65804 | 417.877.7900 | JaredCommercial.com

M

1533 E BATTLEFIELD RD, SPRINGFIELD, MO 65804

**RETAILER MAP** 

2870 S Ingram Mill Rd

Springfield, MO 65804