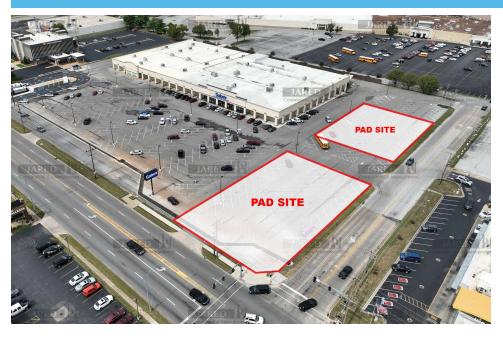

#### PROPERTY OVERVIEW

Welcome to an unparalleled opportunity in Springfield, Missouri — Retail Pad Sites perfectly positioned along Battlefield Rd, just in front of the esteemed Battlefield Mall. This premium location, at a signalized intersection with high traffic counts and exceptional visibility, offers a gateway to success for businesses seeking to thrive in this bustling retail market.

### **PROPERTY HIGHLIGHTS**

- · Signalized Intersection.
- · Great Visibility & Easy Access.
- · Anchored by Gabe's.
- · 475 Parking Spaces.
- · High Traffic Counts.

### **AVAILABLE SPACES**

| SUITE           | TENANT    | SIZE (SF) | LEASE TYPE | LEASE RATE | DESCRIPTION |
|-----------------|-----------|-----------|------------|------------|-------------|
| South Pad SIte. | Available | 25,000 SF | NNN        | Negotiable | Pad-Site.   |
| North Pad Site  | Available | 20,000 SF | NNN        | Negotiable | Pad-Site.   |