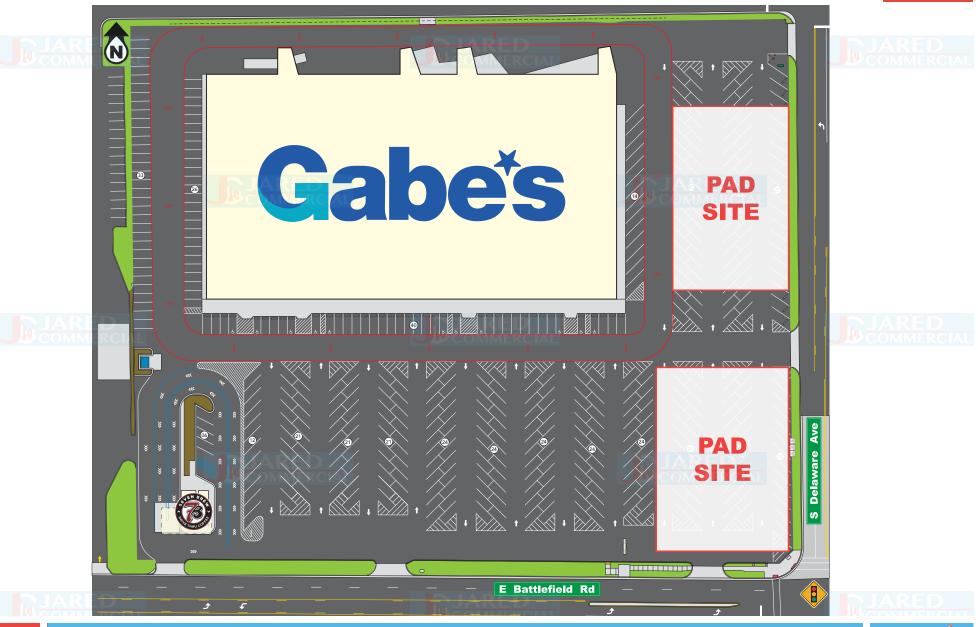

#### PROPERTY OVERVIEW

Welcome to an unparalleled opportunity in Springfield, Missouri — Retail Pad Sites perfectly positioned along Battlefield Rd, just in front of the esteemed Battlefield Mall. This premium location, at a signalized intersection with high traffic counts and exceptional visibility, offers a gateway to success for businesses seeking to thrive in this bustling retail market.

### **PROPERTY HIGHLIGHTS**

- · Signalized Intersection.
- · Great Visibility & Easy Access.
- · Anchored by Gabe's.
- · 475 Parking Spaces.
- · High Traffic Counts.

### **AVAILABLE SPACES**

| SUITE           | TENANT    | SIZE (SF) | LEASE TYPE | LEASE RATE | DESCRIPTION |
|-----------------|-----------|-----------|------------|------------|-------------|
| South Pad SIte. | Available | 25,000 SF | NNN        | Negotiable | Pad-Site.   |
| North Pad Site  | Available | 20,000 SF | NNN        | Negotiable | Pad-Site.   |