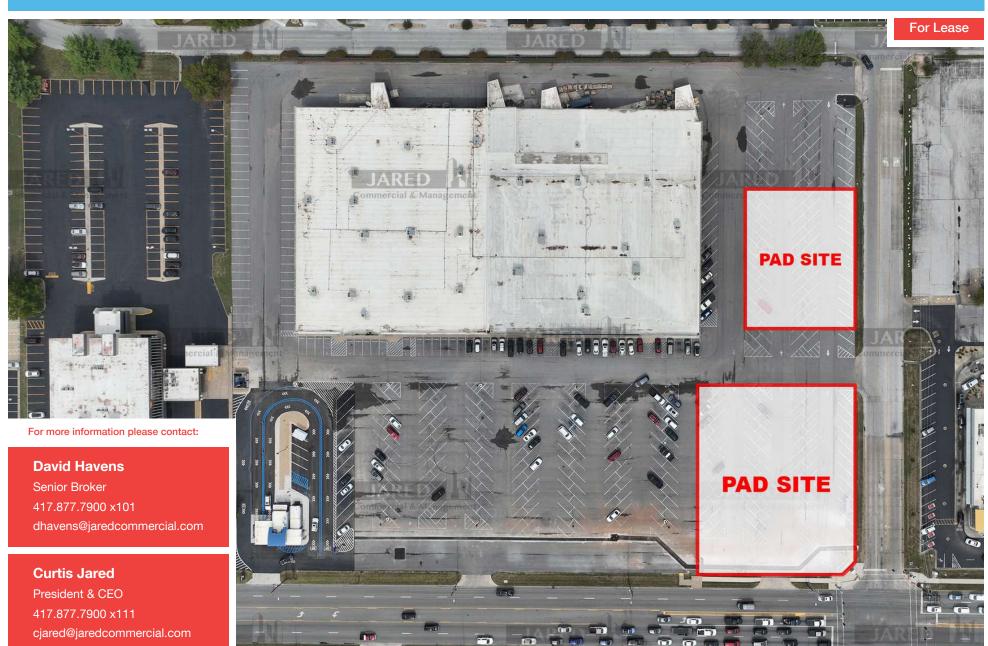

#### PROPERTY OVERVIEW

Welcome to an unparalleled opportunity in Springfield, Missouri — Retail Pad Sites perfectly positioned along Battlefield Rd, just in front of the esteemed Battlefield Mall. This premium location, at a signalized intersection with high traffic counts and exceptional visibility, offers a gateway to success for businesses seeking to thrive in this bustling retail market.

### **PROPERTY HIGHLIGHTS**

- · Signalized Intersection.
- · Great Visibility & Easy Access.
- · Anchored by Gabe's.
- · 475 Parking Spaces.
- · High Traffic Counts.

### **AVAILABLE SPACES**

| SUITE           | TENANT    | SIZE (SF) | LEASE TYPE | LEASE RATE | DESCRIPTION |
|-----------------|-----------|-----------|------------|------------|-------------|
| South Pad SIte. | Available | 25,000 SF | NNN        | Negotiable | Pad-Site.   |
| North Pad Site  | Available | 20,000 SF | NNN        | Negotiable | Pad-Site.   |