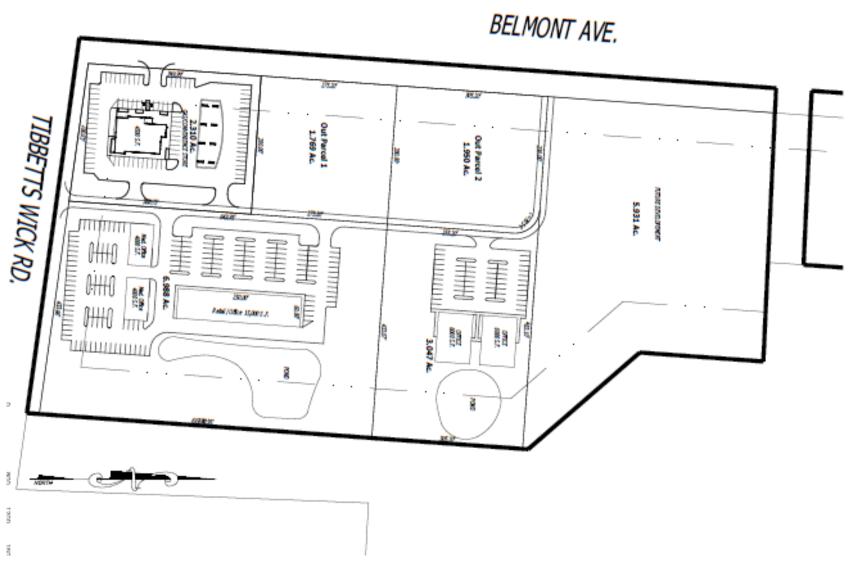

#### **HIGHLIGHTS**

- 28+ acres in Liberty Township at a signalized intersection
- Located on the corner of Belmont Ave and Tibbetts Wick
- Ideal location near Niles, Girard, Vienna, and Warren/Howland
- Available as a Ground Lease or Owner will build to suit
- 1,375' frontage on Belmont Ave
- All utilities available

## **SITE INFORMATION**

| DEMOGRAPHICS      | 1MI      | 3 MI     | 5 MI     |
|-------------------|----------|----------|----------|
| POPULATION        | 1,808    | 19,782   | 61,336   |
| HOUSEHOLDS        | 715      | 8,296    | 25,857   |
| MEDIAN AGE        | 47       | 46       | 44       |
| AVERAGE HH INCOME | \$69,462 | \$65,462 | \$60,819 |

| SITE INFORMATION |                                                  |  |
|------------------|--------------------------------------------------|--|
| LOCATION PARCEL  | Liberty Township<br>Trumbull County<br>12-707580 |  |
| PROPERTY TYPE    | Land                                             |  |
| ZONING           | Commercial                                       |  |
| UTILITIES        | All utilities; water/sewer                       |  |
| SIZE             | 28+ acres                                        |  |
| PRICE            | To Be Determined                                 |  |