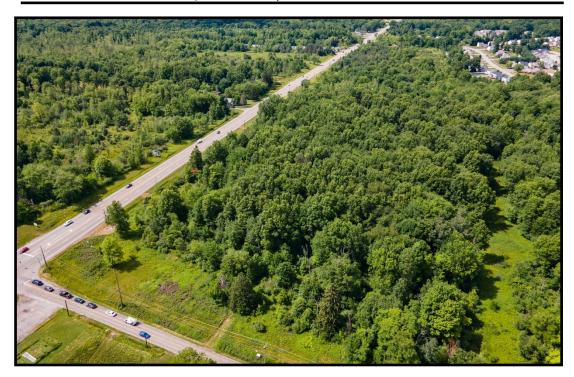

#### **HIGHLIGHTS**

- 28+ acres in Liberty Township at a signalized intersection
- Located on the corner of Belmont Ave and Tibbetts Wick
- Ideal location near Niles, Girard, Vienna, and Warren/Howland
- Available as a Ground Lease or Owner will build to suit
- 1,375' frontage on Belmont Ave
- All utilities available

#### **TRAFFIC**

Belmont Ave /Tibbetts Wick = 11,800 VPD