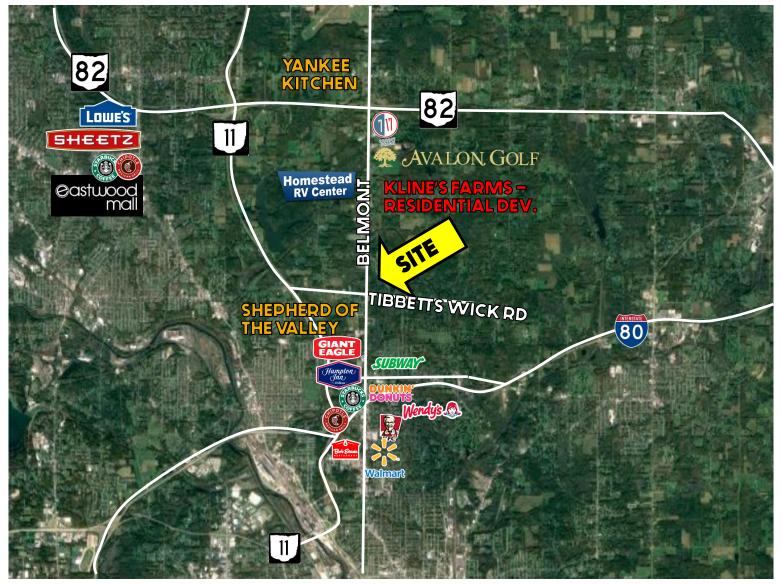

#### **HIGHLIGHTS**

- 28+ acres in Liberty Township at a signalized intersection
- Located on the corner of Belmont Ave and Tibbetts Wick
- Ideal location near Niles, Girard, Vienna, and Warren/Howland
- Available as a Ground Lease or Owner will build to suit
- 1,375' frontage on Belmont Ave
- All utilities available

#### **TRAFFIC**

Belmont Ave /Tibbetts Wick = 11,800 VPD

# **AERIAL MAP**

Office: 330.757.4889 | Fax: 330.294.5622 | 3830 Starr Centre Dr, Suite 2, Canfield, OH 44406

Office: 330.757.4889 | Fax: 330.294.5622 | 3830 Starr Centre Dr, Suite 2, Canfield, OH 44406