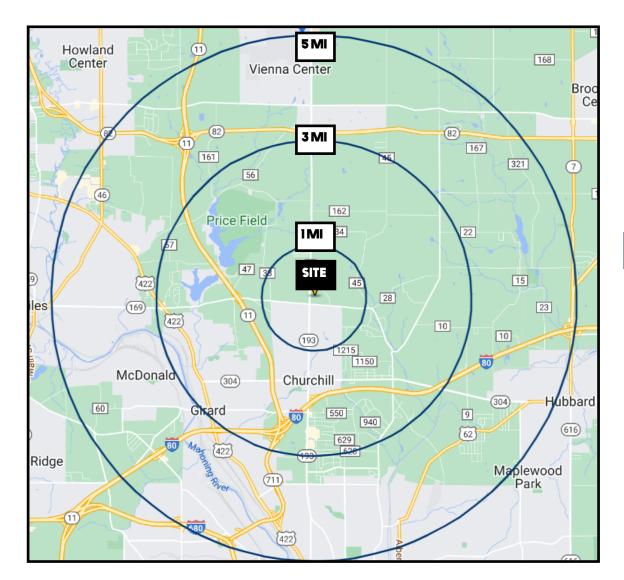

## **SITE INFORMATION**

| DEMOGRAPHICS      | 1MI      | 3 MI     | 5 MI     |
|-------------------|----------|----------|----------|
| POPULATION        | 1,808    | 19,782   | 61,336   |
| HOUSEHOLDS        | 715      | 8,296    | 25,857   |
| MEDIAN AGE        | 47       | 46       | 44       |
| AVERAGE HH INCOME | \$69,462 | \$65,462 | \$60,819 |