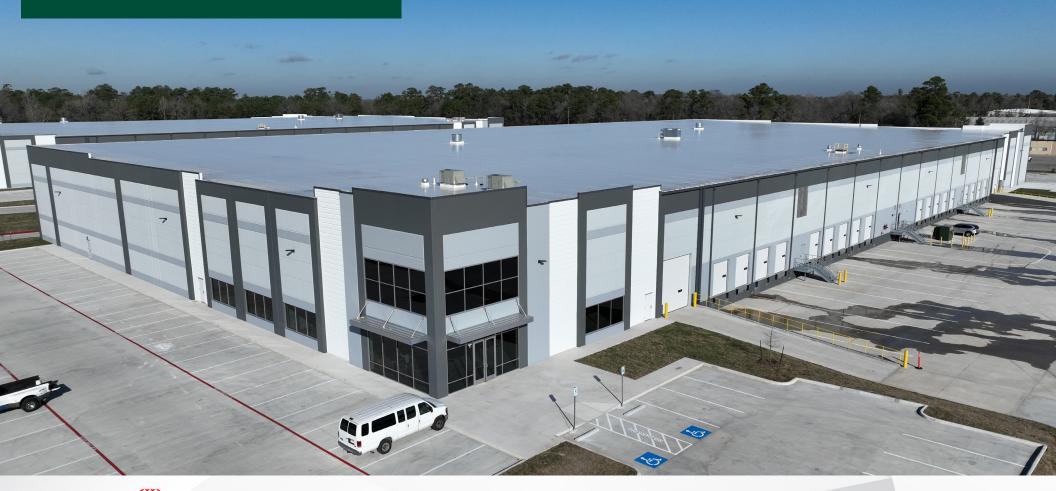

# MESA LOGISTICS CENTER

# **Up to ±225,120 SF Available READY FOR OCCUPANCY**

6955 MESA DRIVE | HOUSTON, TEXAS 77028

Leasing by:

RICHARD QUARLES, SIOR

richard.quarles@jll.com +1 713 888 4019 JOE BERWICK

joseph.berwick@jll.com +1 713 425 5842 ELIZA KLEIN

#### **Building 2**

- ±225,120 SF Available
- ±2,500 SF Spec Office
- Cross Dock Configuration
- 25' FC LED Warehouse Lighting on 15' Whips
- Drive-in Doors: (4) 14' x 16'
- Dock Doors: (39) 9' x 10'
  - 40K lb. Mechanical levelers on every other door
- Trailer Parking: 58 Spaces
- Car Parking: 273 Spaces
- Clear Height: 32'
- Sprinkler: ESFR