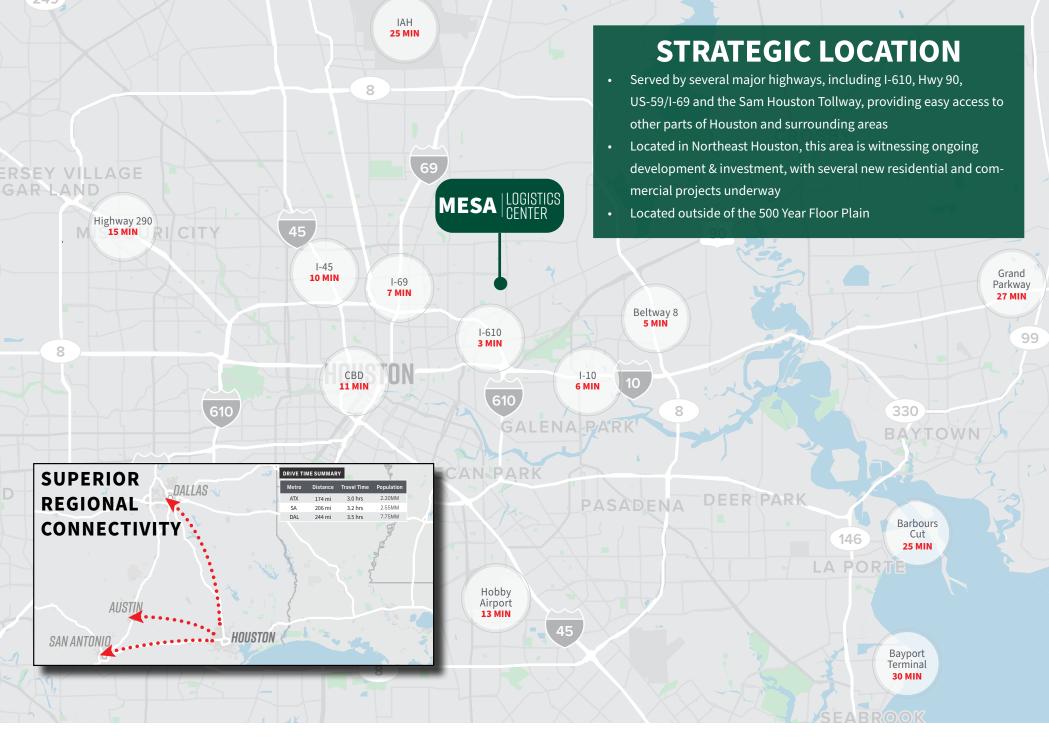

# MESA LOGISTICS CENTER

# **Up to ±225,120 SF Available READY FOR OCCUPANCY**

6955 MESA DRIVE | HOUSTON, TEXAS 77028



Leasing by:



RICHARD QUARLES, SIOR

richard.quarles@jll.com +1 713 888 4019 JOE BERWICK

joseph.berwick@jll.com +1 713 425 5842 ELIZA KLEIN

eliza.klein@jll.com +1 713 425 1816 A development by:



### **Development Specifications:**

### DEVELOPMENT SPECIFICATIONS & FEATURES

**Building 1 - LEASED** 

#### **Building 2**

- ±225,120 SF Available
- ±2,500 SF Spec Office
- Cross Dock Configuration
- 25' FC LED Warehouse Lighting on 15' Whips
- Drive-in Doors: (4) 14' x 16'
- Dock Doors: (39) 9' x 10'
  - 40K lb. Mechanical levelers on every other door
- Trailer Parking: 58 Spaces
- Car Parking: 273 Spaces
- Clear Height: 32'
- Sprinkler: ESFR















Although information has been obtained from sources deemed reliable, JLL does not make any guarantees, warranties or representations, express or implied, as to the completeness or accuracy as to the information contained herein. Any projections, opinions, assumptions or estimates used are for example only. There may be differences between projected and actual results, and those differences may be material. JLL does not accept any liability for any loss or damage suffered by any party resulting from reliance on this information. If the recipient of this information has signed a confidentiality agreement with JLL regarding this matter, this information is subject to the terms of that agreement. ©2025 Jones Lang LaSalle IP, Inc. All rights reserved.