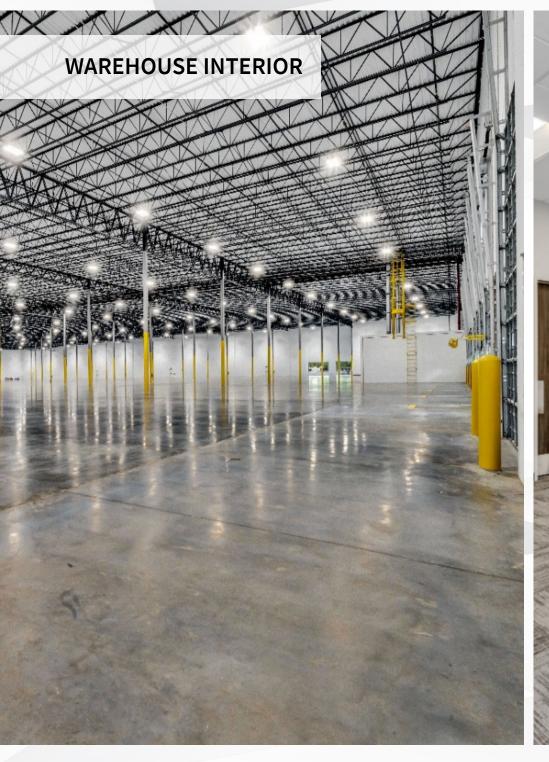

#### **Building 2**

- ±225,120 SF Available
- ±2,500 SF Spec Office
- Cross Dock Configuration
- 25' FC LED Warehouse Lighting on 15' Whips
- Drive-in Doors: (4) 14' x 16'
- Dock Doors: (39) 9' x 10'
  - 40K lb. Mechanical levelers on every other door
- Trailer Parking: 58 Spaces
- Car Parking: 273 Spaces
- Clear Height: 32'
- Sprinkler: ESFR