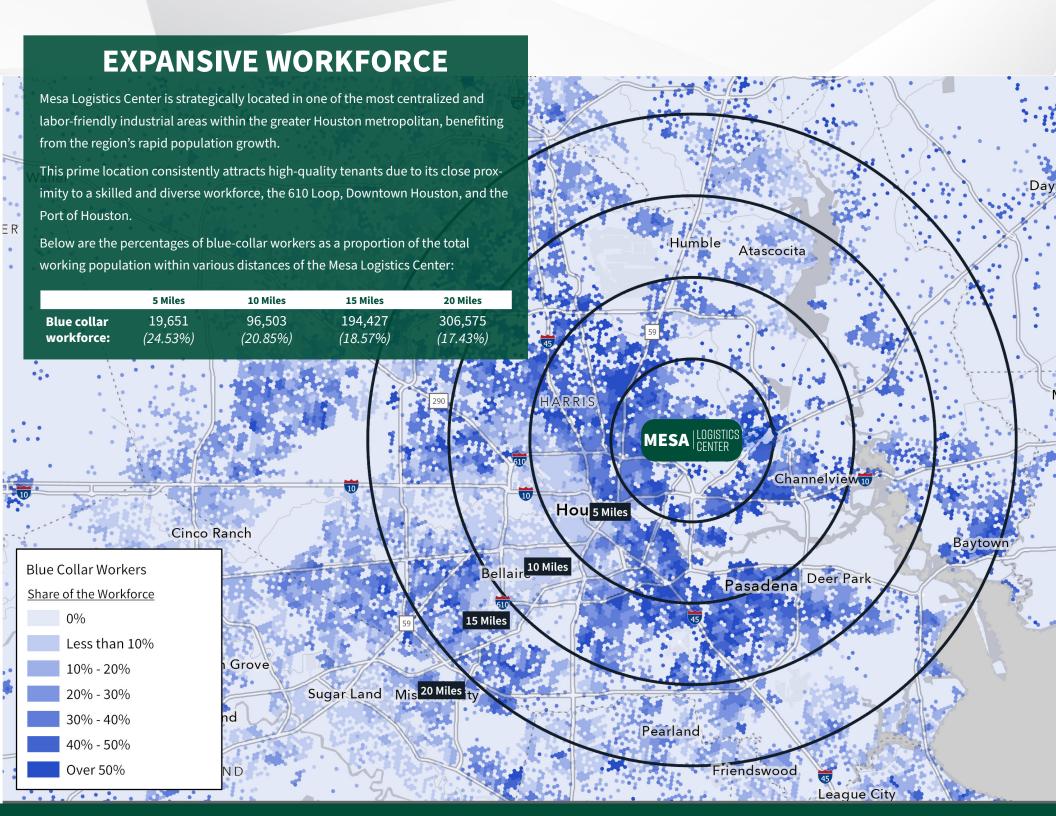

# MESA LOGISTICS CENTER

# **Up to ±225,120 SF Available READY FOR OCCUPANCY**

6955 MESA DRIVE | HOUSTON, TEXAS 77028



Leasing by:



RICHARD QUARLES, SIOR

richard.quarles@jll.com +1 713 888 4019 JOE BERWICK

joseph.berwick@jll.com +1 713 425 5842 ELIZA KLEIN

eliza.klein@jll.com +1 713 425 1816 A development by:



### **Development Specifications:**

### DEVELOPMENT SPECIFICATIONS & FEATURES

**Building 1 - LEASED** 

#### **Building 2**

- ±225,120 SF Available
- ±2,500 SF Spec Office
- Cross Dock Configuration
- 25' FC LED Warehouse Lighting on 15' Whips
- Drive-in Doors: (4) 14' x 16'
- Dock Doors: (39) 9' x 10'
  - 40K lb. Mechanical levelers on every other door
- Trailer Parking: 58 Spaces
- Car Parking: 273 Spaces
- Clear Height: 32'
- Sprinkler: ESFR















Although information has been obtained from sources deemed reliable, JLL does not make any guarantees, warranties or representations, express or implied, as to the completeness or accuracy as to the information contained herein. Any projections, opinions, assumptions or estimates used are for example only. There may be differences between projected and actual results, and those differences may be material. JLL does not accept any liability for any loss or damage suffered by any party resulting from reliance on this information. If the recipient of this information has signed a confidentiality agreement with JLL regarding this matter, this information is subject to the terms of that agreement. ©2025 Jones Lang LaSalle IP, Inc. All rights reserved.