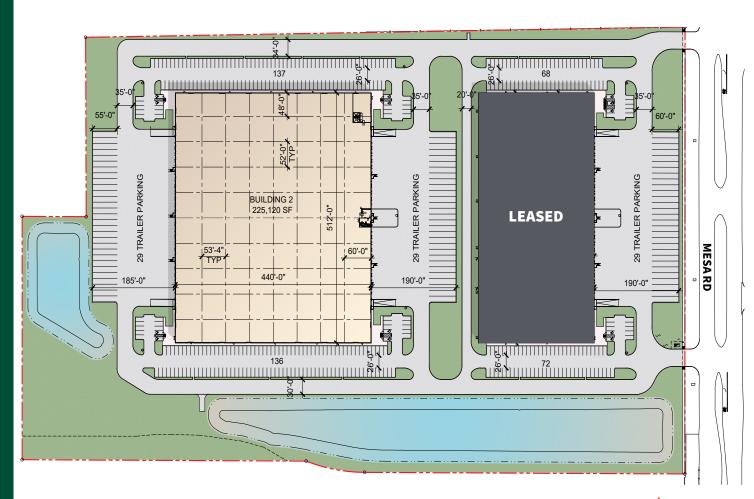

### DEVELOPMENT SPECIFICATIONS & FEATURES

**Building 1 - LEASED** 

#### **Building 2**

- ±225,120 SF Available
- ±2,500 SF Spec Office
- Cross Dock Configuration
- 25' FC LED Warehouse Lighting on 15' Whips
- Drive-in Doors: (4) 14' x 16'
- Dock Doors: (39) 9' x 10'
  - 40K lb. Mechanical levelers on every other door
- Trailer Parking: 58 Spaces
- Car Parking: 273 Spaces
- Clear Height: 32'
- Sprinkler: ESFR