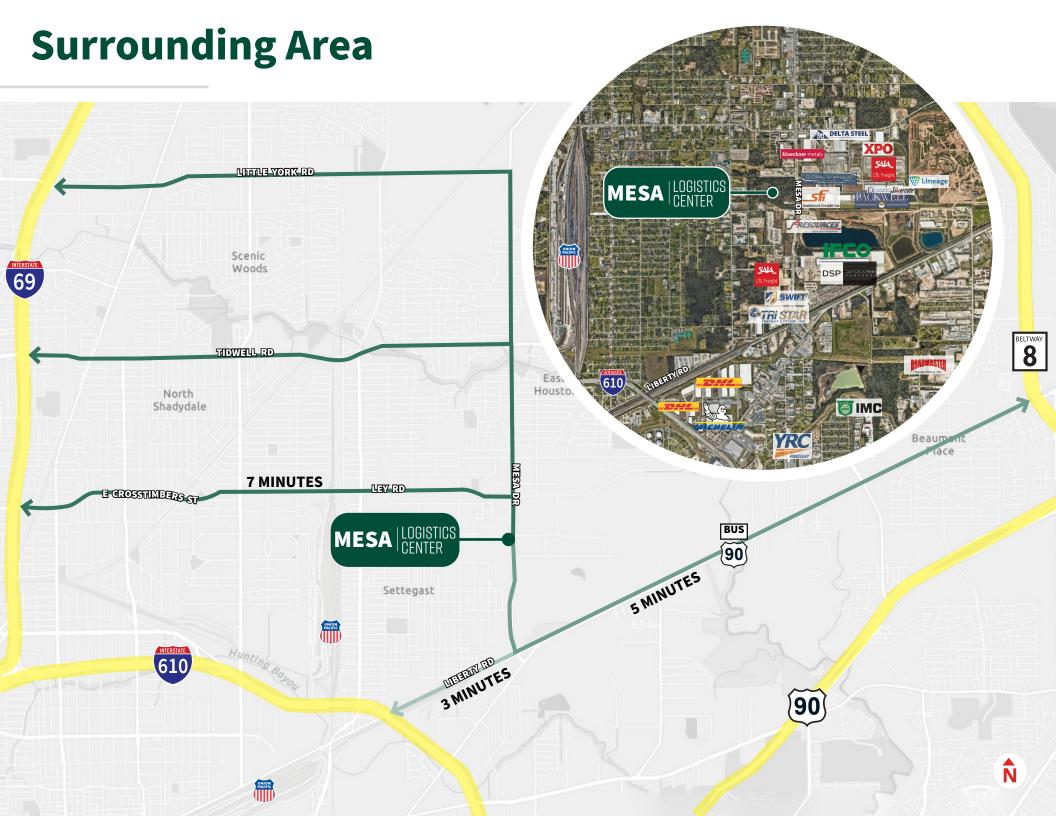

# **Up to ±225,120 SF Available READY FOR OCCUPANCY**

6955 MESA DRIVE | HOUSTON, TEXAS 77028

Leasing by:

RICHARD QUARLES, SIOR

richard.quarles@jll.com +1 713 888 4019 JOE BERWICK

joseph.berwick@jll.com +1 713 425 5842 ELIZA KLEIN