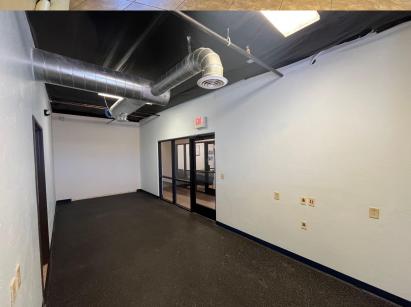

## Lease Rate: \$22/SF Full Service

- Prime location on Wilmot between Grant & Pima
- Modern-style office space with exposed ductwork
- ±813 Rentable SF
- Fire Sprinkled
- Corner interior suite accessed by Elevator/Stairs

### Additional Property Notes:

- → Suite-specific restroom
- → Tenant signage options
- → 4.38 parking spaces/1,000 SF

Nicholas J. Travassos Chapman Management Group, LLC 33 W. Congress, Suite 205, Tucson, AZ 85701 Office: 520.867.8438 Fax: 520.628.1082 Email: nick@chapmanmanagementgroup.com