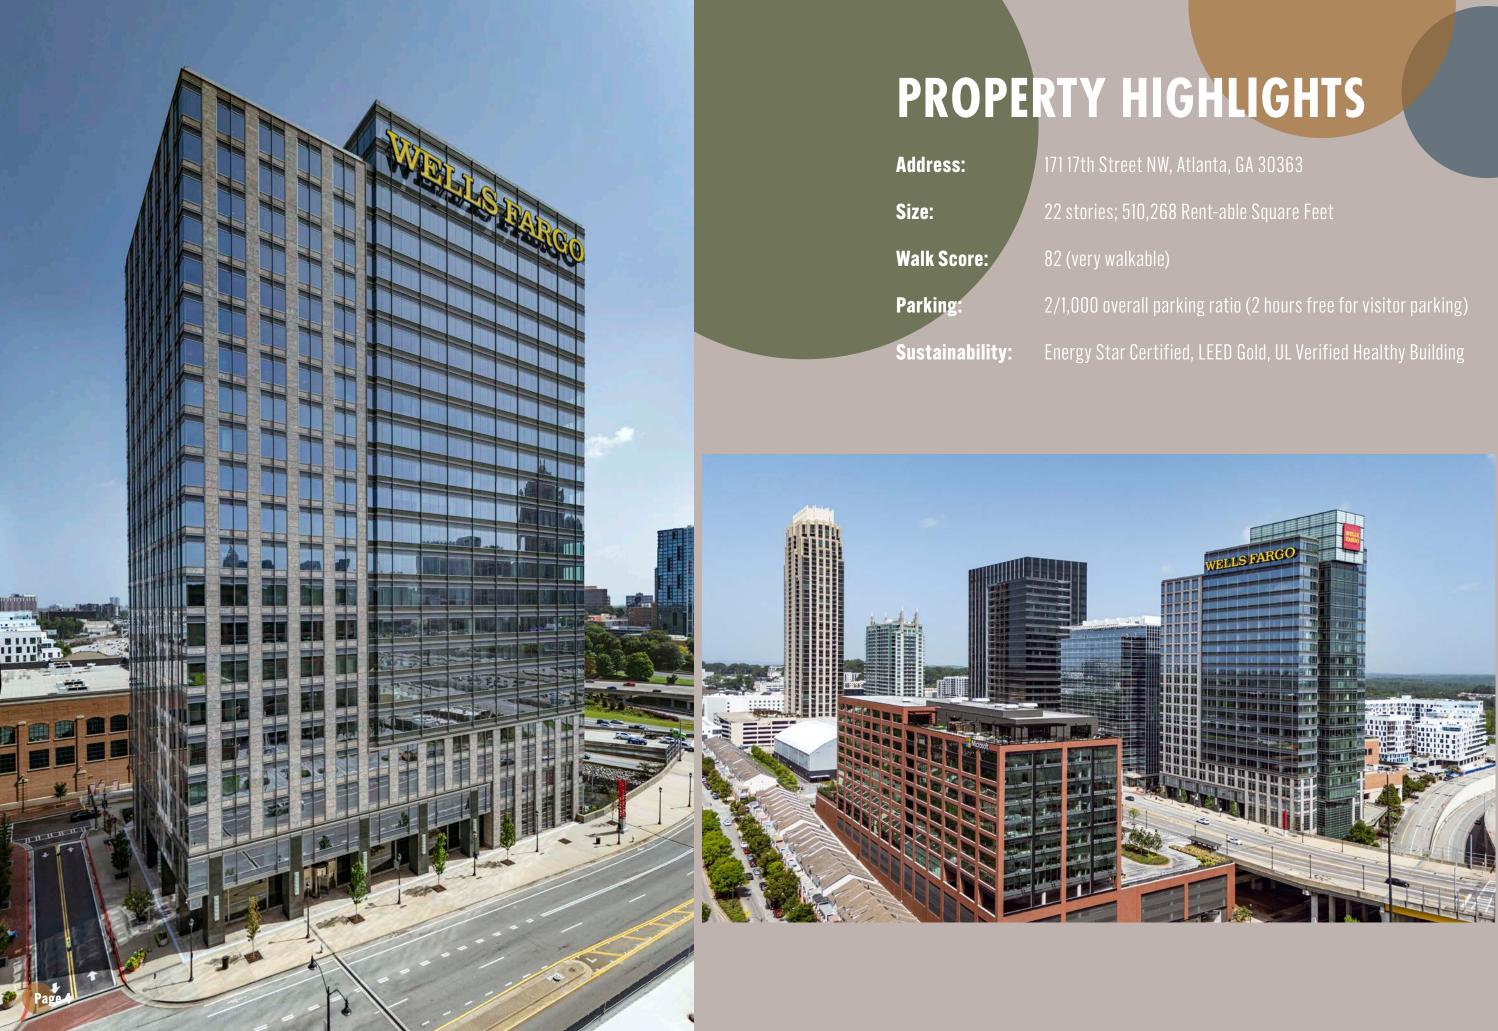

## THE GATEWAY TO MIDTOWN

Located above the I-75/I-85 Connector, **171 17th Street** exemplifies excellence with its distinguished 22-story top tier office tower, characterized by classical architectural design. This premier Class A office destination stands prominently above the Downtown connector, offering breathtaking views to the north, east, and south. Centrally located within the vibrant Atlantic Station, 171 17th Street presents a dynamic blend of top-tier office spaces with a comprehensive array of world-class shops and restaurants, all just a leisurely walk away.