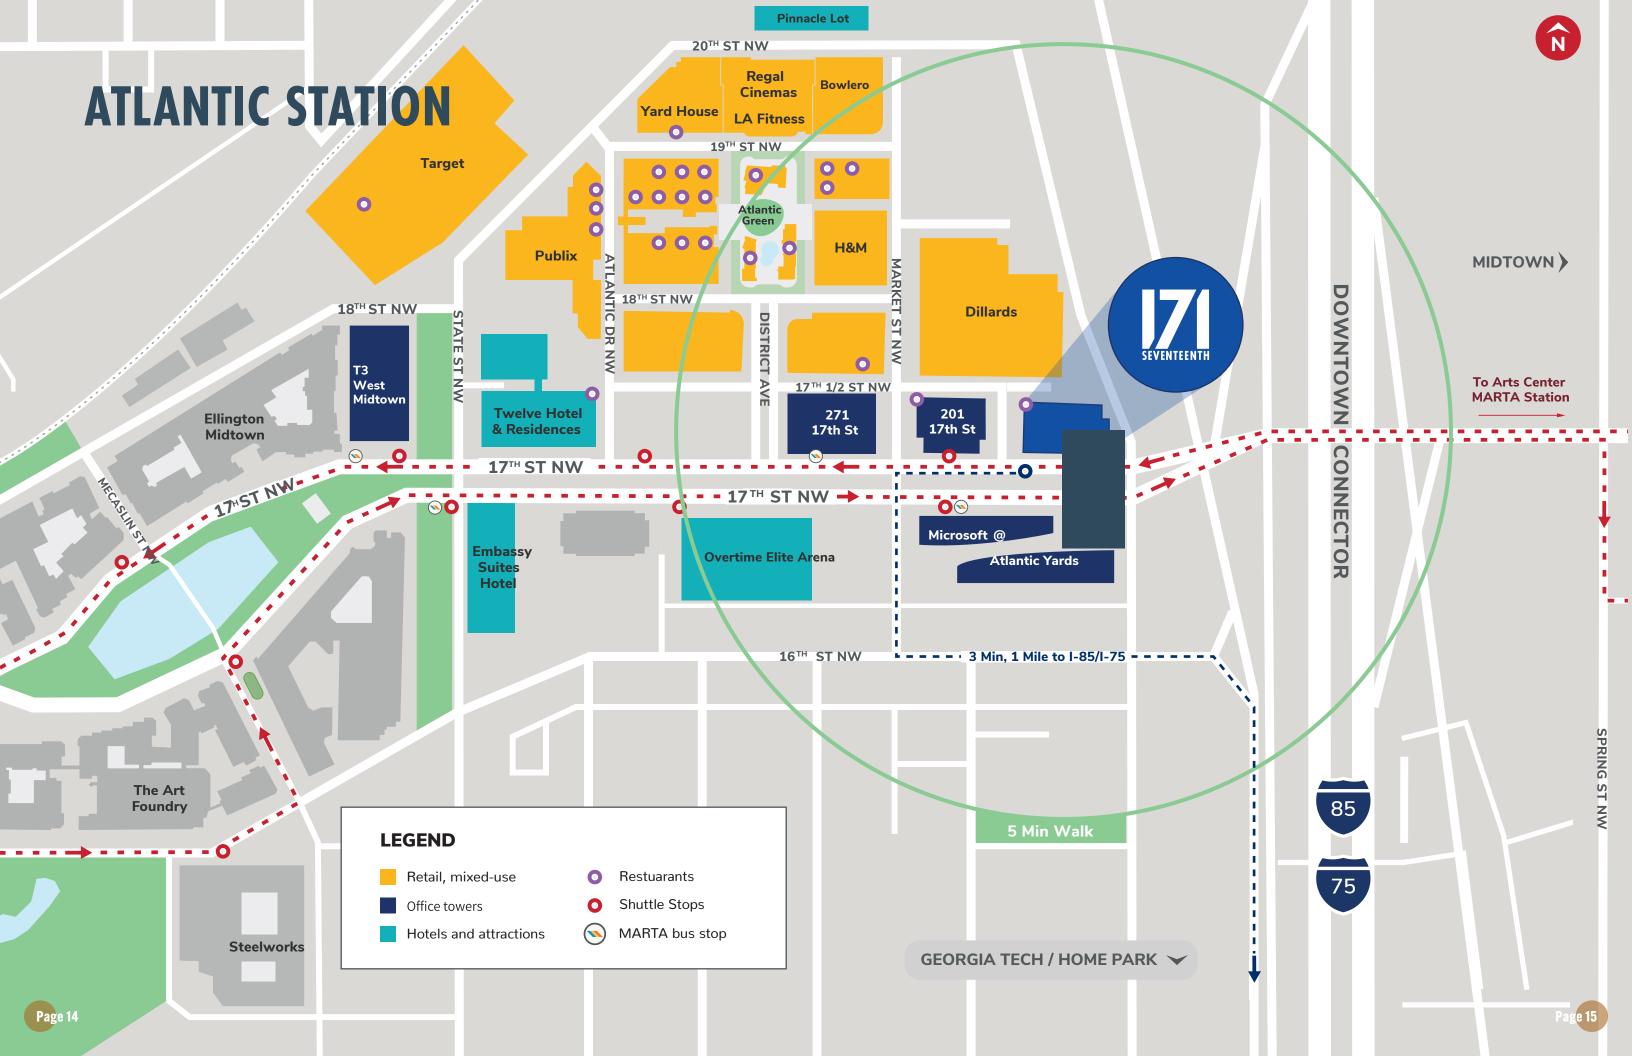

## THE GATEWAY TO MIDTOWN

Located above the I-75/I-85 Connector, **171 17th Street** exemplifies excellence with its distinguished 22-story top tier office tower, characterized by classical architectural design. This premier Class A office destination stands prominently above the Downtown connector, offering breathtaking views to the north, east, and south. Centrally located within the vibrant Atlantic Station, 171 17th Street presents a dynamic blend of top-tier office spaces with a comprehensive array of world-class shops and restaurants, all just a leisurely walk away.

# CONVENIENCE AT YOUR DOORSTEP

**Shared Tenant Conference Center** 

**Boutique and National** Soft Goods Retailers

**Building Cafe** 

**171 17th Street** has an abundance of amenities

Outdoor Terrace

**Full Service** Concierge

**Marta Shuttle** 

Complimentary **Coffee Bar** 

Over 20 Restaurants

Two Hotels

B 1013 8388 B

IRSINEE

For Leasing information, please contact:

**PRESTON MENNING** 404.962.8609 preston.menning@streamrealty.com **GLENN KOLKER** 404.962.8630 glenn.kolker@streamrealty.com **PARKER WELTON** 404.962.8625 parker.welton@streamrealty.com