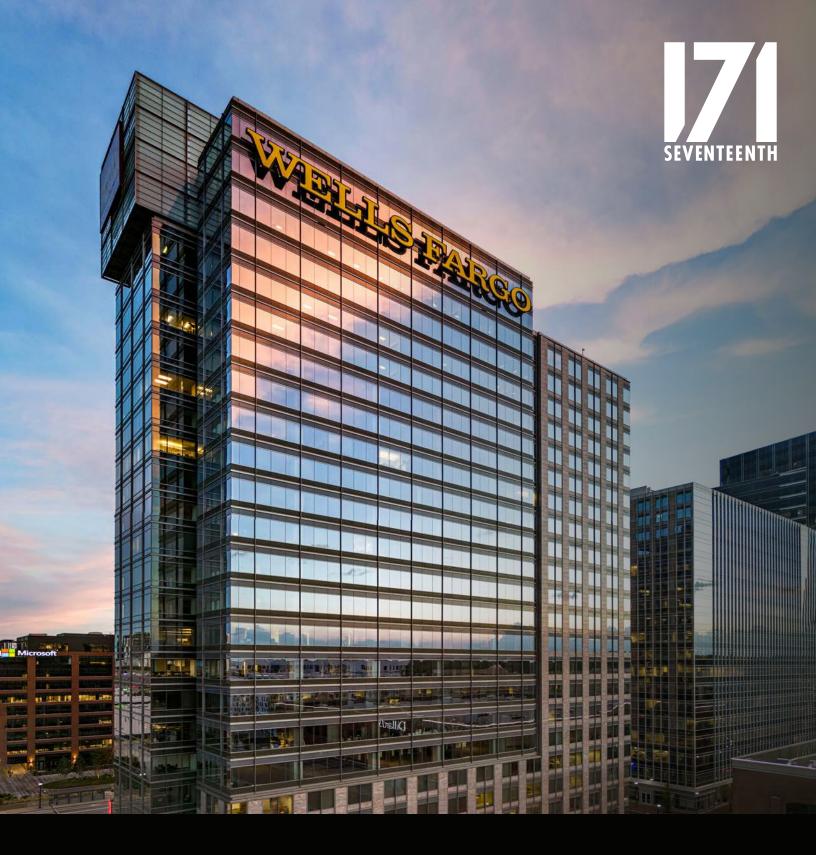

# SEVENTEENTH

E

-

crosoft

## THE GATEWAY TO MIDTOWN

Located above the I-75/I-85 Connector, **171 17th Street** exemplifies excellence with its distinguished 22-story top tier office tower, characterized by classical architectural design. This premier Class A office destination stands prominently above the Downtown connector, offering breathtaking views to the north, east, and south. Centrally located within the vibrant Atlantic Station, 171 17th Street presents a dynamic blend of top-tier office spaces with a comprehensive array of world-class shops and restaurants, all just a leisurely walk away.