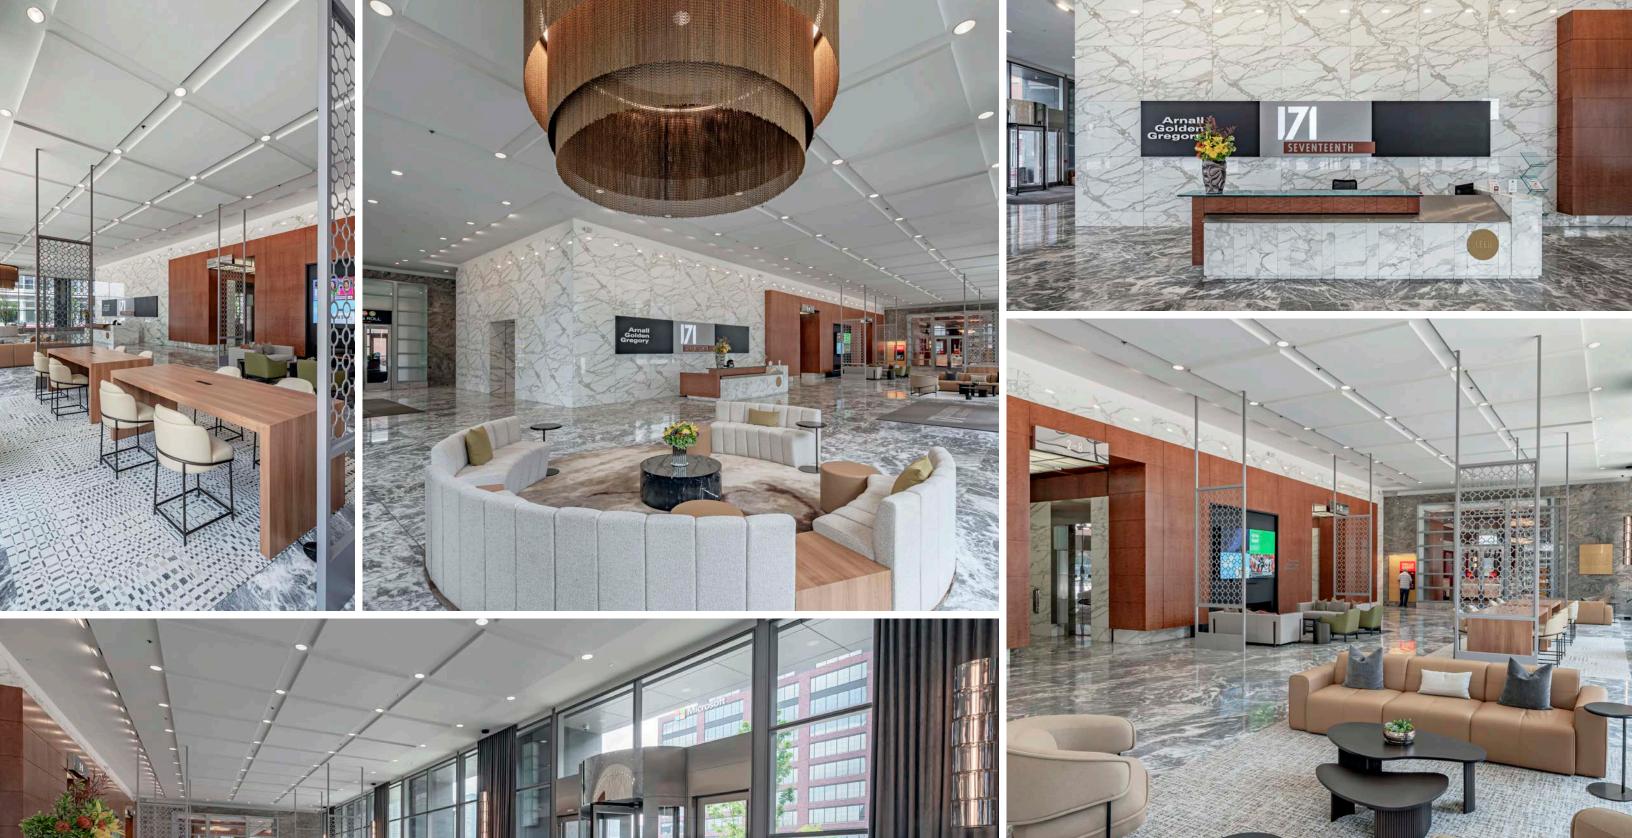

# SEVENTEENTH

E

-



crosoft

## THE GATEWAY TO MIDTOWN

Located above the I-75/I-85 Connector, **171 17th Street** exemplifies excellence with its distinguished 22-story top tier office tower, characterized by classical architectural design. This premier Class A office destination stands prominently above the Downtown connector, offering breathtaking views to the north, east, and south. Centrally located within the vibrant Atlantic Station, 171 17th Street presents a dynamic blend of top-tier office spaces with a comprehensive array of world-class shops and restaurants, all just a leisurely walk away.









## NEWLY RENOVATED LOBBY





# CONVENIENCE AT YOUR DOORSTEP



**Shared Tenant Conference Center** 





**Boutique and National** Soft Goods Retailers



**Building Cafe** 

**171 17th Street** has an abundance of amenities



Outdoor Terrace



**Full Service** Concierge



**Marta Shuttle** 



Complimentary **Coffee Bar** 



Over 20 Restaurants



Two Hotels











B 1013 8388 B

IRSINEE





For Leasing information, please contact:

**PRESTON MENNING** 404.962.8609 preston.menning@streamrealty.com **GLENN KOLKER** 404.962.8630 glenn.kolker@streamrealty.com **PARKER WELTON** 404.962.8625 parker.welton@streamrealty.com



Asset Management by