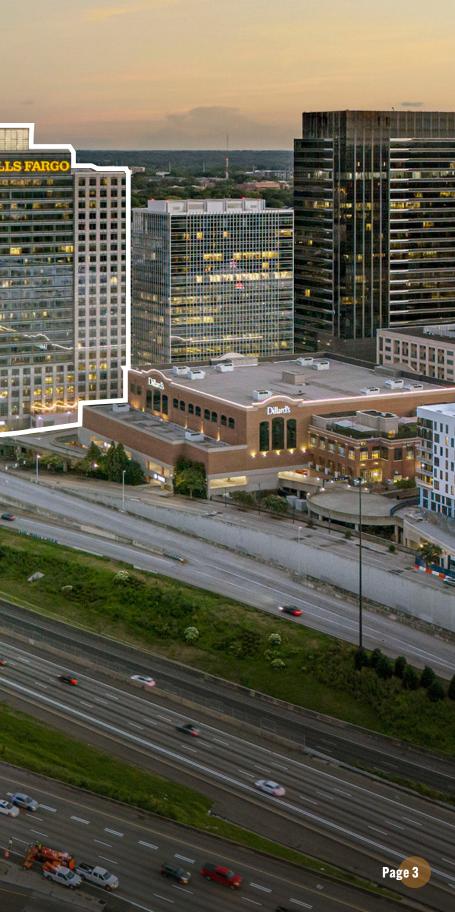

## THE GATEWAY TO MIDTOWN

Located above the I-75/I-85 Connector, **171 17th Street** exemplifies excellence with its distinguished 22-story top tier office tower, characterized by classical architectural design. This premier Class A office destination stands prominently above the Downtown connector, offering breathtaking views to the north, east, and south. Centrally located within the vibrant Atlantic Station, 171 17th Street presents a dynamic blend of top-tier office spaces with a comprehensive array of world-class shops and restaurants, all just a leisurely walk away.