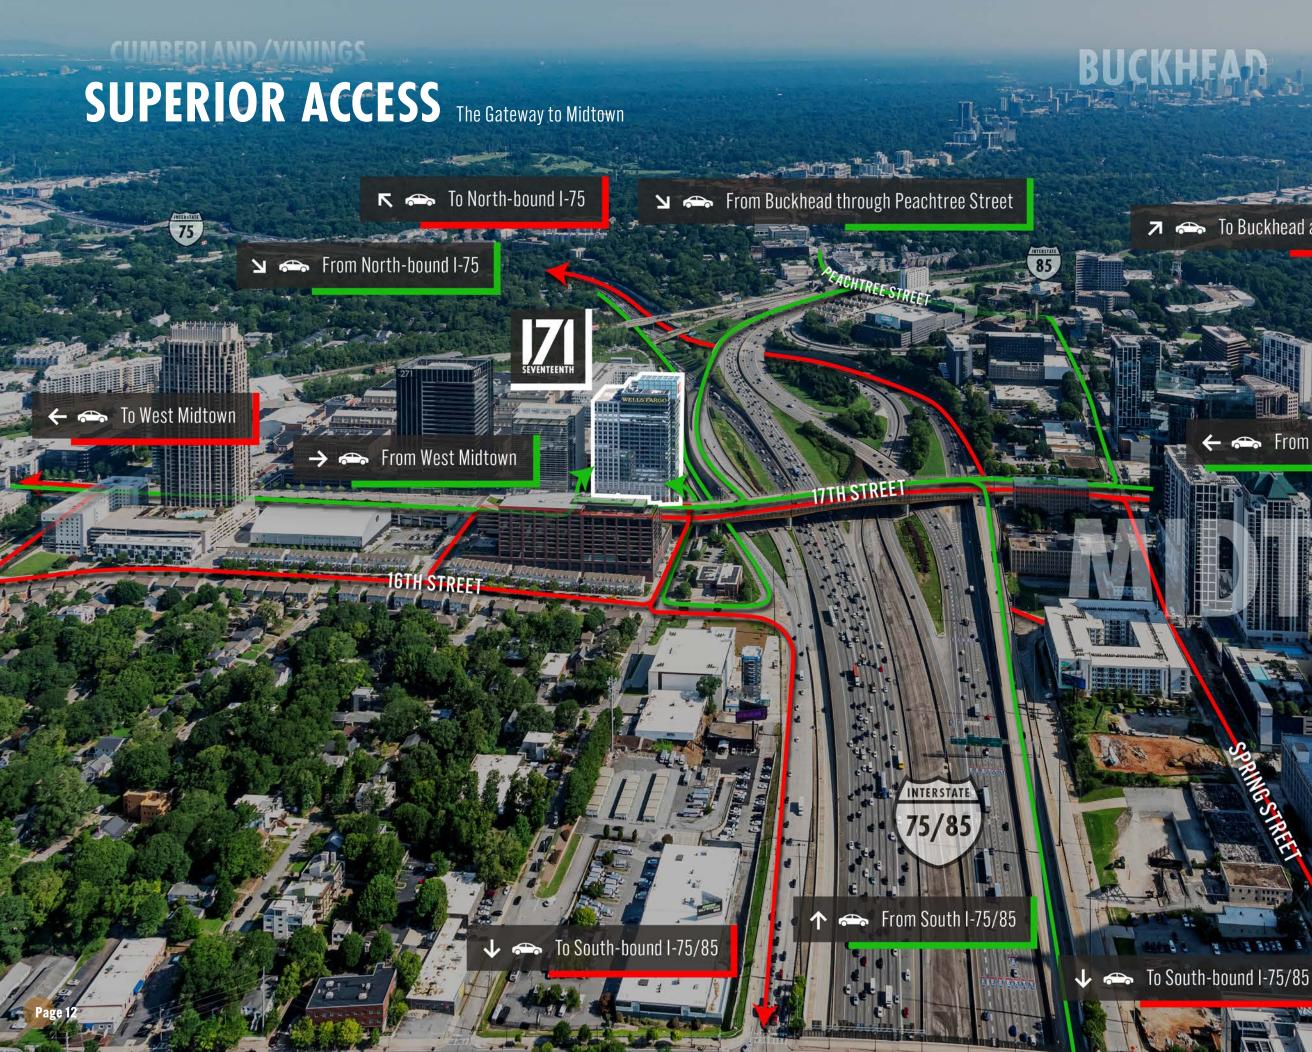

## THE GATEWAY TO MIDTOWN

Located above the I-75/I-85 Connector, **171 17th Street** exemplifies excellence with its distinguished 22-story top tier office tower, characterized by classical architectural design. This premier Class A office destination stands prominently above the Downtown connector, offering breathtaking views to the north, east, and south. Centrally located within the vibrant Atlantic Station, 171 17th Street presents a dynamic blend of top-tier office spaces with a comprehensive array of world-class shops and restaurants, all just a leisurely walk away.