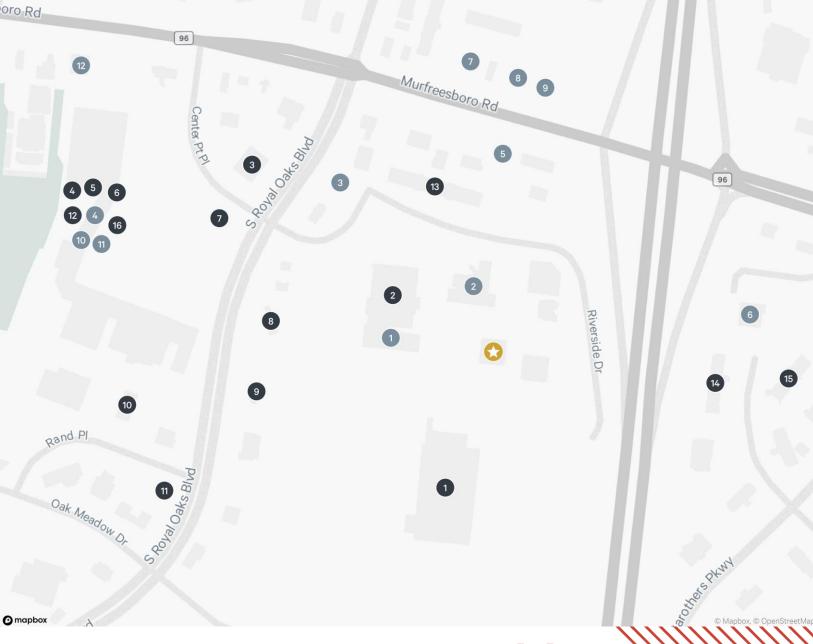

### **Nearby Amenities**

#### **Food**

- I. Nacho's Mexican Restaurant
- 2. Sunset Sushi & Thai
- 3. Starbucks
- I. Southerner's Coffee
- 5. Waffle House
- 6. Cracker Barrel
- 7. Smoothie King
- 8. Hardee's
- 9. KFC
- 10. Nashville Pizza Company
- 11. Pancho's Place
- 12. O'Charley's

#### <u>Retail</u>

- 1. The Home Depot
- 2. Publix
- 3. Walgreens
- 4. ALDI
- 5. HomeGoods
- 6. Big Lots
- 7. Chase Bank
- 8. Wells Fargo Bank
- 9. Pinnacle Financial Partners
- 10. Firestone
- 11. Valvoline
- 12. At Home Store
- 13. Best Western
- 14. La Quinta Inn & Suites
- 15. Baymont
- 16. Fashion Cleaners