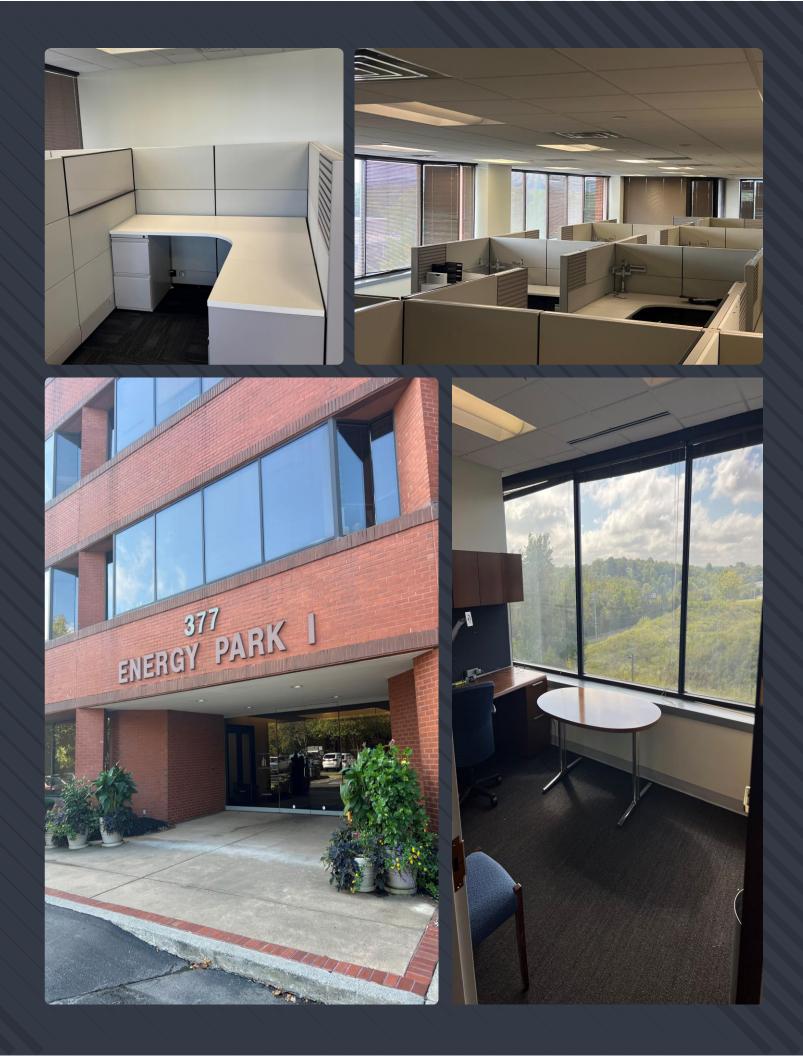

# **Building Amenities**

July '27 lease expiration

3,200 RSF

Rate negotiable

Easy access to I-65, I-440

Recently renovated

Balcony access

Furniture available

## Suite 400

### 3,200 RSF