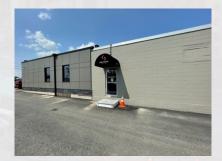

## 225 DUPONT DRIVE PROVIDENCE - RHODE ISLAND

RENTAL RATE: \$8.50/SF LEASE TYPE: NNN

#### **PROPERTY DETAILS**

- 25,000± SF Available
- Production & Warehouse
- Office Space
- One (1) Loading Dock
- Heavy Power
- Zoned M-1
- Built in 1969
- On/Off RT-10

- Quick to I-95, RT-6, I-195 & Downtown Providence
- Located in Huntington Industrial Park
- Neighbors Include: Providence Water Supply Board, Amazon, RI PBS, and the RI Food Bank