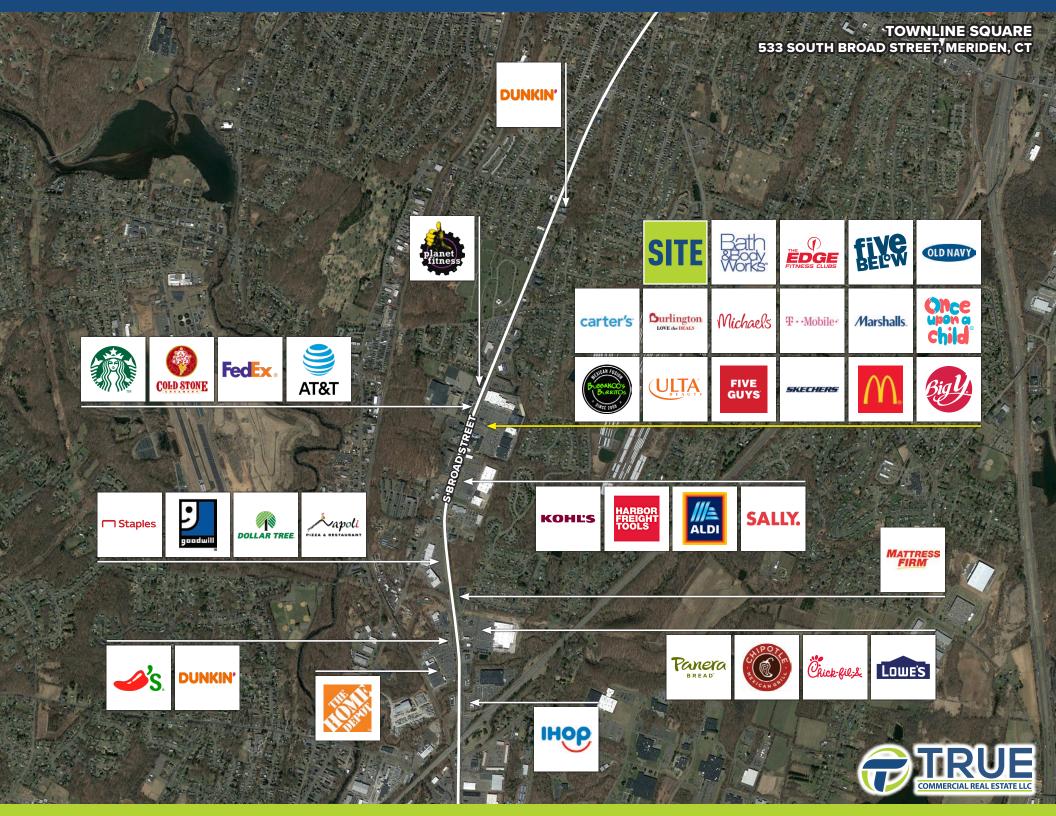

## FOR LEASE: 1,600 SF, 1,764 SF & 24,750 SF

Townline Plaza is the dominant shopping center in the market, with tremendous anchors such as Burlington, Big Y, Edge Fitness, Old Navy and others. Be a part of a very exciting project!

19,000± ADT

A TRUE EXCLUSIVE...
CALL FOR THE
DETAILS!

AGENTS:
DOMINICK MUSILLI
203.529.4629
dm@truecre.com

RICHARD SCHNIDER 203.762.6173 rs@truecre.com

This information provided in this marketing package has been obtained from sources believed reliable, but has not been verified for accuracy or completeness. You should conduct a careful, independent investigation of the property and verify all information. Any reliance on this information is solely at your own risk.