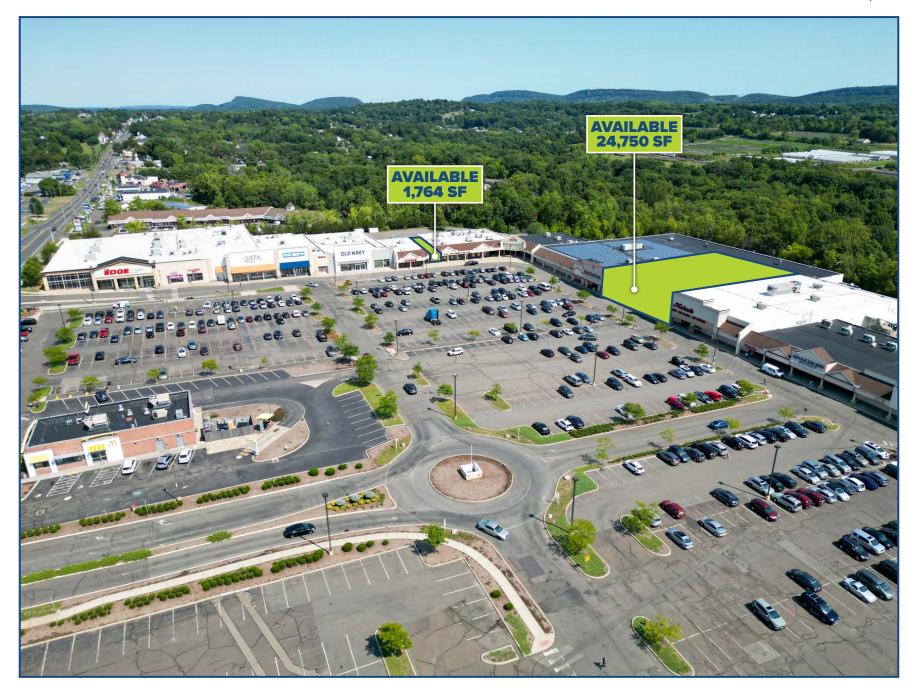

## FOR LEASE: 1,600 SF, 1,764 SF & 24,750 SF

Townline Plaza is the dominant shopping center in the market, with tremendous anchors such as Burlington, Big Y, Edge Fitness, Old Navy and others. Be a part of a very exciting project!

26

27

BARNES & NOBLE (COMING SOON)

MCDONALD'S

9,000 SF

3,600 SF