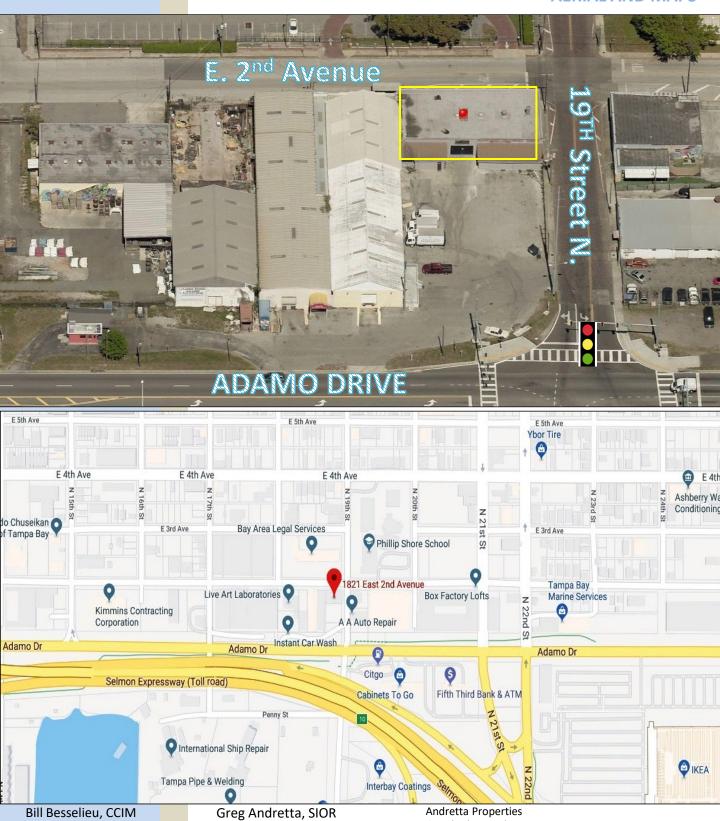

1821 E. 2nd Ave., Tampa, FL 33605

**AERIAL AND MAPS** 

Licensed Real Estate Broker

Office: 813-889-0889

550 N. Reo St. #300 Tampa, FL 33609

www.andrettaproperties.com

greg@andrettaproperties.com

813-263-4833