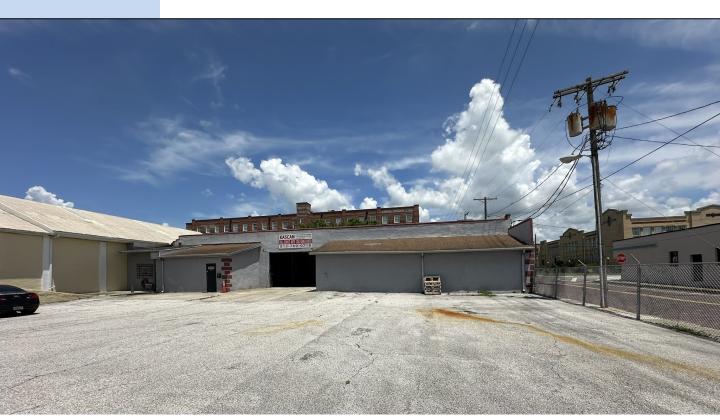

1821 E. 2nd Ave., Tampa, FL 33605

**EXECUTIVE SUMMARY** 

#### **Summary:**

\$13.20 PSF Industrial Gross Lease rate: \$5,495/Month

**Immediate** 

Availability:

4,988 SF (10%office) Space Size:

**Outside Storage** Open paved

Ceiling Heights: 11' +/-

Column Spacing: 16'+/-

1 GRADE LEVEL Roll Up Doors

Construction: Concrete Block

Three Phase Power:

Water - City of Tampa Utilities Electric: Tampa Electric

IG/Industrial General Zoning:

Traffic Counts: Over 19,000 AADT Explore Your Next Facility. Step into unparalleled potential with this industrial building, strategically located on Adamo Drive. This former body shop boasts:

- Prime Location: Located at a lighted intersection with great visibility (19,000 cars/day). Convenient location near Downtown City of Tampa with access to major transportation routes for efficient logistics. This location is just a few blocks away from the Ybor City Historic district featuring many dining, shopping and entertainment options.
- High Ceilings: At 11' clear this facility can accommodate large equipment and machinery with ease.
- Modern Infrastructure: Equipped with advanced utilities and technology for seamless operations.
- Spacious Layout: Ample floor space perfect for manufacturing, storage, or distribution.