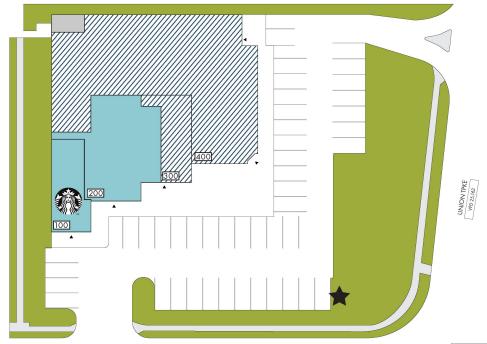

1,200—3,050 SF Inline Space

9,000 SF End Cap

13,250 SF Junior Anchor Location

www.nassimireallty.com

NEW HYDE PARK RE

100 STAR 200 LEAS

 LOT
 TENANT
 AREA (SF)

 100
 STARBUCKS
 1,401

 200
 LEASE OUT
 3,050

 300
 AVAILABLE
 1,200

 400
 AVAILABLE
 9,000