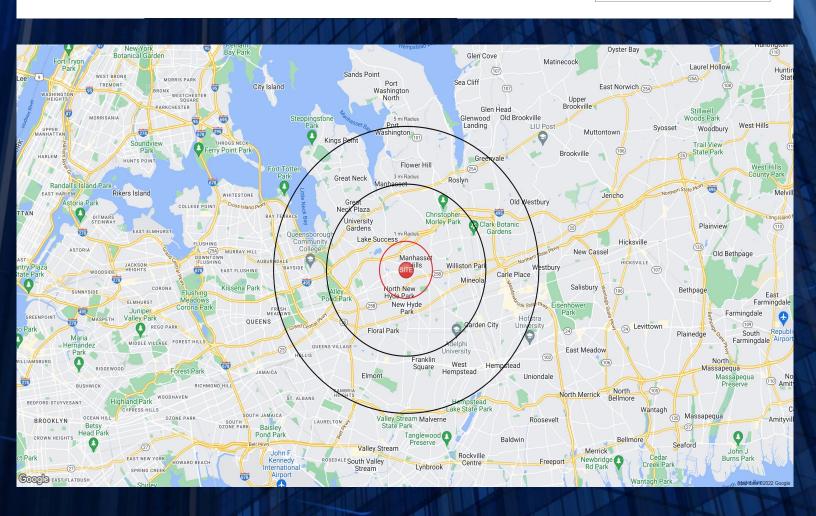

## **DEMOGRAPHICS:**

LEASING AVAILABILITY:

1- Mile 3-Miles 5-Miles 18,660 601,484 **Population** 212,114 Total Households 6,055 74,560 203,833 Average Income \$195,857 \$169,415

GLA:

\$155,202 Approximately 14,650 SF

## LOCATION:

Located at the busy intersection of New Hyde Park Road & Union Turnpike. Combined Traffic Count of over 75,000 VPD

**KEY FEATURES:** Extremely busy, high profile intersection, situated in the