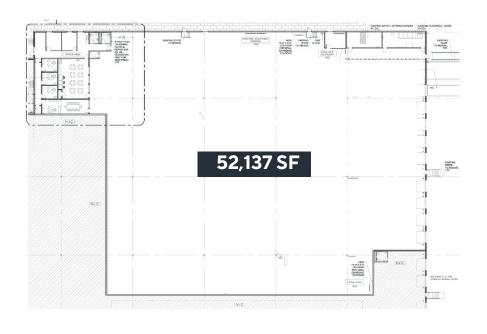

# **46**MEADOWLANDS PARKWAY

SECAUCUS, NJ

| INDUSTRIAL<br>SPACE | 52,137 SF |
|---------------------|-----------|
| OFFICE              | 3 000 CE  |

**Sublease Term through January 2026** 

# SUBLEASE OVERVIEW

Industrial facility located in the premier Meadowlands submarket.

- 9 loading docks & 1 drive-in door
- 36' ceiling height
- 46 car parking
- 9 trailer parking
- 400 amp/480V (LP4) separate meter
- ESFR sprinkler
- LED lighting
- Fully demised unit