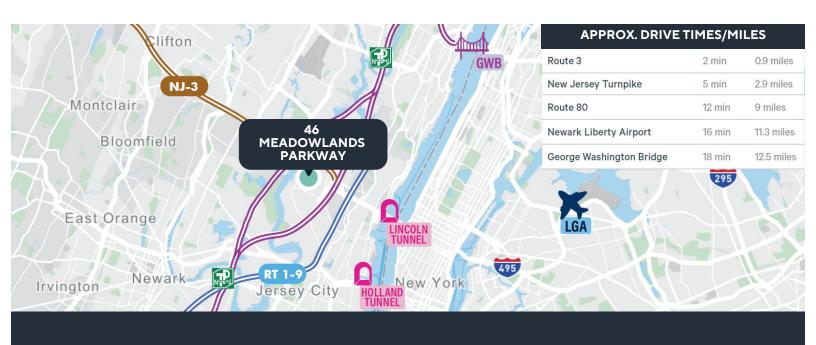

# **46**MEADOWLANDS PARKWAY

SECAUCUS, NJ

| INDUSTRIAL<br>SPACE | 52,137 SF |
|---------------------|-----------|
| OFFICE              | 3 000 CE  |

**Sublease Term through January 2026** 