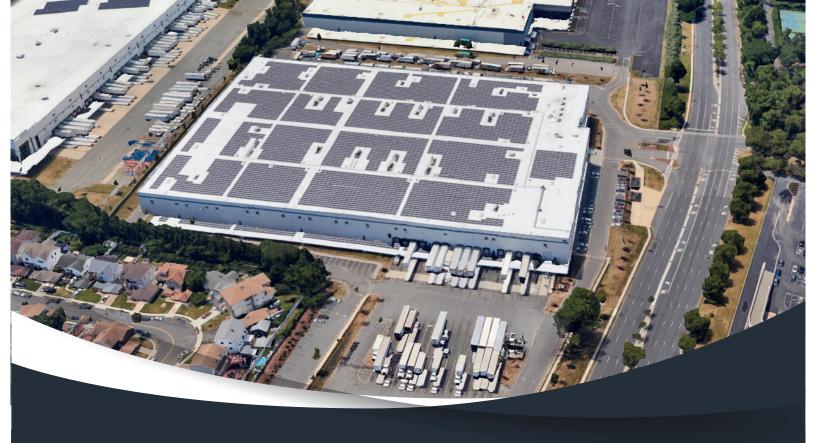

# **46**MEADOWLANDS PARKWAY

SECAUCUS, NJ

| INDUSTRIAL<br>SPACE | 52,137 SF |
|---------------------|-----------|
| OFFICE              | 3 000 CE  |

**Sublease Term through January 2026** 

# SUBLEASE OVERVIEW

Industrial facility located in the premier Meadowlands submarket.

- 9 loading docks & 1 drive-in door
- 36' ceiling height
- 46 car parking
- 9 trailer parking
- 400 amp/480V (LP4) separate meter
- ESFR sprinkler
- LED lighting
- Fully demised unit