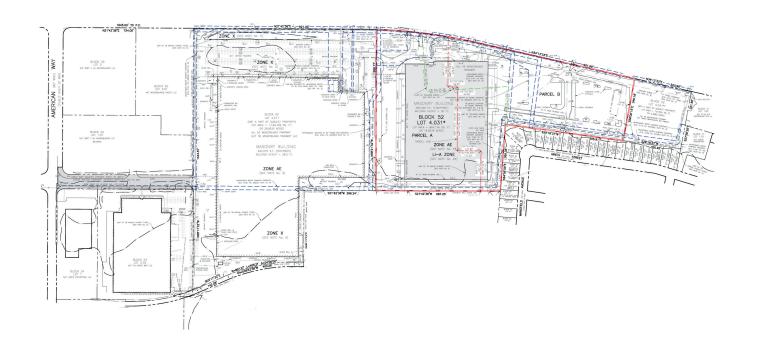

-------------------|-----------|
| OFFICE              | 3 000 CE  |

**Sublease Term through January 2026** 



# SUBLEASE OVERVIEW

Industrial facility located in the premier Meadowlands submarket.

- 9 loading docks & 1 drive-in door
- 36' ceiling height
- 46 car parking
- 9 trailer parking
- 400 amp/480V (LP4) separate meter
- ESFR sprinkler
- LED lighting
- Fully demised unit

## **MICHAEL MARKEY**

Executive Vice President 732 807 0335 mike.markey@colliers.com Broker Salesperson

# JONATHAN TESSER

Executive Vice President 732 807 0336 jon.tesser@colliers.com Broker Salesperson

## **TROY SKIBITSKY**

Vice President 732 807 0334 troy.skibitsky@colliers.com Salesperson

## **TJ CALDERONE**

Senior Associate 732 734 0395 tj.calderone@colliers.com Salesperson





# PROPERTY SITE PLAN