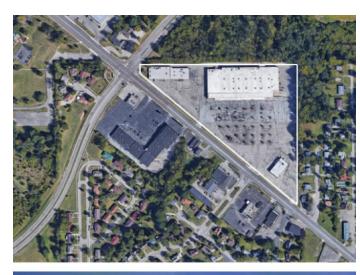

## **HIGHLAND PLAZA CENTER**

Retail space available from 1300 SQF up to 20000 SQF. 4605-4633 Salem Ave Dayton, OH 45416

• Aggressive leasing rates.

**Total Space:** 121,250 SF **Zoning:** COMMERCIAL **Buildings:** 3 **Min. Divisible:** 1,300 SQF **Year Constructed:** 1968 **Building Class:** Class A **Lot Size:** 13.81 Acres