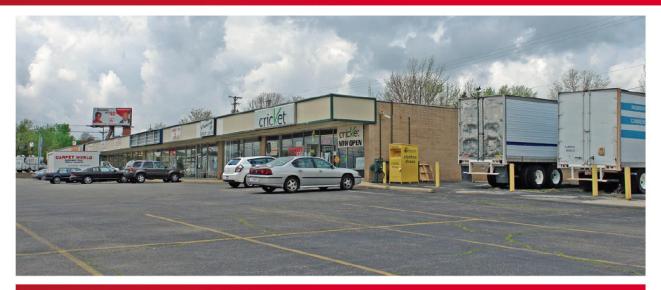

## **HIGHLAND PLAZA CENTER**

Retail space available from 1300 SQF up to 20000 SQF. 4605-4633 Salem Ave Dayton, OH 45416

## PROPERTY HIGHLIGHTS

• Nearby populated residential neighborhoods.

• Resides in regional trade area including Home Depot, Kmart, Best Buy, and others.

• Ample parking access and healthy traffic.

• Tenants incl. Fifth Ave Men's Wear, Metro PCS, Ivory's Pizza and Subs, among others.

• Aggressive leasing rates.

**Total Space:** 121,250 SF **Zoning:** COMMERCIAL **Buildings:** 3 **Min. Divisible:** 1,300 SQF **Year Constructed:** 1968 **Building Class:** Class A **Lot Size:** 13.81 Acres